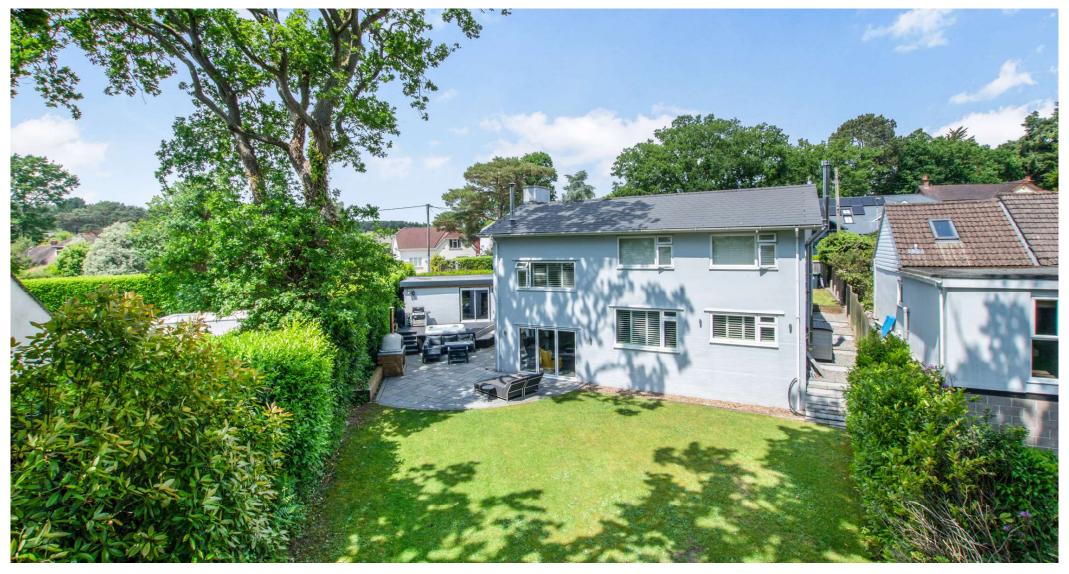

## Offers Over £700,000 FREEHOLD

This stunning five bedroom, three bathroom detached house is positioned on a generous secluded plot in one of the areas most sought after roads.

The property has been finished to an excellent standard throughout with many lovely features including a fabulous open plan kitchen/dining/family room with bi folding doors onto a south facing garden, with hot tub including a bespoke seating area and pizza oven – the perfect space for al fresco dining and to enjoy sunny days from!

Further benefits include off road parking for multiple vehicles, a 65ft south facing garden and a double garage currently arranged as a home gym.

Five Bedroom Detached Family Home
Three Bathrooms & Guest WC
Hot Tub & Log Burner
Double Garage/Home Gym
Stunning Interior
Sought After Location
Driveway For Several Vehicles
Open Plan Kitchen/Breakfast/Family Room
Utility Room
CCTV
Versatile Layout
Secluded 65ft South Facing Garden
Bedroom With En-suite