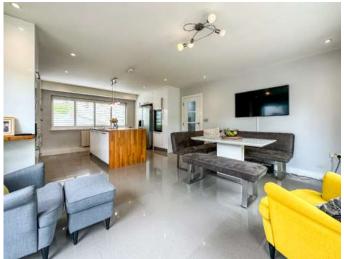

## Offers Over £700,000 FREEHOLD

This stunning five bedroom, three bathroom detached house is positioned on a generous secluded plot in one of the areas most sought after roads.

The property has been finished to an excellent standard throughout with many lovely features including a fabulous open plan kitchen/dining/family room with bi folding doors onto a south facing garden, with hot tub including a bespoke seating area and pizza oven – the perfect space for al fresco dining and to enjoy sunny days from!

Further benefits include off road parking for multiple vehicles, a 65ft south facing garden and a double garage currently arranged as a home gym.

Five Bedroom Detached Family Home
Three Bathrooms & Guest WC
Hot Tub & Log Burner
Double Garage/Home Gym
Stunning Interior
Sought After Location
Driveway For Several Vehicles
Open Plan Kitchen/Breakfast/Family Room
Utility Room
CCTV
Versatile Layout
Secluded 65ft South Facing Garden
Bedroom With En-suite