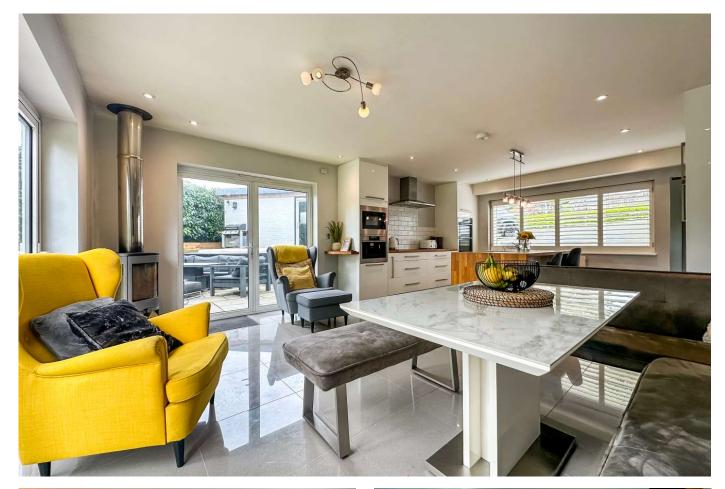

## Offers Over £700,000 FREEHOLD

This stunning five bedroom, three bathroom detached house is positioned on a generous secluded plot in one of the areas most sought after roads.

The property has been finished to an excellent standard throughout with many lovely features including a fabulous open plan kitchen/dining/family room with bi folding doors onto a south facing garden, with hot tub including a bespoke seating area and pizza oven – the perfect space for al fresco dining and to enjoy sunny days from!

Further benefits include off road parking for multiple vehicles, a 65ft south facing garden and a double garage currently arranged as a home gym.

Five Bedroom Detached Family Home
Three Bathrooms & Guest WC
Hot Tub & Log Burner
Double Garage/Home Gym
Stunning Interior
Sought After Location
Driveway For Several Vehicles
Open Plan Kitchen/Breakfast/Family Room
Utility Room
CCTV
Versatile Layout
Secluded 65ft South Facing Garden
Bedroom With En-suite