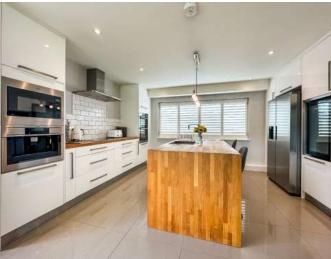

## Offers Over £700,000 FREEHOLD

This stunning five bedroom, three bathroom detached house is positioned on a generous secluded plot in one of the areas most sought after roads.

The property has been finished to an excellent standard throughout with many lovely features including a fabulous open plan kitchen/dining/family room with bi folding doors onto a south facing garden, with hot tub including a bespoke seating area and pizza oven – the perfect space for al fresco dining and to enjoy sunny days from!

Further benefits include off road parking for multiple vehicles, a 65ft south facing garden and a double garage currently arranged as a home gym.

Five Bedroom Detached Family Home
Three Bathrooms & Guest WC
Hot Tub & Log Burner
Double Garage/Home Gym
Stunning Interior
Sought After Location
Driveway For Several Vehicles
Open Plan Kitchen/Breakfast/Family Room
Utility Room
CCTV
Versatile Layout
Secluded 65ft South Facing Garden
Bedroom With En-suite