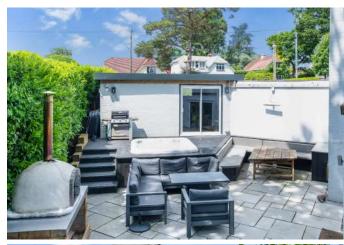

## Offers Over £700,000 FREEHOLD

This stunning five bedroom, three bathroom detached house is positioned on a generous secluded plot in one of the areas most sought after roads.

The property has been finished to an excellent standard throughout with many lovely features including a fabulous open plan kitchen/dining/family room with bi folding doors onto a south facing garden, with hot tub including a bespoke seating area and pizza oven – the perfect space for al fresco dining and to enjoy sunny days from!

Further benefits include off road parking for multiple vehicles, a 65ft south facing garden and a double garage currently arranged as a home gym.

Five Bedroom Detached Family Home
Three Bathrooms & Guest WC
Hot Tub & Log Burner
Double Garage/Home Gym
Stunning Interior
Sought After Location
Driveway For Several Vehicles
Open Plan Kitchen/Breakfast/Family Room
Utility Room
CCTV
Versatile Layout
Secluded 65ft South Facing Garden
Bedroom With En-suite