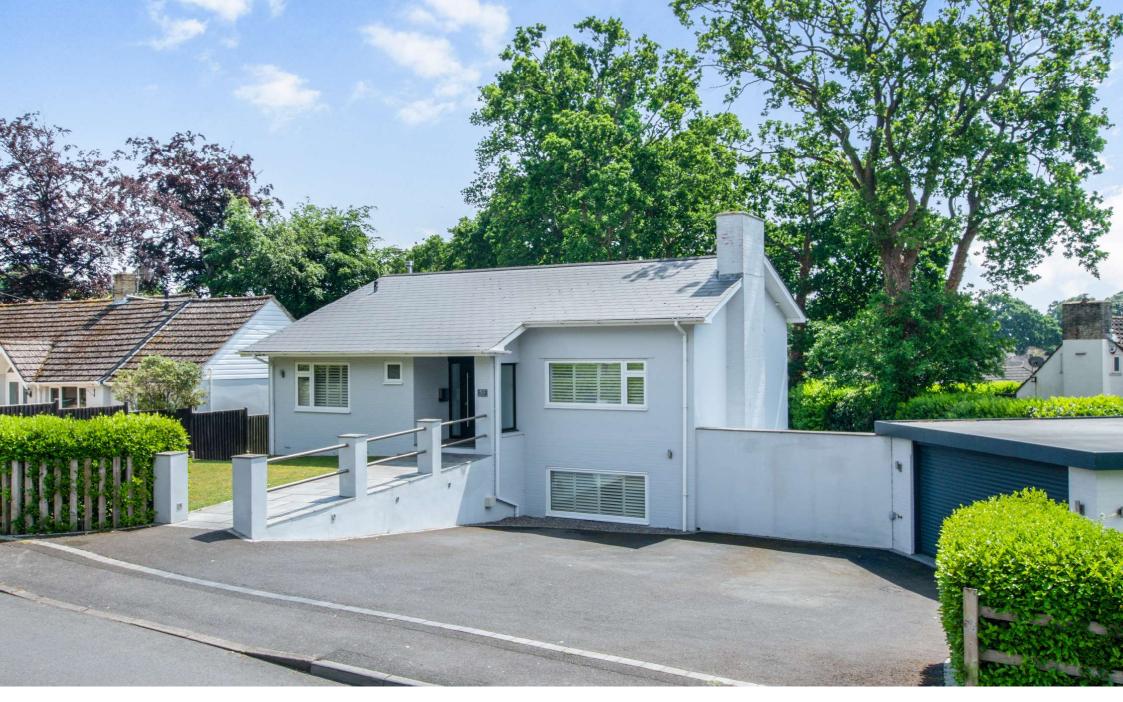

## Offers Over £700,000 FREEHOLD

This stunning five bedroom, three bathroom detached house is positioned on a generous secluded plot in one of the areas most sought after roads.

The property has been finished to an excellent standard throughout with many lovely features including a fabulous open plan kitchen/dining/family room with bi folding doors onto a south facing garden, with hot tub including a bespoke seating area and pizza oven – the perfect space for al fresco dining and to enjoy sunny days from!

Further benefits include off road parking for multiple vehicles, a 65ft south facing garden and a double garage currently arranged as a home gym.

Five Bedroom Detached Family Home
Three Bathrooms & Guest WC
Hot Tub & Log Burner
Double Garage/Home Gym
Stunning Interior
Sought After Location
Driveway For Several Vehicles
Open Plan Kitchen/Breakfast/Family Room
Utility Room
CCTV
Versatile Layout
Secluded 65ft South Facing Garden
Bedroom With En-suite