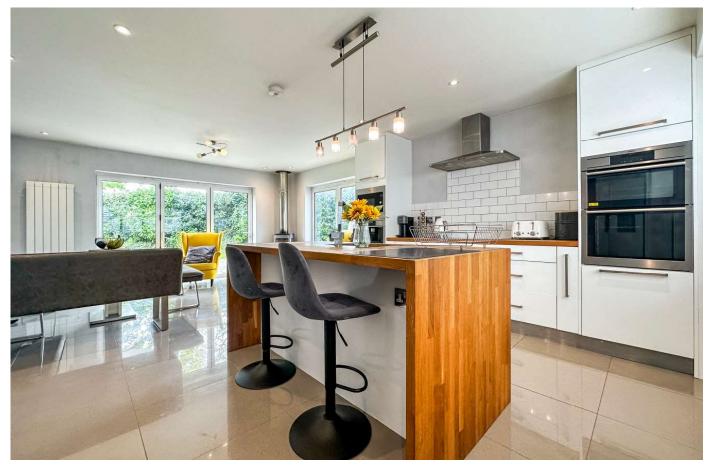

## Offers Over £700,000 FREEHOLD

This stunning five bedroom, three bathroom detached house is positioned on a generous secluded plot in one of the areas most sought after roads.

The property has been finished to an excellent standard throughout with many lovely features including a fabulous open plan kitchen/dining/family room with bi folding doors onto a south facing garden, with hot tub including a bespoke seating area and pizza oven – the perfect space for al fresco dining and to enjoy sunny days from!

Further benefits include off road parking for multiple vehicles, a 65ft south facing garden and a double garage currently arranged as a home gym.

Five Bedroom Detached Family Home
Three Bathrooms & Guest WC
Hot Tub & Log Burner
Double Garage/Home Gym
Stunning Interior
Sought After Location
Driveway For Several Vehicles
Open Plan Kitchen/Breakfast/Family Room
Utility Room
CCTV
Versatile Layout
Secluded 65ft South Facing Garden
Bedroom With En-suite