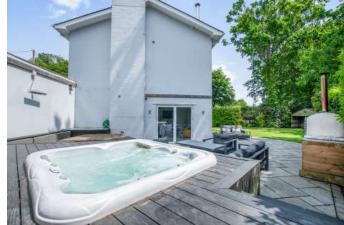

## Offers Over £700,000 FREEHOLD

This stunning five bedroom, three bathroom detached house is positioned on a generous secluded plot in one of the areas most sought after roads.

The property has been finished to an excellent standard throughout with many lovely features including a fabulous open plan kitchen/dining/family room with bi folding doors onto a south facing garden, with hot tub including a bespoke seating area and pizza oven – the perfect space for al fresco dining and to enjoy sunny days from!

Further benefits include off road parking for multiple vehicles, a 65ft south facing garden and a double garage currently arranged as a home gym.

Five Bedroom Detached Family Home
Three Bathrooms & Guest WC
Hot Tub & Log Burner
Double Garage/Home Gym
Stunning Interior
Sought After Location
Driveway For Several Vehicles
Open Plan Kitchen/Breakfast/Family Room
Utility Room
CCTV
Versatile Layout
Secluded 65ft South Facing Garden
Bedroom With En-suite