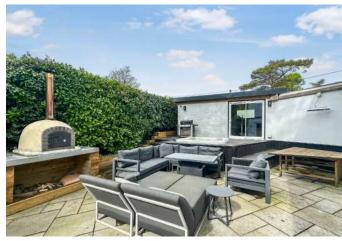

## GUIDE PRICE £725,000 FREEHOLD

This stunning five bedroom, three bathroom detached house is positioned on a generous secluded plot in one of the areas most sought after roads.

The property has been finished to an excellent standard throughout with many lovely features including a fabulous open plan kitchen/dining/family room with bi folding doors onto a south facing garden, with hot tub including a bespoke seating area and pizza oven – the perfect space for al fresco dining and to enjoy sunny days from!

Further benefits include off road parking for multiple vehicles, a 65ft south facing garden and a double garage currently arranged as a home gym.

Five Bedroom Detached Family Home
Three Bathrooms & Guest WC
Hot Tub & Log Burner
Double Garage/Home Gym
Stunning Interior
Sought After Location
Driveway For Several Vehicles
Open Plan Kitchen/Breakfast/Family Room
Utility Room
CCTV
Versatile Layout
Secluded 65ft South Facing Garden
Bedroom With En-suite