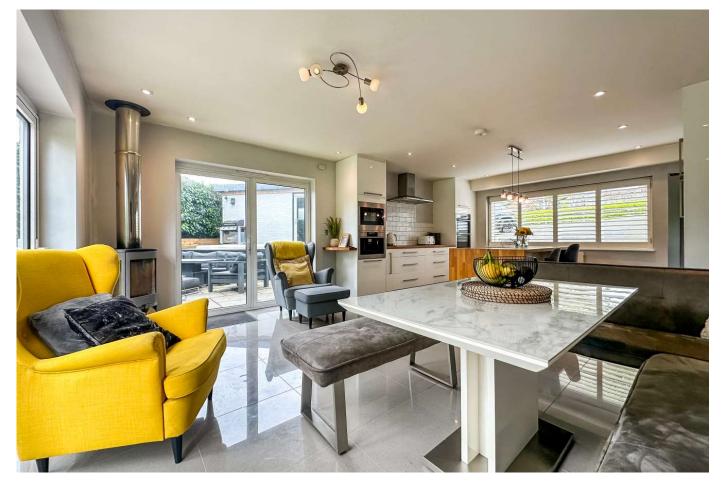

## GUIDE PRICE £725,000 FREEHOLD

This stunning five bedroom, three bathroom detached house is positioned on a generous secluded plot in one of the areas most sought after roads.

The property has been finished to an excellent standard throughout with many lovely features including a fabulous open plan kitchen/dining/family room with bi folding doors onto a south facing garden, with hot tub including a bespoke seating area and pizza oven – the perfect space for al fresco dining and to enjoy sunny days from!

Further benefits include off road parking for multiple vehicles, a 65ft south facing garden and a double garage currently arranged as a home gym.

Five Bedroom Detached Family Home
Three Bathrooms & Guest WC
Hot Tub & Log Burner
Double Garage/Home Gym
Stunning Interior
Sought After Location
Driveway For Several Vehicles
Open Plan Kitchen/Breakfast/Family Room
Utility Room
CCTV
Versatile Layout
Secluded 65ft South Facing Garden
Bedroom With En-suite