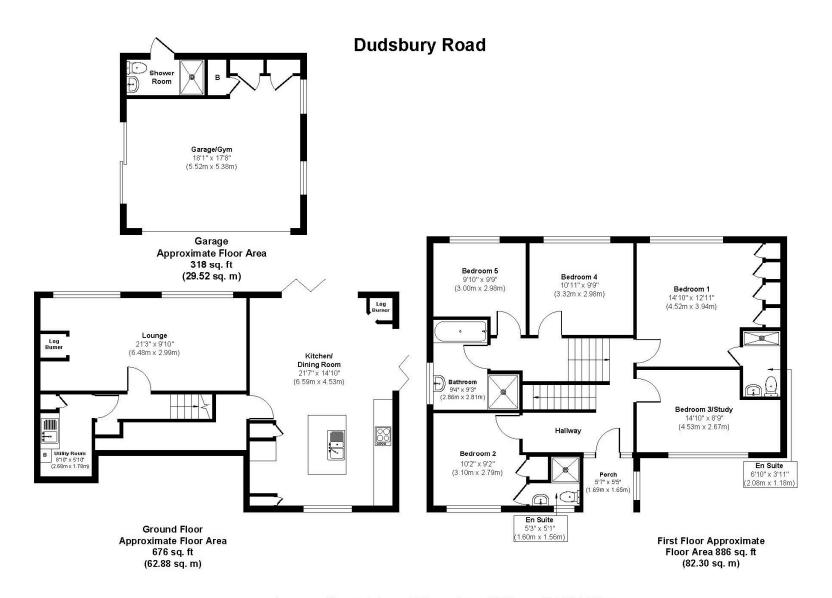

EPC D | Council Tax Band F

01202 434365 ferndown@winkworth.co.uk

Approx. Gross Internal Floor Area 1880 sq. ft / 174.70 sq. m Illustration for identification purposes only, measurements approximate and not to scale.