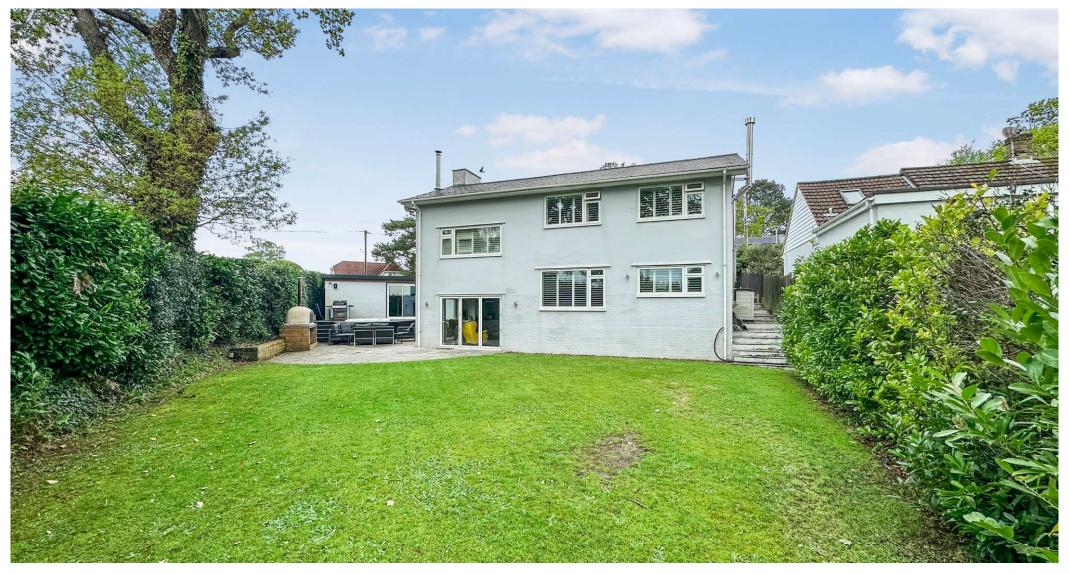

## GUIDE PRICE £725,000 FREEHOLD

This stunning five bedroom, three bathroom detached house is positioned on a generous secluded plot in one of the areas most sought after roads.

The property has been finished to an excellent standard throughout with many lovely features including a fabulous open plan kitchen/dining/family room with bi folding doors onto a south facing garden, with hot tub including a bespoke seating area and pizza oven – the perfect space for al fresco dining and to enjoy sunny days from!

Further benefits include off road parking for multiple vehicles, a 65ft south facing garden and a double garage currently arranged as a home gym.

Five Bedroom Detached Family Home
Three Bathrooms & Guest WC
Hot Tub & Log Burner
Double Garage/Home Gym
Stunning Interior
Sought After Location
Driveway For Several Vehicles
Open Plan Kitchen/Breakfast/Family Room
Utility Room
CCTV
Versatile Layout
Secluded 65ft South Facing Garden
Bedroom With En-suite