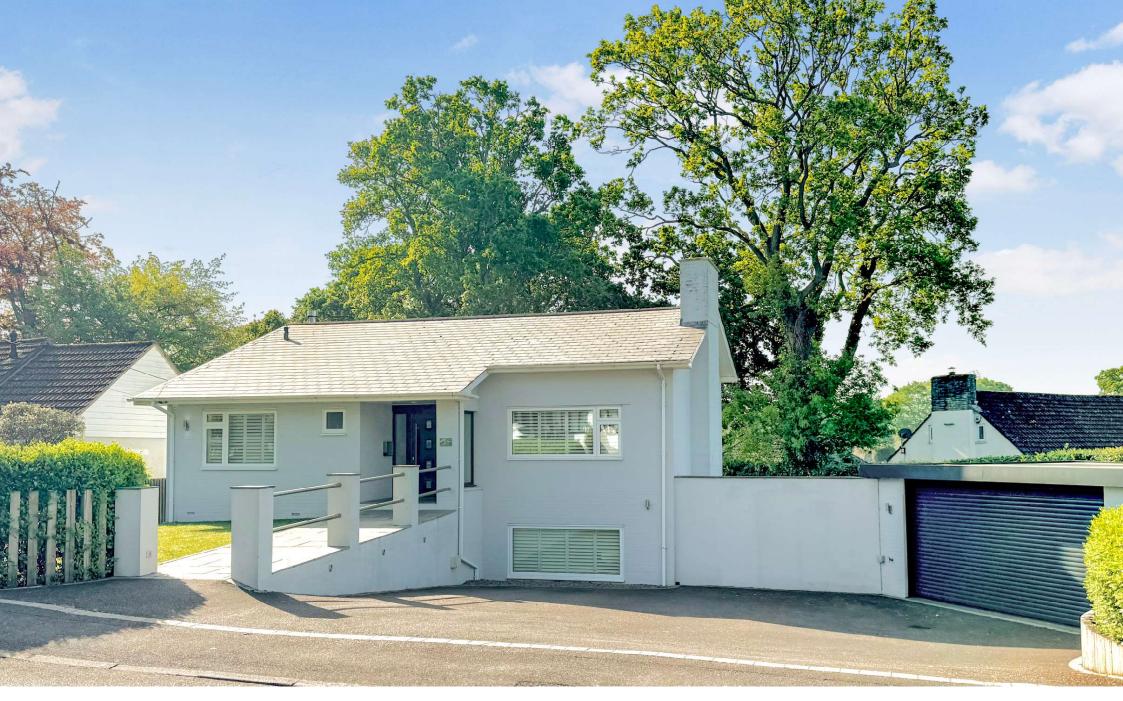

## GUIDE PRICE £725,000 FREEHOLD

This stunning five bedroom, three bathroom detached house is positioned on a generous secluded plot in one of the areas most sought after roads.

The property has been finished to an excellent standard throughout with many lovely features including a fabulous open plan kitchen/dining/family room with bi folding doors onto a south facing garden, with hot tub including a bespoke seating area and pizza oven – the perfect space for al fresco dining and to enjoy sunny days from!

Further benefits include off road parking for multiple vehicles, a 65ft south facing garden and a double garage currently arranged as a home gym.

Five Bedroom Detached Family Home
Three Bathrooms & Guest WC
Hot Tub & Log Burner
Double Garage/Home Gym
Stunning Interior
Sought After Location
Driveway For Several Vehicles
Open Plan Kitchen/Breakfast/Family Room
Utility Room
CCTV
Versatile Layout
Secluded 65ft South Facing Garden
Bedroom With En-suite