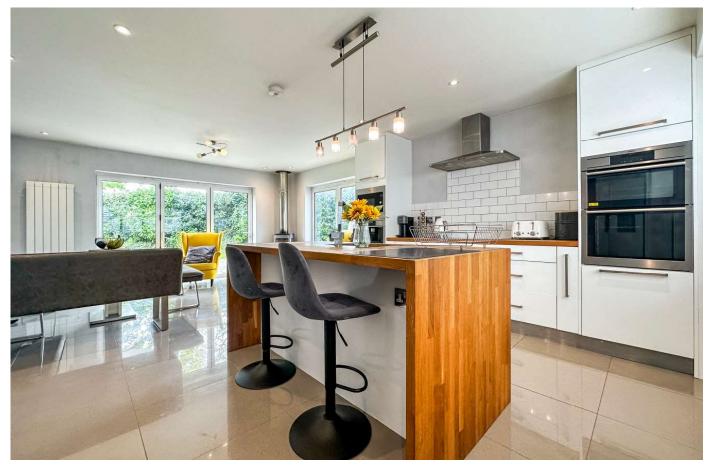

## GUIDE PRICE £725,000 FREEHOLD

This stunning five bedroom, three bathroom detached house is positioned on a generous secluded plot in one of the areas most sought after roads.

The property has been finished to an excellent standard throughout with many lovely features including a fabulous open plan kitchen/dining/family room with bi folding doors onto a south facing garden, with hot tub including a bespoke seating area and pizza oven – the perfect space for al fresco dining and to enjoy sunny days from!

Further benefits include off road parking for multiple vehicles, a 65ft south facing garden and a double garage currently arranged as a home gym.

Five Bedroom Detached Family Home
Three Bathrooms & Guest WC
Hot Tub & Log Burner
Double Garage/Home Gym
Stunning Interior
Sought After Location
Driveway For Several Vehicles
Open Plan Kitchen/Breakfast/Family Room
Utility Room
CCTV
Versatile Layout
Secluded 65ft South Facing Garden
Bedroom With En-suite