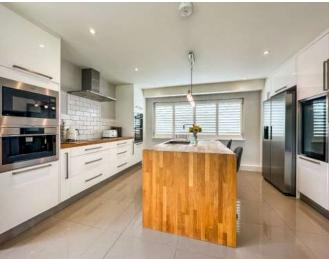

## GUIDE PRICE £725,000 FREEHOLD

This stunning five bedroom, three bathroom detached house is positioned on a generous secluded plot in one of the areas most sought after roads.

The property has been finished to an excellent standard throughout with many lovely features including a fabulous open plan kitchen/dining/family room with bi folding doors onto a south facing garden, with hot tub including a bespoke seating area and pizza oven – the perfect space for al fresco dining and to enjoy sunny days from!

Further benefits include off road parking for multiple vehicles, a 65ft south facing garden and a double garage currently arranged as a home gym.

Five Bedroom Detached Family Home
Three Bathrooms & Guest WC
Hot Tub & Log Burner
Double Garage/Home Gym
Stunning Interior
Sought After Location
Driveway For Several Vehicles
Open Plan Kitchen/Breakfast/Family Room
Utility Room
CCTV
Versatile Layout
Secluded 65ft South Facing Garden
Bedroom With En-suite