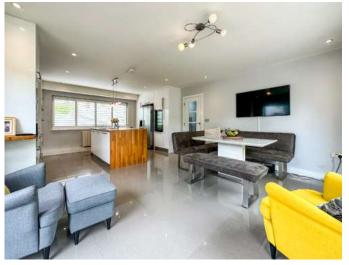

## GUIDE PRICE £725,000 FREEHOLD

This stunning five bedroom, three bathroom detached house is positioned on a generous secluded plot in one of the areas most sought after roads.

The property has been finished to an excellent standard throughout with many lovely features including a fabulous open plan kitchen/dining/family room with bi folding doors onto a south facing garden, with hot tub including a bespoke seating area and pizza oven – the perfect space for al fresco dining and to enjoy sunny days from!

Further benefits include off road parking for multiple vehicles, a 65ft south facing garden and a double garage currently arranged as a home gym.

Five Bedroom Detached Family Home
Three Bathrooms & Guest WC
Hot Tub & Log Burner
Double Garage/Home Gym
Stunning Interior
Sought After Location
Driveway For Several Vehicles
Open Plan Kitchen/Breakfast/Family Room
Utility Room
CCTV
Versatile Layout
Secluded 65ft South Facing Garden
Bedroom With En-suite