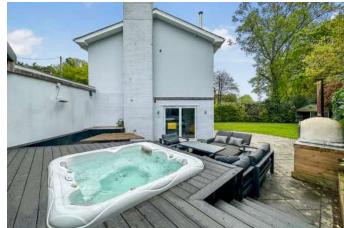

## GUIDE PRICE £725,000 FREEHOLD

This stunning five bedroom, three bathroom detached house is positioned on a generous secluded plot in one of the areas most sought after roads.

The property has been finished to an excellent standard throughout with many lovely features including a fabulous open plan kitchen/dining/family room with bi folding doors onto a south facing garden, with hot tub including a bespoke seating area and pizza oven – the perfect space for al fresco dining and to enjoy sunny days from!

Further benefits include off road parking for multiple vehicles, a 65ft south facing garden and a double garage currently arranged as a home gym.

Five Bedroom Detached Family Home
Three Bathrooms & Guest WC
Hot Tub & Log Burner
Double Garage/Home Gym
Stunning Interior
Sought After Location
Driveway For Several Vehicles
Open Plan Kitchen/Breakfast/Family Room
Utility Room
CCTV
Versatile Layout
Secluded 65ft South Facing Garden
Bedroom With En-suite