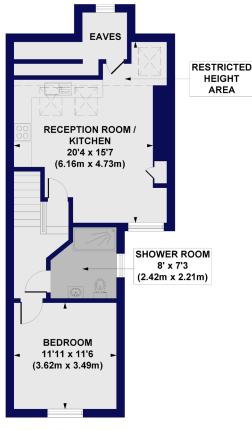

## **DESCRIPTION:**

Exclusively available through Winkworth, this top-floor Victorian conversion flat stands out for its tasteful presentation and spacious living areas, offering a bright and airy atmosphere. The open-plan reception/kitchen, with its wood flooring, eaves storage, two Velux windows, and a window to the side, allows ample natural light. The kitchen area features 'shaker' style fitted wall and base units, equipped with standard appliances. The double bedroom provides a generous size and a scenic view over Streatham. The shower room boasts modern fixtures, including a walk-in shower, heated towel rail, wash hand basin, fitted shelving, and a WC. Moorcroft Road which is a very quiet residential street connecting Norfolk House Road and Mount Ephraim Lane with very little traffic. The house is close to several excellent local schools as well as all the convenience and pubs/bars/restaurants of Streatham Hill and is within a short distance of Balham. Easy to commute into Central London from either Streatham Hill station or Brixton tube is a short bus ride away. At the end of the street there is access to the wide green spaces of Tooting Bec Common with its popular Lido and running track.

## Moorcroft Road, SW16

Approx. Gross Internal Floor Area 648 sq. ft / 60.24 sq. m (Including Restricted Height Area & Eaves) Approx. Gross Internal Floor Area 550 sq. ft / 51.08 sq. m (Excluding Restricted Height Area & Eaves)

FIRST FLOOR GROSS INTERNAL FLOOR AREA 49 SQ FT

SECOND FLOOR GROSS INTERNAL FLOOR AREA 599 SQ FT

All measurements of walls, doors, windows, fittings and appliances, including their size and location, are shown as standard sizes and do not constitute any warranty or representation by the seller, their agent of CP Creative. Any intending purchaser must satisfy himself by inspection or otherwise as to the correctness of the information contained in these plans. This plan is for illustrative purposes only and should be used as such by any prospective purchasers.