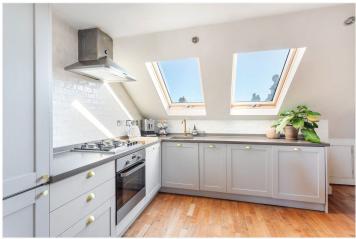

## **DESCRIPTION:**

Exclusively available through Winkworth, this top-floor Victorian conversion flat stands out for its tasteful presentation and spacious living areas, offering a bright and airy atmosphere. The open-plan reception/kitchen, with its wood flooring, eaves storage, two Velux windows, and a window to the side, allows ample natural light. The kitchen area features 'shaker' style fitted wall and base units, equipped with standard appliances. The double bedroom provides a generous size and a scenic view over Streatham. The shower room boasts modern fixtures, including a walk-in shower, heated towel rail, wash hand basin, fitted shelving, and a WC. Moorcroft Road which is a very quiet residential street connecting Norfolk House Road and Mount Ephraim Lane with very little traffic. The house is close to several excellent local schools as well as all the convenience and pubs/bars/restaurants of Streatham Hill and is within a short distance of Balham. Easy to commute into Central London from either Streatham Hill station or Brixton tube is a short bus ride away. At the end of the street there is access to the wide green spaces of Tooting Bec Common with its popular Lido and running track.