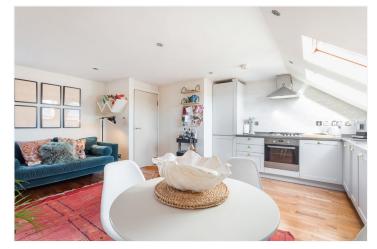

## **DESCRIPTION:**

Exclusively available through Winkworth, this top-floor Victorian conversion flat stands out for its tasteful presentation and spacious living areas, offering a bright and airy atmosphere. The open-plan reception/kitchen, with its wood flooring, eaves storage, two Velux windows, and a window to the side, allows ample natural light. The kitchen area features 'shaker' style fitted wall and base units, equipped with standard appliances. The double bedroom provides a generous size and a scenic view over Streatham. The shower room boasts modern fixtures, including a walk-in shower, heated towel rail, wash hand basin, fitted shelving, and a WC. Moorcroft Road which is a very quiet residential street connecting Norfolk House Road and Mount Ephraim Lane with very little traffic. The house is close to several excellent local schools as well as all the convenience and pubs/bars/restaurants of Streatham Hill and is within a short distance of Balham. Easy to commute into Central London from either Streatham Hill station or Brixton tube is a short bus ride away. At the end of the street there is access to the wide green spaces of Tooting Bec Common with its popular Lido and running track.

## **AT A GLANCE**

- Victorian top-floor flat
- Open-plan reception/kitchen
- Generous double bedroom
- Modern shower room
- Available from 01 March
- Lambeth council tax band: B
- Part-furnished
- Great location close to Streatham Hill station and amenities