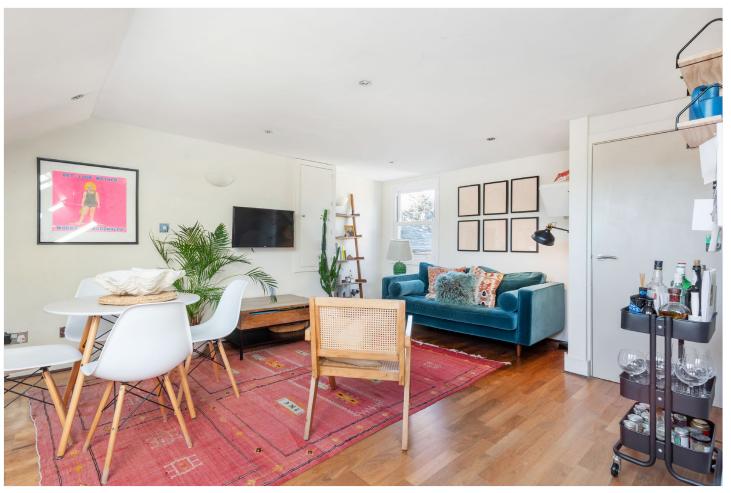

## **DESCRIPTION:**

Exclusively available through Winkworth, this top-floor Victorian conversion flat stands out for its tasteful presentation and spacious living areas, offering a bright and airy atmosphere. The open-plan reception/kitchen, with its wood flooring, eaves storage, two Velux windows, and a window to the side, allows ample natural light. The kitchen area features 'shaker' style fitted wall and base units, equipped with standard appliances. The double bedroom provides a generous size and a scenic view over Streatham. The shower room boasts modern fixtures, including a walk-in shower, heated towel rail, wash hand basin, fitted shelving, and a WC. Moorcroft Road which is a very quiet residential street connecting Norfolk House Road and Mount Ephraim Lane with very little traffic. The house is close to several excellent local schools as well as all the convenience and pubs/bars/restaurants of Streatham Hill and is within a short distance of Balham. Easy to commute into Central London from either Streatham Hill station or Brixton tube is a short bus ride away. At the end of the street there is access to the wide green spaces of Tooting Bec Common with its popular Lido and running track.

## **AT A GLANCE**

- Victorian top-floor flat
- Open-plan reception/kitchen
- Generous double bedroom
- Modern shower room
- Available from 01 March
- Lambeth council tax band: B
- Part-furnished
- Great location close to Streatham Hill station and amenities