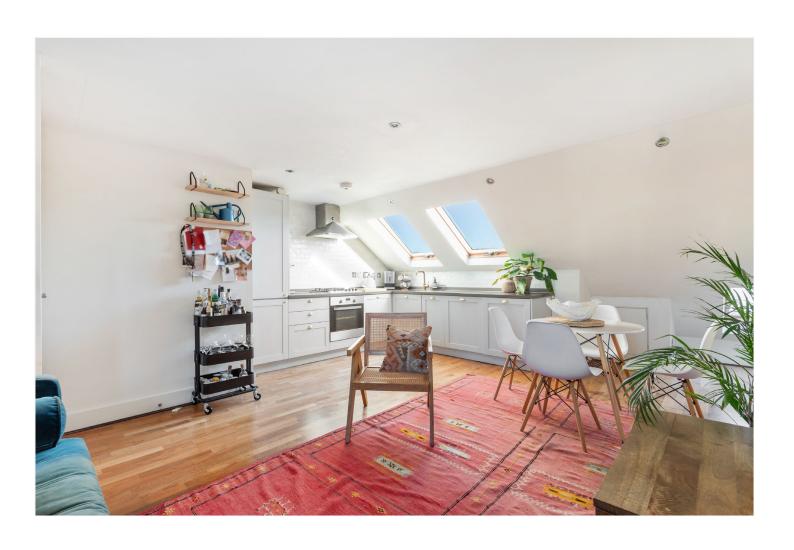

## **DESCRIPTION:**

Exclusively available through Winkworth, this top-floor Victorian conversion flat stands out for its tasteful presentation and spacious living areas, offering a bright and airy atmosphere. The open-plan reception/kitchen, with its wood flooring, eaves storage, two Velux windows, and a window to the side, allows ample natural light. The kitchen area features 'shaker' style fitted wall and base units, equipped with standard appliances. The double bedroom provides a generous size and a scenic view over Streatham. The shower room boasts modern fixtures, including a walk-in shower, heated towel rail, wash hand basin, fitted shelving, and a WC. Moorcroft Road which is a very quiet residential street connecting Norfolk House Road and Mount Ephraim Lane with very little traffic. The house is close to several excellent local schools as well as all the convenience and pubs/bars/restaurants of Streatham Hill and is within a short distance of Balham. Easy to commute into Central London from either Streatham Hill station or Brixton tube is a short bus ride away. At the end of the street there is access to the wide green spaces of Tooting Bec Common with its popular Lido and running track.

## **AT A GLANCE**

- Victorian top-floor flat
- Open-plan reception/kitchen
- Generous double bedroom
- Modern shower room
- Available from 01 March
- Lambeth council tax band: B
- Part-furnished
- Great location close to Streatham Hill station and amenities