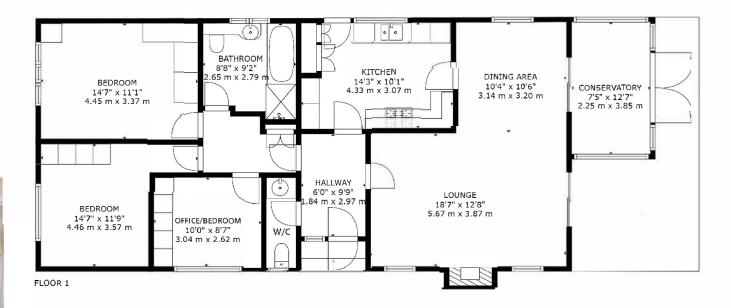

32 ST LEONARDS WAY Ashley Heath, BH24 2HS OFFERS IN EXCESS OF ₤650,000

GROSS INTERNAL AREA FLOOR 1: 1137 sq. ft,106 m2, EXCLUDED AREAS: PATIO: 184 sq. ft,17 m2, CONSERVATORY: 93 sq. ft,9 m2 TOTAL: 1137 sq. ft,106 m2 SIZES AND DIMENSIONS ARE APPROXIMATE, ACTUAL MAY VARY.