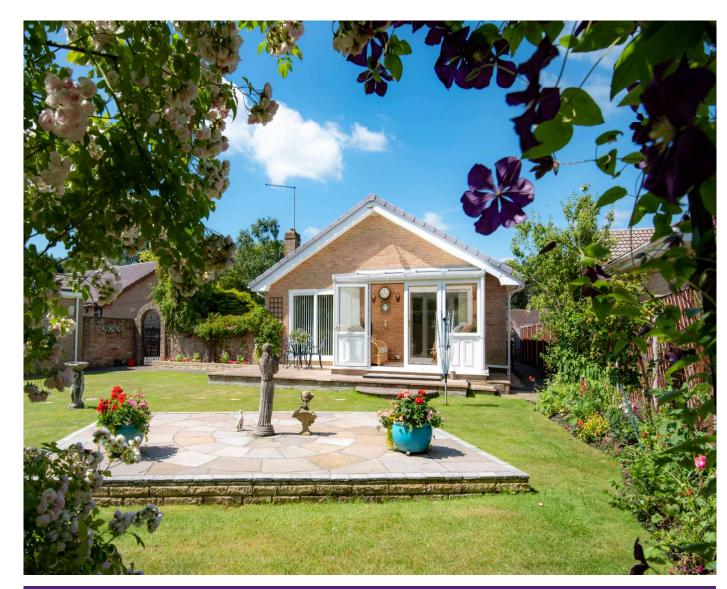

## AN IMMACULATE THREE BEDROOM DETACHED BUNGALOW WITH A STUNNING REAR GARDEN POSITIONED ON A QUIET CUL-DE-SAC IN ASHLEY HEATH.

- Driveway For Several Vehicles
- Detached Garage With Electric Door
- Three Bedrooms
- Open Plan Lounge/Diner
- Excellent Potential To Extend

- Immaculate Throughout
- Conservatory
- Stunning Large Garden
- Sought After Location
- Gas Central Heating