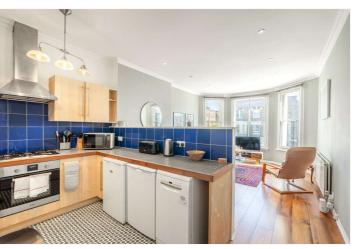

## WEST END LANE, NW6 £625,000 SHARE OF FREEHOLD

A bright two-bedroom, first floor apartment set in this period building. The apartment consists of a semi open plan kitchen reception room, principal bedroom, second double bedroom and family bathroom The apartment is well situated in prime West Hampstead which is only 0.1 miles to West Hampstead Tube Station (Jubilee Line) and the Overground and Thameslink services 0.2 miles away.

 $\label{thm:local_problem} \mbox{Two Double Bedrooms I Semi Open Plan Kitchen / Reception Room I Family Bathroom I Share of Freehold \\$ 

for every step...