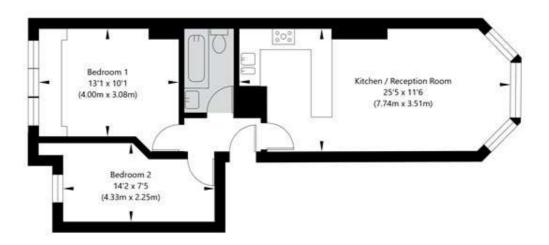

## West End Lane, London NW6 2PH

First Floor GROSS INTERNAL FLOOR AREA APPROX. 55.06 SQ M / 593 SQ FT

APPROXIMATE GROSS INTERNAL FLOOR AREA 55.06 SQ M / 593 SQ FT
THIS FLOOR PLAN IS FOR ILLUSTRATIVE PURPOSES ONLY AND
SHOULD BE USED FOR THIS PURPOSE BY PROSPECTIVE APPLICANTS AS ITS NOT TO SCALE.