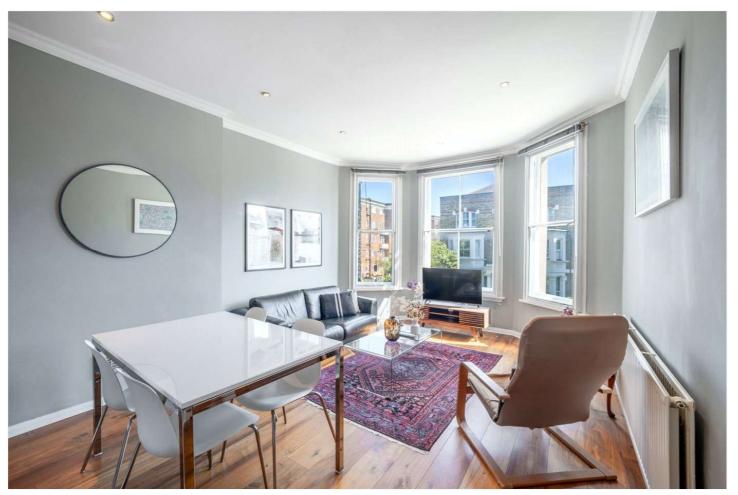

## WEST END LANE, NW6 £625,000 SHARE OF FREEHOLD

A bright two-bedroom, first floor apartment set in this period building. The apartment consists of a semi open plan kitchen reception room, principal bedroom, second double bedroom and family bathroom The apartment is well situated in prime West Hampstead which is only 0.1 miles to West Hampstead Tube Station (Jubilee Line) and the Overground and Thameslink services 0.2 miles away.

 $\label{thm:local_problem} \mbox{Two Double Bedrooms I Semi Open Plan Kitchen / Reception Room I Family Bathroom I Share of Freehold \\$ 

for every step...