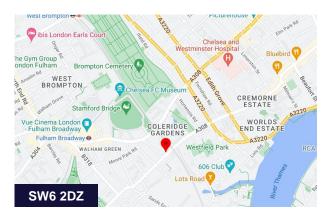

#### Location

The premises is superbly situated on a particularly sought-after stretch of King's Road, occupying an extremely convenient location by way of being central to the revered Chelsea Design Quarter as well as being within close proximity of SW3, Parsons Green, Fulham Broadway and the River Thames.

The immediate area is well supported by virtue of its low level of vacancy rates amongst commercial premises and presents a busy 'cross-roads' for Fulham residents from Moore Park, the Broadway and the locals of Parsons Green, establishing the area as an exciting, stimulating and varied commercial centre. Chelsea and Central London are moment away accessible via the District Line, or several bus routes that service the area.