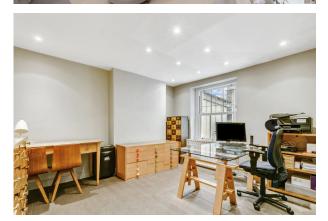

Arranged across two floors as both a large Showroom Retail space (c.35 sq.m.) and an excellent set of secondary offices and display areas to the Basement Floor (c.63 sq.m.), the property has been the subject of a meticulous programme of works over the years which now reveals both 'best in class' showroom premises and an immediate opportunity to launch a new business within this revered location.

The Ground Floor is bathed in natural light, enjoying high visibility from the road and a superbly appointed set of internal display features with notable lighting installations, whilst the Basement offers further excellent ceiling heights secondary showroom areas with tanked vaults and underfloor heating, a more formal private office, recently installed kitchen, washroom and access onto a super, secluded courtyard garden. The property also benefits from rear access and the Freehold to the building albeit the upper floor residential apartment is sold off on a long lease as well as the demise over the frontage to the property.