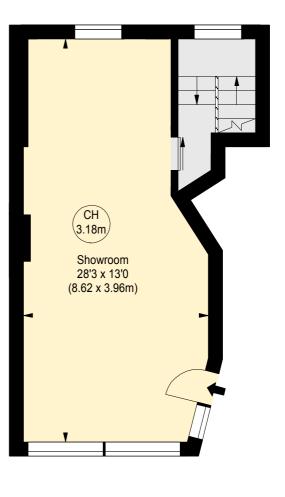

# KINGS ROAD, SW6

Approximate gross internal area 1050 sq ft / 97.54 sq m

Key: CH - Ceiling Height

### **BASEMENT**

(674 sq ft.)

### **GROUND FLOOR**

(376 sq ft.)

Although every attempt has been made to ensure accuracy, all measurements are approximate.

This floorplan is for illustrative purposes only and not to scale.

Measured in accordance with RICS Standards.