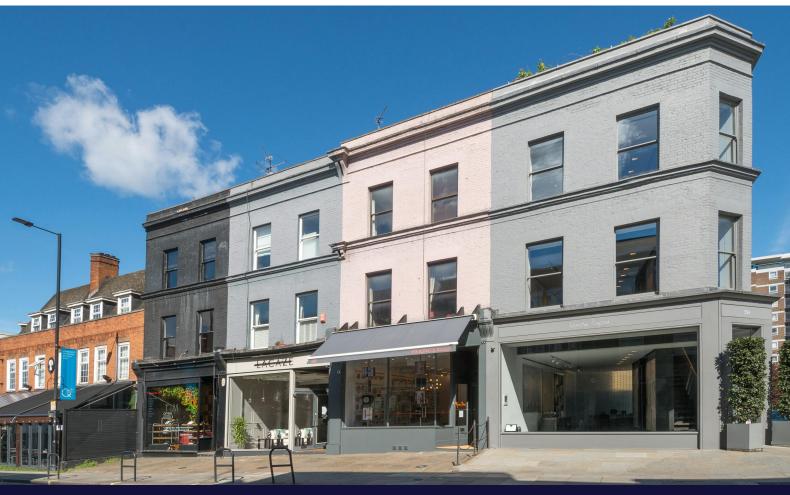

# 556 King's Road

Fulham, London, SW6 2DZ

#### Description

Number 556 Kings Road presents a fantastic and immediately appealing retail premises that encapsulates the traditional manner of the High Street by virtue of its wonderful location in the heart of the Chelsea Design Quarter - widely regarded as the mecca for high-end interior design. The property enjoys an exceptional glazed frontage of considerable height and prominence towards the favoured upper end of this globally-renowned destination for design-led purchasing, and from within immediately showcases the generous and thoughtful approach to design that the current proprietor styles herself upon.

Arranged across two floors as both a large Showroom Retail space (c.35 sq.m.) and an excellent set of secondary offices and display areas to the Basement Floor (c.63 sq.m.), the property has been the subject of a meticulous programme of works over the years which now reveals both 'best in class' showroom premises and an immediate opportunity to launch a new business within this revered location.

The Ground Floor is bathed in natural light, enjoying high visibility from the road and a superbly appointed set of internal display features with notable lighting installations, whilst the Basement offers further excellent ceiling heights secondary showroom areas with tanked vaults and underfloor heating, a more formal private office, recently installed kitchen, washroom and access onto a super, secluded courtyard garden. The property also benefits from rear access and the Freehold to the building albeit the upper floor residential apartment is sold off on a long lease as well as the demise over the frontage to the property.