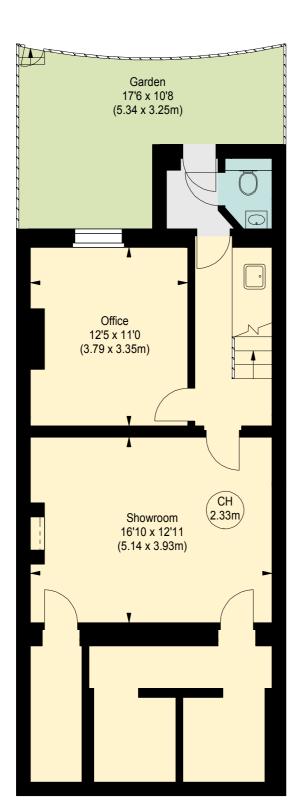

# KINGS ROAD, SW6

Approximate gross internal area 1050 sq ft / 97.54 sq m

Key: CH - Ceiling Height

### **BASEMENT**

(674 sq ft.)

### **GROUND FLOOR**

(376 sq ft.)

Although every attempt has been made to ensure accuracy, all measurements are approximate.

This floorplan is for illustrative purposes only and not to scale.

Measured in accordance with RICS Standards.