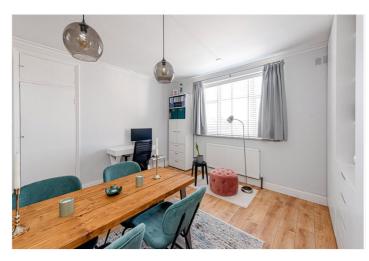

## **DESCRIPTION:**

An extremely spacious two double bedroom flat that has been finished to a high standard by its current owner. The flat is spread over 889sqft with a modern fitted kitchen with integrated appliances and breakfast bar, front facing reception and dining room with working gas fireplace and built in storage. The two bedrooms are both generously sized, with the main bedroom having the benefit of fitted wardrobes. As the flat is elevated and facing East and West , it is always flooded with natural light, with clear views of the Central London skyline.