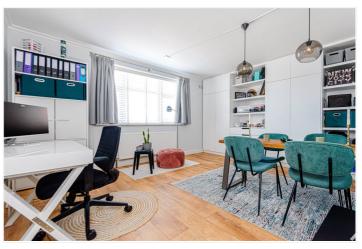

## **DESCRIPTION:**

An extremely spacious two double bedroom flat that has been finished to a high standard by its current owner. The flat is spread over 889sqft with a modern fitted kitchen with integrated appliances and breakfast bar, front facing reception and dining room with working gas fireplace and built in storage. The two bedrooms are both generously sized, with the main bedroom having the benefit of fitted wardrobes. As the flat is elevated and facing East and West , it is always flooded with natural light, with clear views of the Central London skyline.