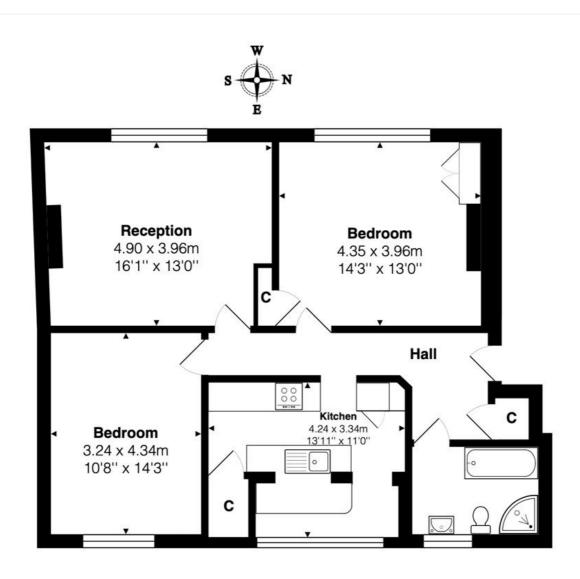

25 mins walk to Notting Hill or a 10 minute bus ride.

It's the best combination of having everything you need at your fingertips, and getting to the more buzzing places in London in 30 minutes.

Total Area: 82.6 m<sup>2</sup> ... 889 ft<sup>2</sup>

All measurements are approximate and for display purposes only

This floorplan is for illustration purposes only and is not to scale. The position and size of doors, windows, appliances and other features are approximate.