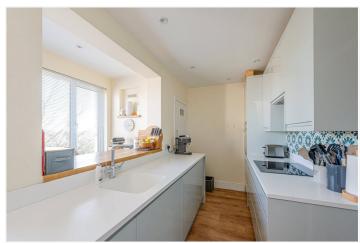

## **DESCRIPTION:**

An extremely spacious two double bedroom flat that has been finished to a high standard by its current owner. The flat is spread over 889sqft with a modern fitted kitchen with integrated appliances and breakfast bar, front facing reception and dining room with working gas fireplace and built in storage. The two bedrooms are both generously sized, with the main bedroom having the benefit of fitted wardrobes. As the flat is elevated and facing East and West , it is always flooded with natural light, with clear views of the Central London skyline.