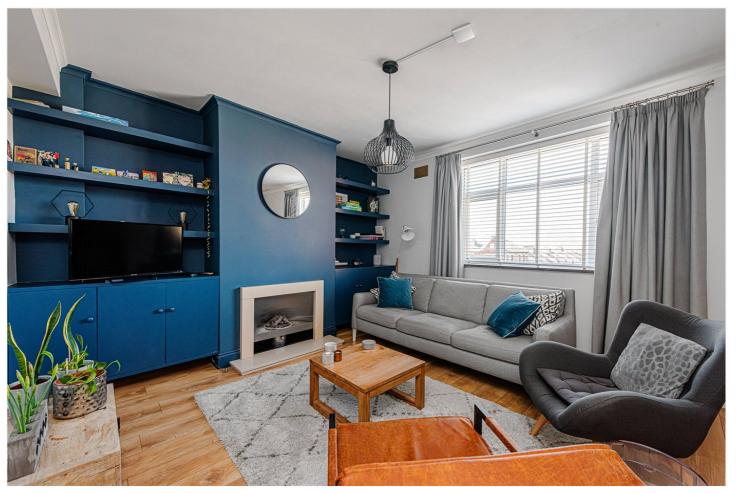

## **DESCRIPTION:**

An extremely spacious two double bedroom flat that has been finished to a high standard by its current owner. The flat is spread over 889sqft with a modern fitted kitchen with integrated appliances and breakfast bar, front facing reception and dining room with working gas fireplace and built in storage. The two bedrooms are both generously sized, with the main bedroom having the benefit of fitted wardrobes. As the flat is elevated and facing East and West , it is always flooded with natural light, with clear views of the Central London skyline.

Additional works include new boiler and heating system and electrics.

Lovely, spacious, very light with clear view from all windows.

Small scale building with only 3 sets of neighbours (2 upstairs, 1 across). Everything you need at walking distance. Shops, pubs, bars and restaurants and sports and health centres. Very near lovely Queens Park. Active local community.