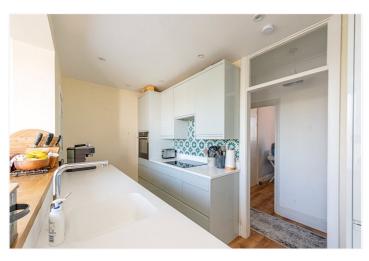

## **DESCRIPTION:**

An extremely spacious two double bedroom flat that has been finished to a high standard by its current owner. The flat is spread over 889sqft with a modern fitted kitchen with integrated appliances and breakfast bar, front facing reception and dining room with working gas fireplace and built in storage. The two bedrooms are both generously sized, with the main bedroom having the benefit of fitted wardrobes. As the flat is elevated and facing East and West , it is always flooded with natural light, with clear views of the Central London skyline.