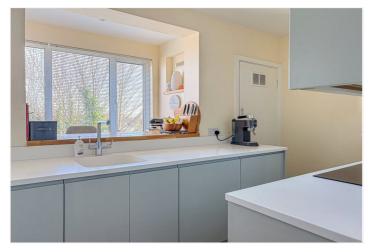

## **DESCRIPTION:**

An extremely spacious two double bedroom flat that has been finished to a high standard by its current owner. The flat is spread over 889sqft with a modern fitted kitchen with integrated appliances and breakfast bar, front facing reception and dining room with working gas fireplace and built in storage. The two bedrooms are both generously sized, with the main bedroom having the benefit of fitted wardrobes. As the flat is elevated and facing East and West , it is always flooded with natural light, with clear views of the Central London skyline.