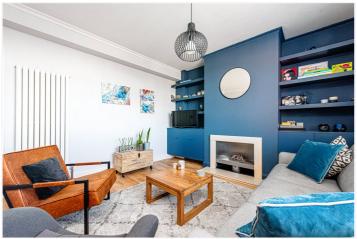

## **DESCRIPTION:**

An extremely spacious two double bedroom flat that has been finished to a high standard by its current owner. The flat is spread over 889sqft with a modern fitted kitchen with integrated appliances and breakfast bar, front facing reception and dining room with working gas fireplace and built in storage. The two bedrooms are both generously sized, with the main bedroom having the benefit of fitted wardrobes. As the flat is elevated and facing East and West , it is always flooded with natural light, with clear views of the Central London skyline.

Additional works include new boiler and heating system and electrics.

Lovely, spacious, very light with clear view from all windows.

Small scale building with only 3 sets of neighbours (2 upstairs, 1 across). Everything you need at walking distance. Shops, pubs, bars and restaurants and sports and health centres. Very near lovely Queens Park. Active local community.