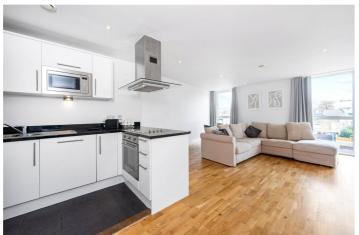

## **DESCRIPTION:**

This beautifully presented, larger than average one-bedroom apartment, situated on the second floor of a highly sought-after development in Highbury, N5, has been significantly upgraded for modern living. Spanning 587 sqft, it offers a generously sized, open-plan living area with ample dining space, ideal for entertaining. The property was extensively renovated in January 2019, including a full bathroom renovation with larger tiling, new fixtures, and comprehensive flooring upgrades with plush new carpets in the bedroom and new wooden flooring throughout. The kitchen has been modernized with sleek cabinetry and high-quality SMEG appliances, enhancing both functionality and design. Additionally, the entire apartment has been freshly repainted, and all windows are now adorned with blackout curtains and blinds for added privacy and comfort. The double bedroom, located at the rear of the building, is bathed in natural light from a large west-facing window and features two built-in wardrobes for ample storage. The modern family bathroom, additional storage in the hallway, and lift access within the building round out the apartment's conveniences.