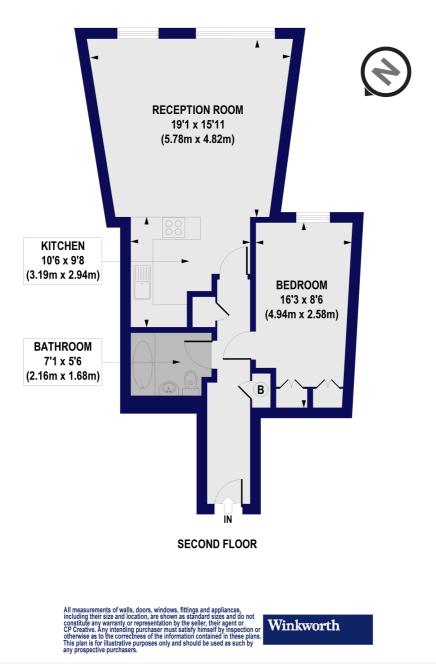

## Drayton Park, N5 Approx. Gross Internal Floor Area 587 sq. ft / 54.50 sq. m

This floorplan is for illustration purposes only and is not to scale. The position and size of doors, windows, appliances and other features are approximate.