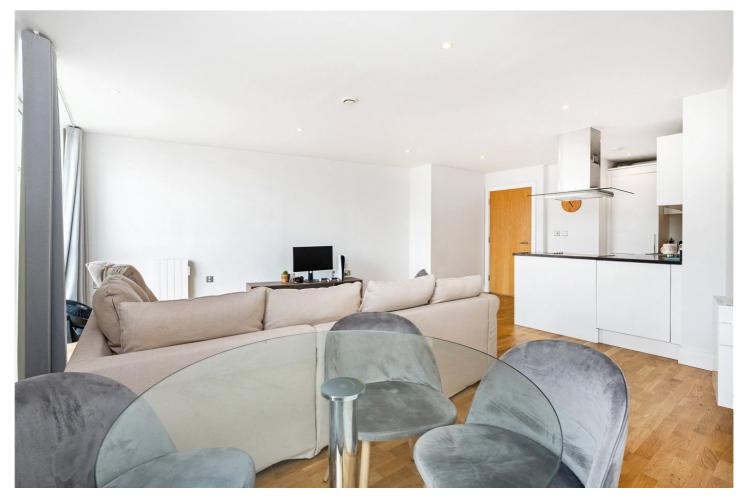

## **DESCRIPTION:**

This beautifully presented, larger than average one-bedroom apartment, situated on the second floor of a highly sought-after development in Highbury, N5, has been significantly upgraded for modern living. Spanning 587 sqft, it offers a generously sized, open-plan living area with ample dining space, ideal for entertaining. The property was extensively renovated in January 2019, including a full bathroom renovation with larger tiling, new fixtures, and comprehensive flooring upgrades with plush new carpets in the bedroom and new wooden flooring throughout. The kitchen has been modernized with sleek cabinetry and high-quality SMEG appliances, enhancing both functionality and design. Additionally, the entire apartment has been freshly repainted, and all windows are now adorned with blackout curtains and blinds for added privacy and comfort. The double bedroom, located at the rear of the building, is bathed in natural light from a large west-facing window and features two built-in wardrobes for ample storage. The modern family bathroom, additional storage in the hallway, and lift access within the building round out the apartment's conveniences.