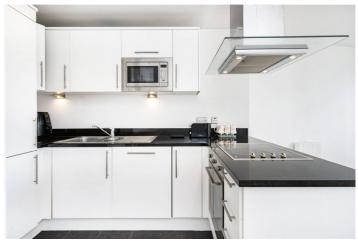

## **DESCRIPTION:**

This beautifully presented, larger than average one-bedroom apartment, situated on the second floor of a highly sought-after development in Highbury, N5, has been significantly upgraded for modern living. Spanning 587 sqft, it offers a generously sized, open-plan living area with ample dining space, ideal for entertaining. The property was extensively renovated in January 2019, including a full bathroom renovation with larger tiling, new fixtures, and comprehensive flooring upgrades with plush new carpets in the bedroom and new wooden flooring throughout. The kitchen has been modernized with sleek cabinetry and high-quality SMEG appliances, enhancing both functionality and design. Additionally, the entire apartment has been freshly repainted, and all windows are now adorned with blackout curtains and blinds for added privacy and comfort. The double bedroom, located at the rear of the building, is bathed in natural light from a large west-facing window and features two built-in wardrobes for ample storage. The modern family bathroom, additional storage in the hallway, and lift access within the building round out the apartment's conveniences.