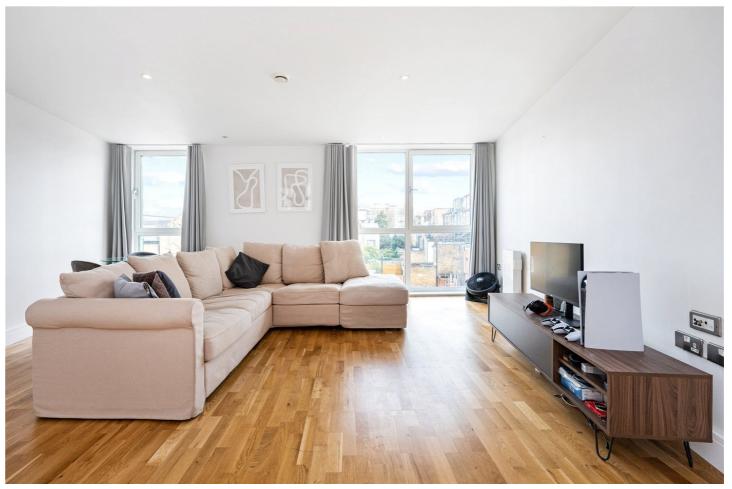

## **DESCRIPTION:**

This beautifully presented, larger than average one-bedroom apartment, situated on the second floor of a highly sought-after development in Highbury, N5, has been significantly upgraded for modern living. Spanning 587 sqft, it offers a generously sized, open-plan living area with ample dining space, ideal for entertaining. The property was extensively renovated in January 2019, including a full bathroom renovation with larger tiling, new fixtures, and comprehensive flooring upgrades with plush new carpets in the bedroom and new wooden flooring throughout. The kitchen has been modernized with sleek cabinetry and high-quality SMEG appliances, enhancing both functionality and design. Additionally, the entire apartment has been freshly repainted, and all windows are now adorned with blackout curtains and blinds for added privacy and comfort. The double bedroom, located at the rear of the building, is bathed in natural light from a large west-facing window and features two built-in wardrobes for ample storage. The modern family bathroom, additional storage in the hallway, and lift access within the building round out the apartment's conveniences.