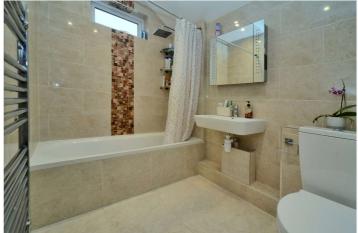

#### AT A GLANCE

- 3 Bedrooms
- Living Room
- Kitchen/Dining Room
- Family Room/Office
- Ground Floor Bathroom
- En-Suite Shower/WC
- Garden approx. 75ft
- Driveway
- Council Tax Band D
- EPC Rating D

#### ACCOMMODATION

Living Room - 17'6" x 14'10" max (5.33m x 4.52m max) Kitchen/Dining Room - 17'6" x 16' max (5.33m x 4.88m max) Downstairs Bathroom Family Room/Office - 17'6" x 9'3" max (5.33m x 2.82m max) Bedroom - 14'8" x 10'6" max (4.47m x 3.2m max) En-Suite Shower/WC Bedroom - 11'9" x 9'8" max (3.58m x 2.95m max) Bedroom - 9'8" x 7'6" max (2.95m x 2.29m max)