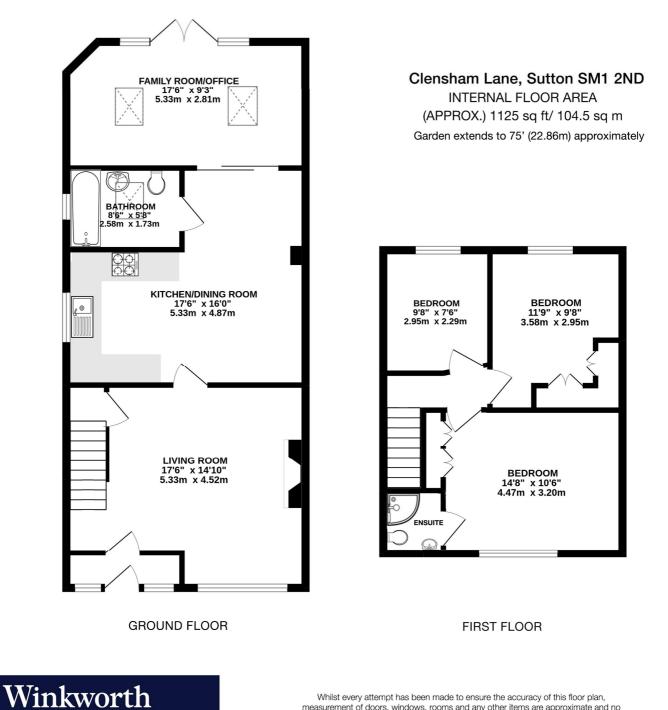

#### ACCOMMODATION

Living Room - 17'6" x 14'10" max (5.33m x 4.52m max) Kitchen/Dining Room - 17'6" x 16' max (5.33m x 4.88m max) Downstairs Bathroom Family Room/Office - 17'6" x 9'3" max (5.33m x 2.82m max) Bedroom - 14'8" x 10'6" max (4.47m x 3.2m max) En-Suite Shower/WC Bedroom - 11'9" x 9'8" max (3.58m x 2.95m max) Bedroom - 9'8" x 7'6" max (2.95m x 2.29m max)

Garden - Approx. 75ft

Whilst every attempt has been made to ensure the accuracy of this floor plan, measurement of doors, windows, rooms and any other items are approximate and no responsibility is taken for any error, omission or mis-statement. Made with Metropix © 2024.

This floorplan is for illustration purposes only and is not to scale. The position and size of doors, windows, appliances and other features are approximate.

winkworth.co.uk