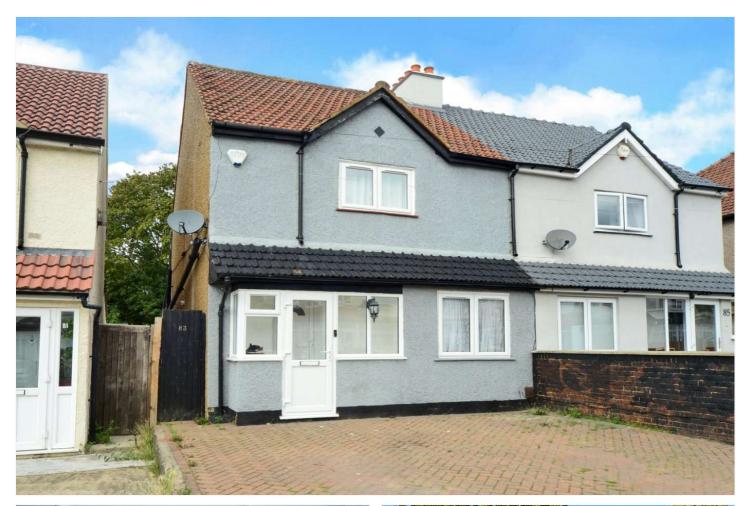

CLENSHAM LANE, SUTTON, SM1 GUIDE PRICE : £550,000 - £575,000 FREEHOLD

A LOVELY THREE BEDROOM, TWO BATHROOM, SEMI-DETACHED FAMILY HOME SITUATED CLOSE TO SEVERAL WELL-REGARDED SCHOOLS AND TRANSPORT LINKS

#### DESCRIPTION

Guide Price £550,000 - £575,000.

A beautifully presented three bedroom, two bathroom, semidetached family home set within a popular residential location with numerous transport links nearby as well as several well regarded schools including, Westbourne Primary School and Glenthorne High School (Ofsted Outstanding).

Externally, the property offers a fantastic, recently landscaped rear garden that extends to approximately 75 feet and a storage shed. To the front of the property, the driveway provides off street parking.