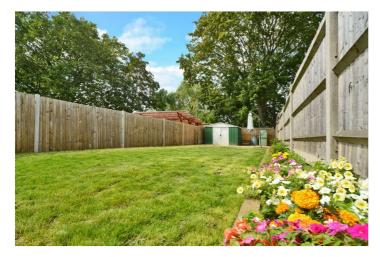

Externally, the property offers a fantastic, recently landscaped rear garden that extends to approximately 75 feet and a storage shed. To the front of the property, the driveway provides off street parking.

Garden - Approx. 75ft

Whilst every attempt has been made to ensure the accuracy of this floor plan, measurement of doors, windows, rooms and any other items are approximate and no responsibility is taken for any error, omission or mis-statement. Made with Metropix © 2024.