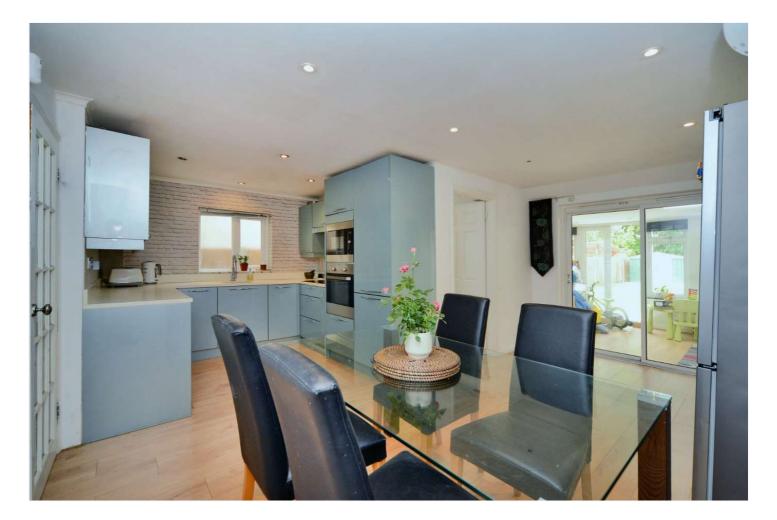

Accommodation comprises a spacious living room with wood burner fireplace, an open-plan kitchen/dining room, family room/office, a downstairs family bathroom, Principal bedroom with en-suite shower/WC and two further good sized bedrooms.

#### ACCOMMODATION

Living Room - 17'6" x 14'10" max (5.33m x 4.52m max) Kitchen/Dining Room - 17'6" x 16' max (5.33m x 4.88m max) Downstairs Bathroom Family Room/Office - 17'6" x 9'3" max (5.33m x 2.82m max) Bedroom - 14'8" x 10'6" max (4.47m x 3.2m max) En-Suite Shower/WC Bedroom - 11'9" x 9'8" max (3.58m x 2.95m max) Bedroom - 9'8" x 7'6" max (2.95m x 2.29m max)