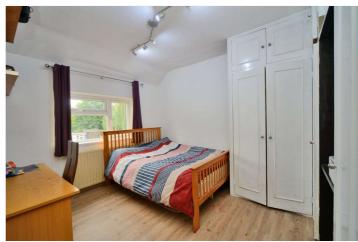

Accommodation comprises a spacious living room with wood burner fireplace, an open-plan kitchen/dining room, family room/office, a downstairs family bathroom, Principal bedroom with en-suite shower/WC and two further good sized bedrooms.

#### ACCOMMODATION

Living Room - 17'6" x 14'10" max (5.33m x 4.52m max) Kitchen/Dining Room - 17'6" x 16' max (5.33m x 4.88m max) Downstairs Bathroom Family Room/Office - 17'6" x 9'3" max (5.33m x 2.82m max) Bedroom - 14'8" x 10'6" max (4.47m x 3.2m max) En-Suite Shower/WC Bedroom - 11'9" x 9'8" max (3.58m x 2.95m max) Bedroom - 9'8" x 7'6" max (2.95m x 2.29m max)