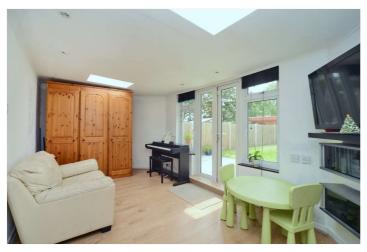

Accommodation comprises a spacious living room with wood burner fireplace, an open-plan kitchen/dining room, family room/office, a downstairs family bathroom, Principal bedroom with en-suite shower/WC and two further good sized bedrooms.

#### ACCOMMODATION

Living Room - 17'6" x 14'10" max (5.33m x 4.52m max) Kitchen/Dining Room - 17'6" x 16' max (5.33m x 4.88m max) Downstairs Bathroom Family Room/Office - 17'6" x 9'3" max (5.33m x 2.82m max) Bedroom - 14'8" x 10'6" max (4.47m x 3.2m max) En-Suite Shower/WC Bedroom - 11'9" x 9'8" max (3.58m x 2.95m max) Bedroom - 9'8" x 7'6" max (2.95m x 2.29m max)