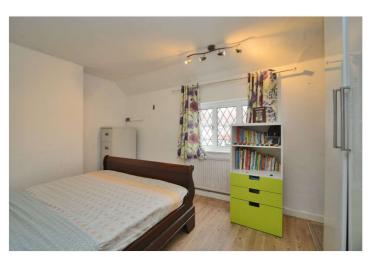

Accommodation comprises a spacious living room with wood burner fireplace, an open-plan kitchen/dining room, family room/office, a downstairs family bathroom, Principal bedroom with en-suite shower/WC and two further good sized bedrooms.

#### ACCOMMODATION

Living Room - 17'6" x 14'10" max (5.33m x 4.52m max) Kitchen/Dining Room - 17'6" x 16' max (5.33m x 4.88m max) Downstairs Bathroom Family Room/Office - 17'6" x 9'3" max (5.33m x 2.82m max) Bedroom - 14'8" x 10'6" max (4.47m x 3.2m max) En-Suite Shower/WC Bedroom - 11'9" x 9'8" max (3.58m x 2.95m max) Bedroom - 9'8" x 7'6" max (2.95m x 2.29m max)