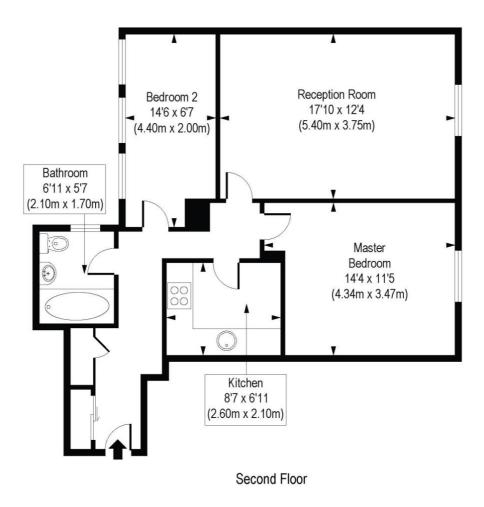

## Albion Yard, E1

Approx. Gross Internal Area 685 sq. ft / 63.60 sq. m

COMPLIANT WITH RICS CODE OF MEASURING PRACTICE. Floorplan is for illustrative purposes only and is not to scale. Every attempt has been made to ensure the accuracy of the floorplan shown, however all measumements, fortune, fittings and data shown are an approximate interpretation for illustrative purposes only, Liability for errors, omissions or mis-statement through negligoner or otherwise is bestely excluded.

This floorplan is for illustration purposes only and is not to scale. The position and size of doors, windows, appliances and other features are approximate.

Shoreditch | 020 7749 7650 | shoreditch@winkworth.co.uk