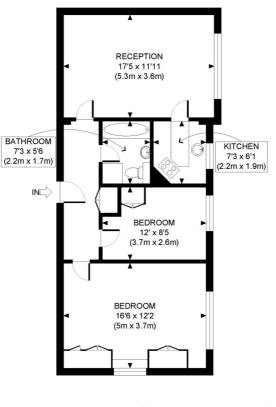

### NEAREST PUBLIC TRANSPORT:

High Street Kensington Notting Hill Gate

SEVENTH FLOOR GROSS INTERNAL FLOOR AREA 687 SQ FT

APPROX. GROSS INTERNAL FLOOR AREA: 687 SQ FT/ 64 SQM

Winkworth

This plan is for illustrative purposes only and should be used as such by any prospective client. Whilst every attempt has been made to ensure the accuracy of the Floor Plan contained here, measurements of the doors, windows, rooms and any other items are approximate and no responsibility is taken for any errors, omissions, or misstatement.

The services, systems and appliances shown have not been tested and no guarantee as to the operability or efficiency can be given.

This floorplan is for illustration purposes only and is not to scale. The position and size of doors, windows, appliances and other features are approximate.