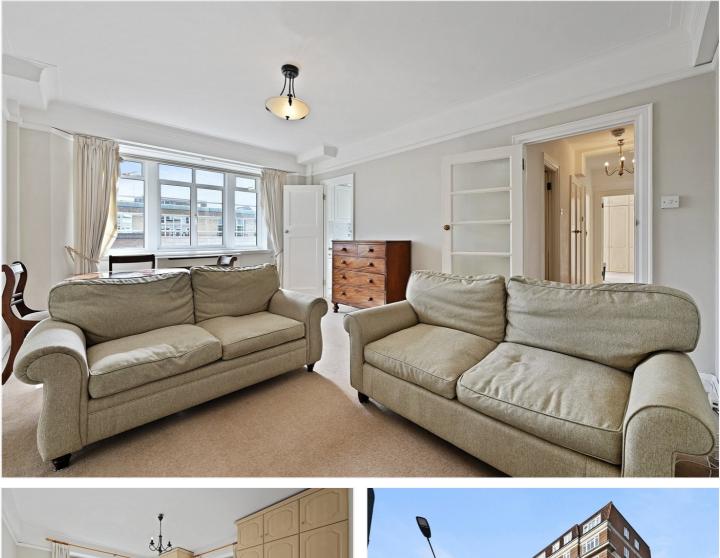

# VICARAGE COURT, W8 £725,000 LEASEHOLD

A BRIGHT TWO BEDROOM APARTMENT WITH ROOF TOP VIEWS SITUATED ON THE 7TH FLOOR (WITH LIFTS) OF A WELL MAINTAINED PORTERED BLOCK IN CENTRAL LOCATION OFF KENSINGTON CHURCH STREET.

## **DESCRIPTION:**

A bright two bedroom apartment with roof top views situated on the 7th floor (with lifts) of a well maintained portered block in central location off Kensington Church Street. The flat has a west facing reception room, separate kitchen, two double bedrooms and a bathroom. The flat is to be sold with a new 125-year lease.

### **ACCOMODATION:**

Entrance Hall | Reception Room | Kitchen | Two Double Bedrooms | Bathroom | Lifts | Porterage