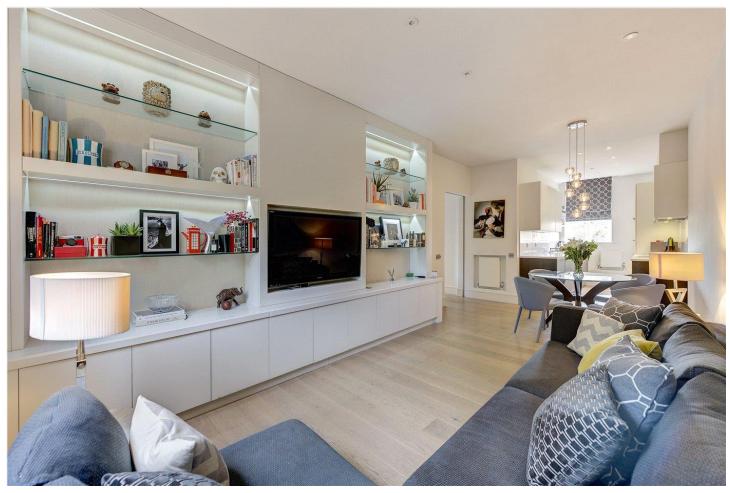

## **DESCRIPTION:**

This well laid out flat, comes to the market in immaculate condition. Situated on the first floor, accommodation extends to 621sq.ft and comprises; large open plan, reception/dining/kitchen, two double bedrooms (both with built in wardrobes), and a modern bathroom. Finished to a very high standard, the flat is in pristine condition with an enviable location nestled between Notting Hill and Holland Park.