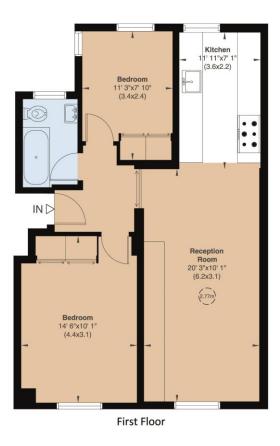

## Clarendon Road, W11

Gross internal area (approx.) 58 Sq m (621 Sq ft)

For identification only, Not to Scale capital 020 86717722

Not to scale, for guidance only and must not be relied upon as a statement of fact. All measurements and areas are approximate only (and have been prepared in accordance with the current edition of the RICS Code of Measuring Practice).

This floorplan is for illustration purposes only and is not to scale. The position and size of doors, windows, appliances and other features are approximate.

Notting Hill Sales | 0207 727 3227 | nottinghill@winkworth.co.uk