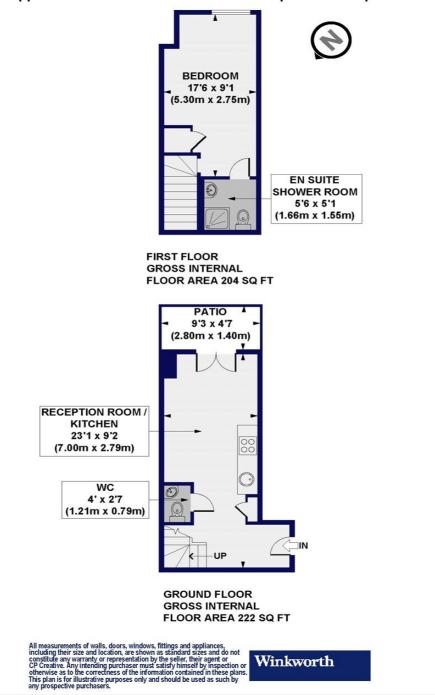

## **DESCRIPTION:**

We are pleased to offer for sale 3 newly developed live /work mews houses. These properties have been developed to a very high spec and include open plan kitchen/living/work areas, wc's, double bedrooms and shower rooms to the first floor, outside space and CAT 6 system ready for connection. These mews houses are ideally located in the heart of Finchley Central, within a stone's throw of the underground, amenities and transport links.

## AT A GLANCE

- Three brand new Mews live/work houses
- Two x 1 bedrooms and one x 2 bedroom available
- Modern fitted kitchens shower rooms & wc's
- Freehold
- Offered chain free
- Ideal purchase for a FTB OR BTL