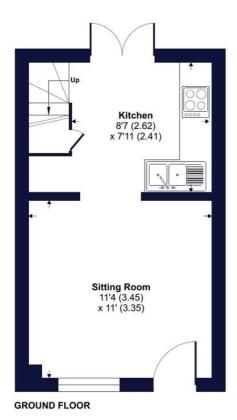

# Church Street, Tiverton, Devon, EX16

Approximate Area = 442 sq ft / 41 sq m (excludes outbuilding)

For identification only - Not to scale

Certified Property

Floor plan produced in accordance with RICS Property Measurement Standards incorporating International Property Measurement Standards (IPMS2 Residential). © nthecom 2024. Produced for Winkworth. REF: 1110801

Adjacent to the living room is the well-appointed kitchen, complete with modern appliances and ample storage space. Whether you're preparing a quick meal or entertaining guests, this kitchen is sure to meet your culinary needs. Double doors provide direct access to the rear enclosed garden.