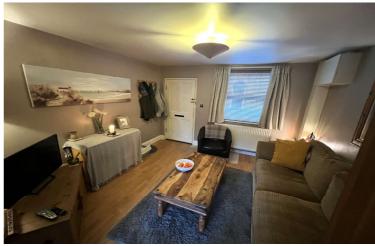

#### **DESCRIPTION:**

As you enter, you are greeted by a tastefully decorated living room that offers a relaxing space to unwind after a long day. A window to the front of the property allowing natural light to illuminate the room, creating a bright and inviting atmosphere. The neutral colour palette complements any decor style, providing a blank canvas for personalisation.