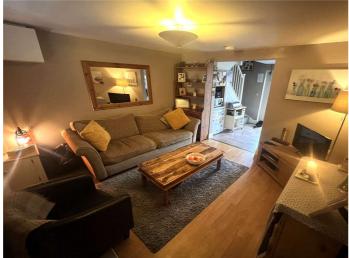

#### **DESCRIPTION:**

As you enter, you are greeted by a tastefully decorated living room that offers a relaxing space to unwind after a long day. A window to the front of the property allowing natural light to illuminate the room, creating a bright and inviting atmosphere. The neutral colour palette complements any decor style, providing a blank canvas for personalisation.