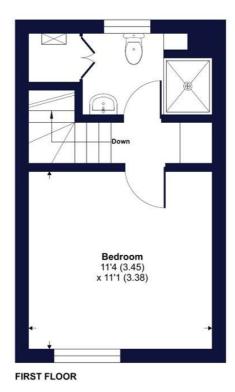

# Church Street, Tiverton, Devon, EX16

Approximate Area = 442 sq ft / 41 sq m (excludes outbuilding)

For identification only - Not to scale

Certified Property

Floor plan produced in accordance with RICS Property Measurement Standards incorporating International Property Measurement Standards (IPMS2 Residential). © nthecom 2024. Produced for Winkworth. REF: 1110801

Upstairs, the tranquil bedroom awaits, boasting a comfortable double bed and plenty of space for storage. Soft, plush carpeting adds an extra layer of comfort, ensuring a restful night's sleep.

Completing the property is a sleek bathroom featuring contemporary fixtures and a shower. It's the perfect spot to refresh and rejuvenate before tackling the day ahead.