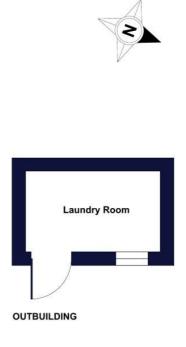

### **OUTSIDE:**

A quaint terrace offers a private outdoor space to enjoy your morning coffee or soak up the sunshine. With its low-maintenance design, this terrace is ideal for alfresco dining or simply unwinding in the fresh air. The outside shed is equipped with plumbing to accommodate both a washing machine and a tumble dryer, providing convenient laundry facilities.

# Church Street, Tiverton, Devon, EX16

Approximate Area = 442 sq ft / 41 sq m (excludes outbuilding)

For identification only - Not to scale

Certified Property

Floor plan produced in accordance with RICS Property Measurement Standards incorporating International Property Measurement Standards (IPMS2 Residential). © nthecom 2024. Produced for Winkworth. REF: 1110801