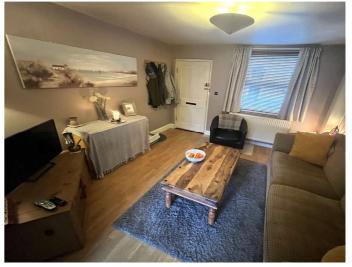

#### **DESCRIPTION:**

As you enter, you are greeted by a tastefully decorated living room that offers a relaxing space to unwind after a long day. A window to the front of the property allowing natural light to illuminate the room, creating a bright and inviting atmosphere. The neutral colour palette complements any decor style, providing a blank canvas for personalisation.