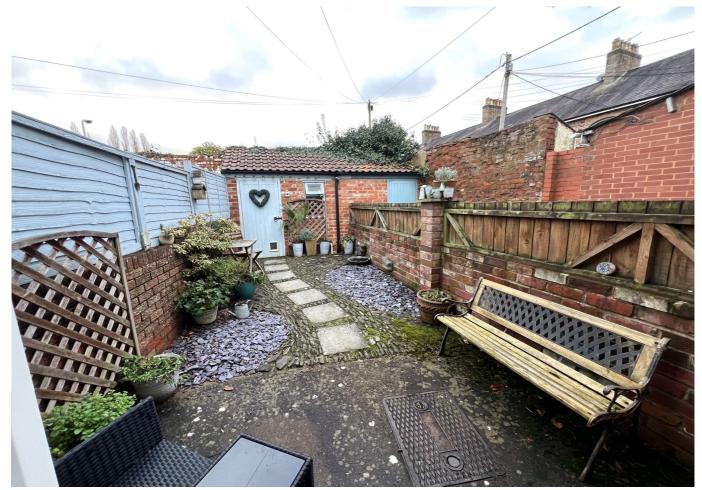

### **OUTSIDE:**

A quaint terrace offers a private outdoor space to enjoy your morning coffee or soak up the sunshine. With its low-maintenance design, this terrace is ideal for alfresco dining or simply unwinding in the fresh air. The outside shed is equipped with plumbing to accommodate both a washing machine and a tumble dryer, providing convenient laundry facilities.