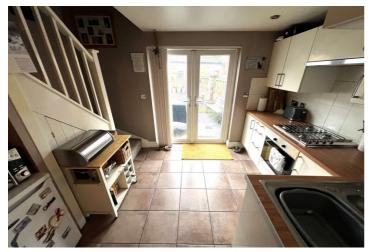

Adjacent to the living room is the well-appointed kitchen, complete with modern appliances and ample storage space. Whether you're preparing a quick meal or entertaining guests, this kitchen is sure to meet your culinary needs. Double doors provide direct access to the rear enclosed garden.