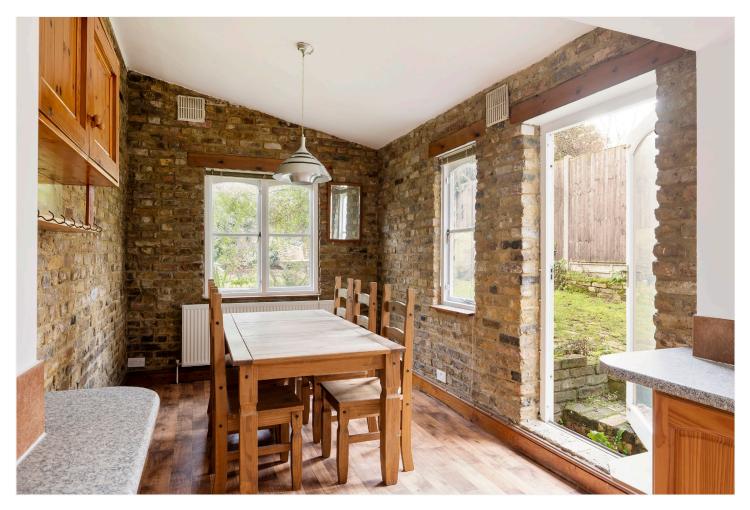

## **DESCRIPTION:**

This charming Victorian maisonette, located in the desirable Poets' Corner and available exclusively through Winkworth, is a must-see for any prospective renter. With its own front door and ample space, this property is perfect for those looking for a comfortable and stylish home. This ground floor maisonette features a spacious double bedroom with a bay window to front and built-in storage, as well as a well-proportioned reception room with French doors leading out to a shared south-facing garden (split between two flats). The large kitchen-diner, complete with an exposed brick wall, also gives access to the garden, making it the perfect spot for outdoor dining or entertaining. Upstairs, you'll find a large shower room, a separate WC, and a storage cupboard, providing plenty of space for all of your essentials. The property comes part-furnished with a dining table and chairs and is available from 21st January 2023.

## **AT A GLANCE**

- Victorian maisonette
- Spacious double bedroom
- Well-proportioned reception room
- Shared south-facing garden
- Large kitchen-diner
- Large shower room
- Separate WC
- Part-furnished
- Available from 21st January 2023