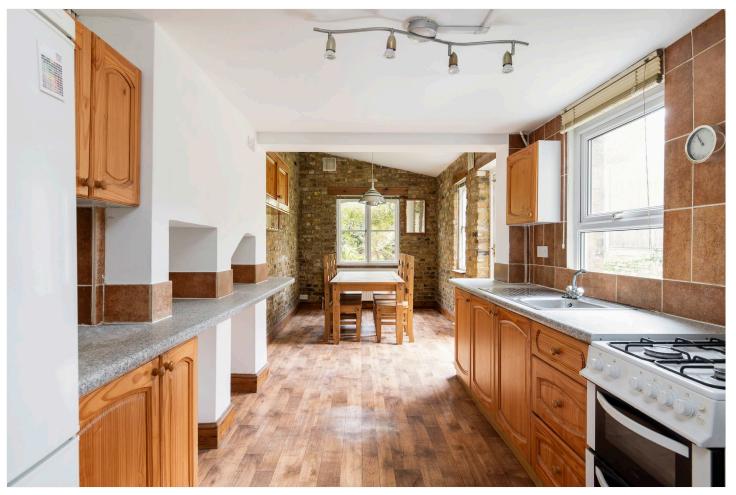

## **DESCRIPTION:**

This charming Victorian maisonette, located in the desirable Poets' Corner and available exclusively through Winkworth, is a must-see for any prospective renter. With its own front door and ample space, this property is perfect for those looking for a comfortable and stylish home. This ground floor maisonette features a spacious double bedroom with a bay window to front and built-in storage, as well as a well-proportioned reception room with French doors leading out to a shared south-facing garden (split between two flats). The large kitchen-diner, complete with an exposed brick wall, also gives access to the garden, making it the perfect spot for outdoor dining or entertaining. Upstairs, you'll find a large shower room, a separate WC, and a storage cupboard, providing plenty of space for all of your essentials. The property comes part-furnished with a dining table and chairs and is available from 21st January 2023.

## **AT A GLANCE**

- Victorian maisonette
- Spacious double bedroom
- Well-proportioned reception room
- Shared south-facing garden
- Large kitchen-diner
- Large shower room
- Separate WC
- Part-furnished
- Available from 21st January 2023