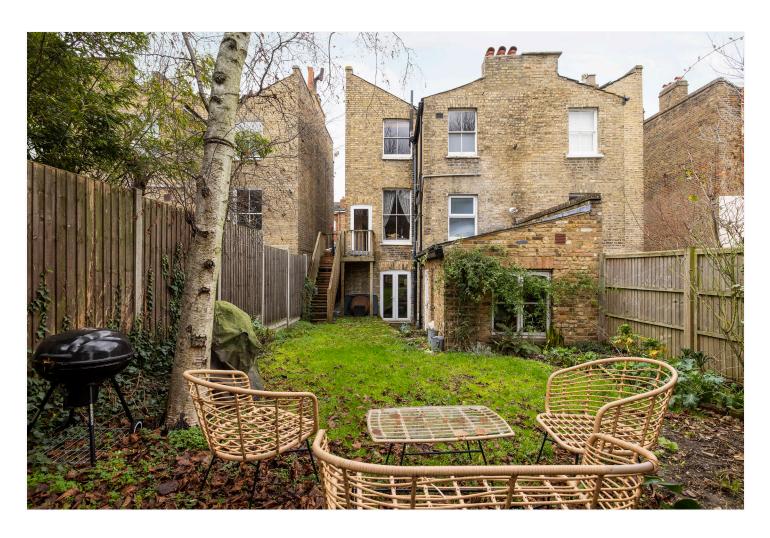

## **DESCRIPTION:**

This charming Victorian maisonette, located in the desirable Poets' Corner and available exclusively through Winkworth, is a must-see for any prospective renter. With its own front door and ample space, this property is perfect for those looking for a comfortable and stylish home. This ground floor maisonette features a spacious double bedroom with a bay window to front and built-in storage, as well as a well-proportioned reception room with French doors leading out to a shared south-facing garden (split between two flats). The large kitchen-diner, complete with an exposed brick wall, also gives access to the garden, making it the perfect spot for outdoor dining or entertaining. Upstairs, you'll find a large shower room, a separate WC, and a storage cupboard, providing plenty of space for all of your essentials. The property comes part-furnished with a dining table and chairs and is available from 21st January 2023.

## **AT A GLANCE**

- Victorian maisonette
- Spacious double bedroom
- Well-proportioned reception room
- Shared south-facing garden
- Large kitchen-diner
- Large shower room
- Separate WC
- Part-furnished
- Available from 21st January 2023