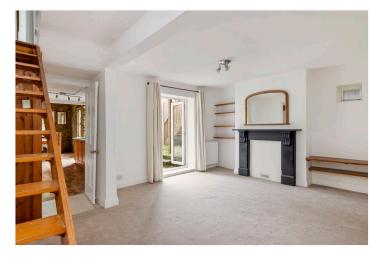

## **DESCRIPTION:**

This charming Victorian maisonette, located in the desirable Poets' Corner and available exclusively through Winkworth, is a must-see for any prospective renter. With its own front door and ample space, this property is perfect for those looking for a comfortable and stylish home. This ground floor maisonette features a spacious double bedroom with a bay window to front and built-in storage, as well as a well-proportioned reception room with French doors leading out to a shared south-facing garden (split between two flats). The large kitchen-diner, complete with an exposed brick wall, also gives access to the garden, making it the perfect spot for outdoor dining or entertaining. Upstairs, you'll find a large shower room, a separate WC, and a storage cupboard, providing plenty of space for all of your essentials. The property comes part-furnished with a dining table and chairs and is available from 21st January 2023.

## **AT A GLANCE**

- Victorian maisonette
- Spacious double bedroom
- Well-proportioned reception room
- Shared south-facing garden
- Large kitchen-diner
- Large shower room
- Separate WC
- Part-furnished
- Available from 21st January 2023