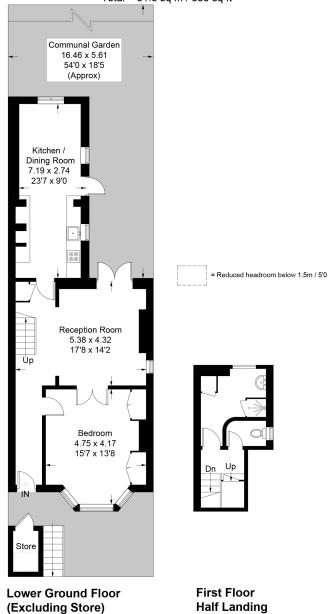

## **DESCRIPTION:**

This charming Victorian maisonette, located in the desirable Poets' Corner and available exclusively through Winkworth, is a must-see for any prospective renter. With its own front door and ample space, this property is perfect for those looking for a comfortable and stylish home. This ground floor maisonette features a spacious double bedroom with a bay window to front and built-in storage, as well as a well-proportioned reception room with French doors leading out to a shared south-facing garden (split between two flats). The large kitchen-diner, complete with an exposed brick wall, also gives access to the garden, making it the perfect spot for outdoor dining or entertaining. Upstairs, you'll find a large shower room, a separate WC, and a storage cupboard, providing plenty of space for all of your essentials. The property comes part-furnished with a dining table and chairs and is available from 21st January 2023.

## Chaucer Rd, Brixton, SE24

Approximate Gross Internal Area 80 sq m / 861 sq ft Store = 1.8 sq m / 19 sq ft Total = 81.8 sq m / 880 sq ft

This plan is for layout guidance only. Not drawn to scale unless stated. Windows and door openings are approximate. Whilst every care is taken in the preparation of this plan, please check all dimensions, shapes and compass bearings before making any decisions reliant upon them. (ID393629)