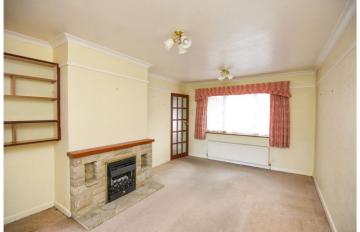

An enclosed porch leads to a reception hall with loft access (with retractable ladder and fitted light), and airing cupboard (containing a Worcester gas central heating combination boiler.) There is a lounge with stone fireplace (with inset gas fire) and glazed doors to as separate dining room with a delightful aspect onto the rear garden. The kitchen has units. worktops. space and plumbing for washing machine. space

## **AT A GLANCE**

- Marketed by Christopher Batten
- Spacious lounge & separate dining room
- 2 double bedrooms
- Neatly maintained front & rear gardens
- Garage & ample off road parking
- NO FORWARD CHAIN