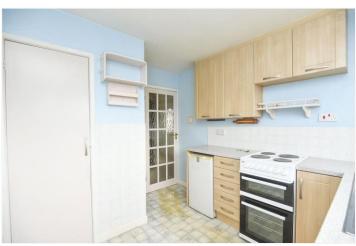

An enclosed porch leads to a reception hall with loft access (with retractable ladder and fitted light), and airing cupboard (containing a Worcester gas central heating combination boiler.) There is a lounge with stone fireplace (with inset gas fire) and glazed doors to as separate dining room with a delightful aspect onto the rear garden. The kitchen has units. worktops. space and plumbing for washing machine. space