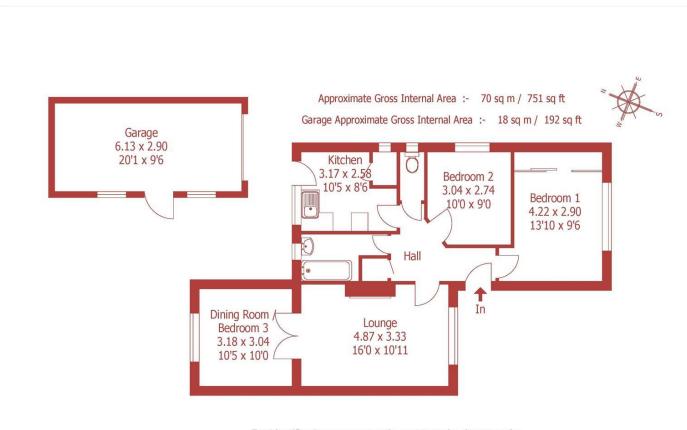

For identification purposes only, not to scale, do not scale

This floorplan is for illustration purposes only and is not to scale. The position and size of doors, windows, appliances and other features are approximate.