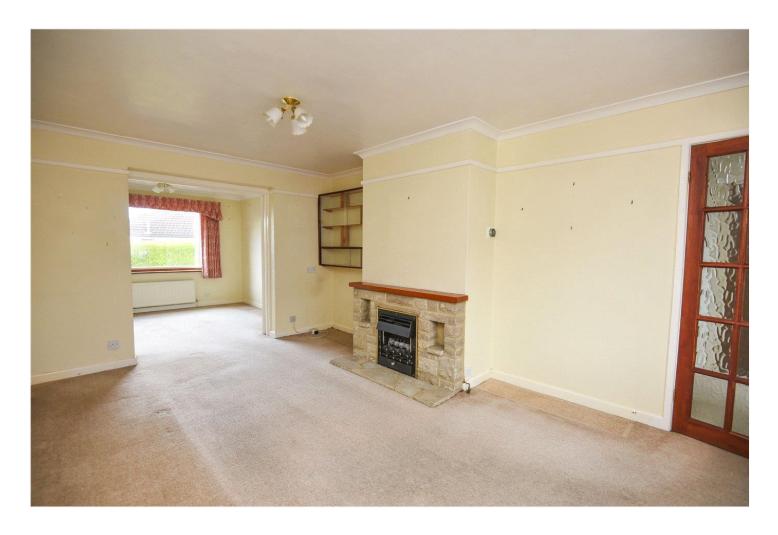

An enclosed porch leads to a reception hall with loft access (with retractable ladder and fitted light), and airing cupboard (containing a Worcester gas central heating combination boiler.) There is a lounge with stone fireplace (with inset gas fire) and glazed doors to as separate dining room with a delightful aspect onto the rear garden. The kitchen has units. worktops. space and plumbing for washing machine. space

## **AT A GLANCE**

- Marketed by Christopher Batten
- Spacious lounge & separate dining room
- 2 double bedrooms
- Neatly maintained front & rear gardens
- Garage & ample off road parking
- NO FORWARD CHAIN