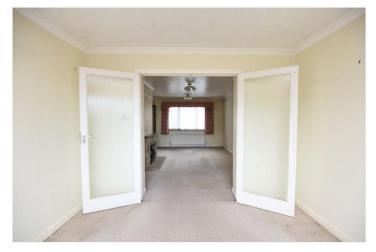

An enclosed porch leads to a reception hall with loft access (with retractable ladder and fitted light), and airing cupboard (containing a Worcester gas central heating combination boiler.) There is a lounge with stone fireplace (with inset gas fire) and glazed doors to as separate dining room with a delightful aspect onto the rear garden. The kitchen has units. worktops. space and plumbing for washing machine. space

## **AT A GLANCE**

- Marketed by Christopher Batten
- Spacious lounge & separate dining room
- 2 double bedrooms
- Neatly maintained front & rear gardens
- Garage & ample off road parking
- NO FORWARD CHAIN