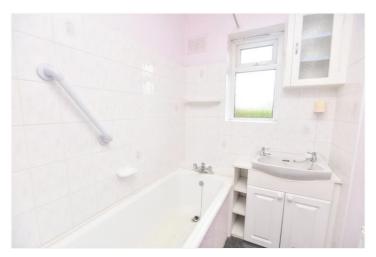

An enclosed porch leads to a reception hall with loft access (with retractable ladder and fitted light), and airing cupboard (containing a Worcester gas central heating combination boiler.) There is a lounge with stone fireplace (with inset gas fire) and glazed doors to as separate dining room with a delightful aspect onto the rear garden. The kitchen has units. worktops. space and plumbing for washing machine. space