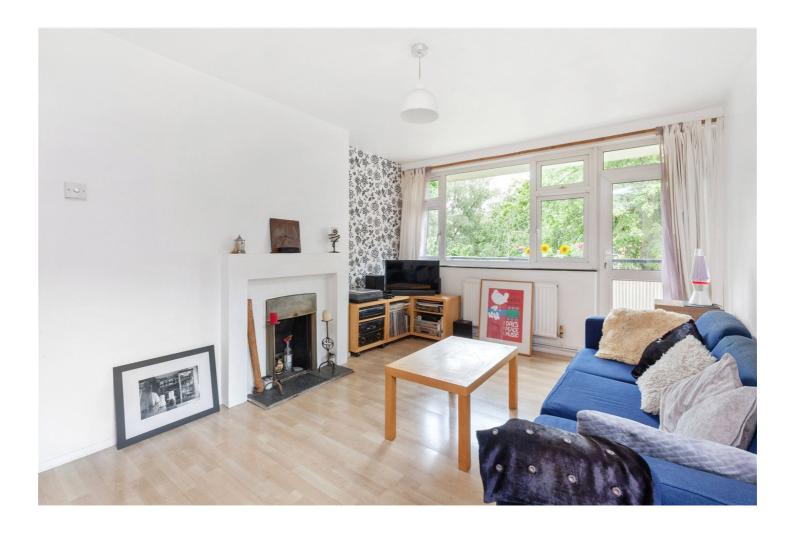

## **DESCRIPTION:**

Set over the first floor of this well-kept block is this spacious, two double bedrooms flat. The property stands at 655 sqft and offers bright, spacious interiors whilst being tastefully decorated throughout. The reception room is incredibly light due to a Southerly aspect and provides access to a private balcony. A separate kitchen has plentiful worktop space and cupboards, while there would be the possibility to open the living room/kitchen up should that be a preference. Both bedrooms are good sized doubles, while the property is completed with a family bathroom and separate wc.