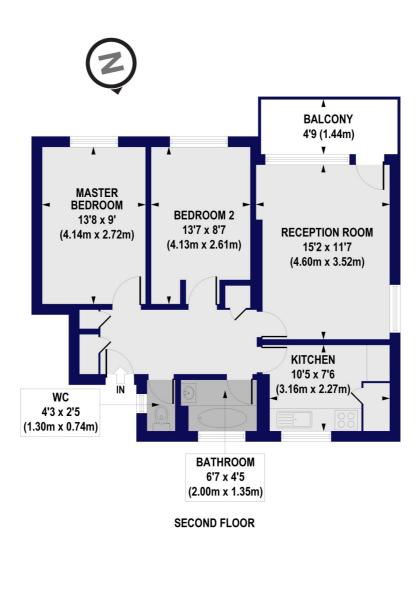

## Highbury Quadrant, N5 Approx. Gross Internal Floor Area 655 sq. ft / 60.86 sq. m

All measurements of walls, doors, windows, fittings and appliances, including their size and location, are shown as standard sizes and do not constitute any warranty or representation by the seller, their agent or CP Creative. Any intending purchaser must satisfy himself by inspection or otherwise as to the correctness of the information contained in these plans. This plan is for illustrative purposes only and should be used as such by any prospective purchasers.

Winkworth

This floorplan is for illustration purposes only and is not to scale. The position and size of doors, windows, appliances and other features are approximate.

Highbury | 0207 989 7000 | highbury@winkworth.co.uk