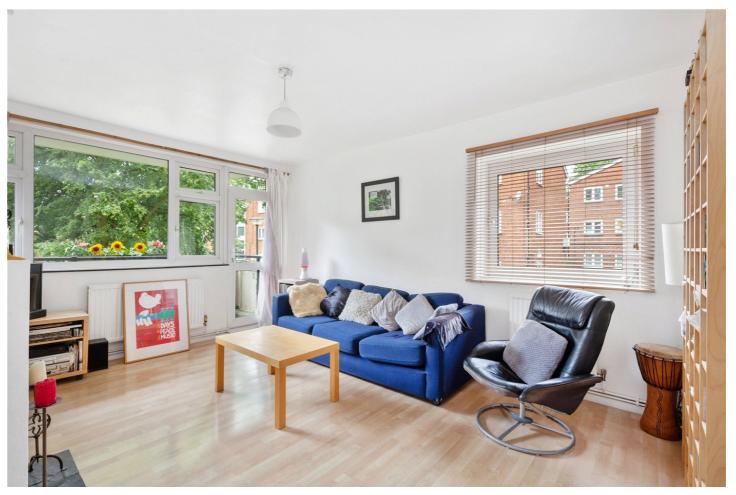

## **DESCRIPTION:**

Set over the first floor of this well-kept block is this spacious, two double bedrooms flat. The property stands at 655 sqft and offers bright, spacious interiors whilst being tastefully decorated throughout. The reception room is incredibly light due to a Southerly aspect and provides access to a private balcony. A separate kitchen has plentiful worktop space and cupboards, while there would be the possibility to open the living room/kitchen up should that be a preference. Both bedrooms are good sized doubles, while the property is completed with a family bathroom and separate wc.