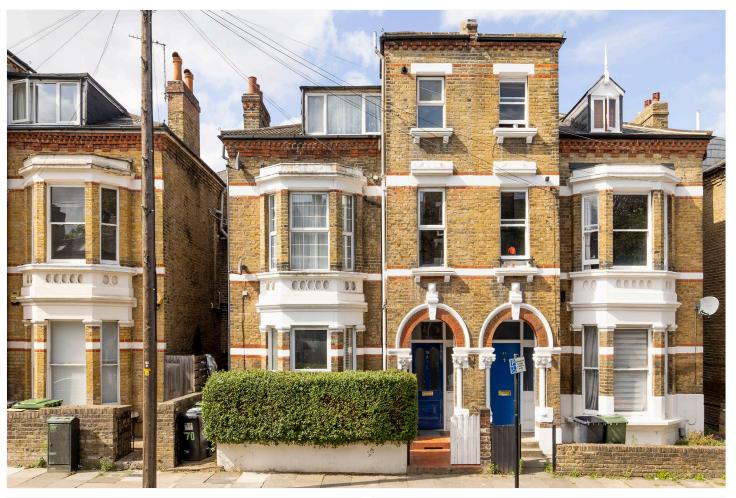

## **DESCRIPTION:**

Available exclusively through Winkworth we are delighted to present this Victorian conversion apartment to let. The property has a large reception room to the front with a bay window, two good-size double bedrooms with fitted wardrobes overlooking the rear. There is a separate fitted kitchen equipped with the usual appliances including a dishwasher and a serving hatch/breakfast bar. The bathroom has a shower over the bath, a wash hand basin and a WC. The property benefits from double glazing throughout. Arlingford Road is ideally located for the amenities and transport links of Herne Hill (Thameslink) and Brixton Underground Tube stations (Victoria Line) and is close to the lovely Brockwell Park with its iconic Lido and the Farmers market and Brixton Village is moments away. Available from the 23rd November 2023 on a part furnished basis (please ask Agent for list of furniture to stay).