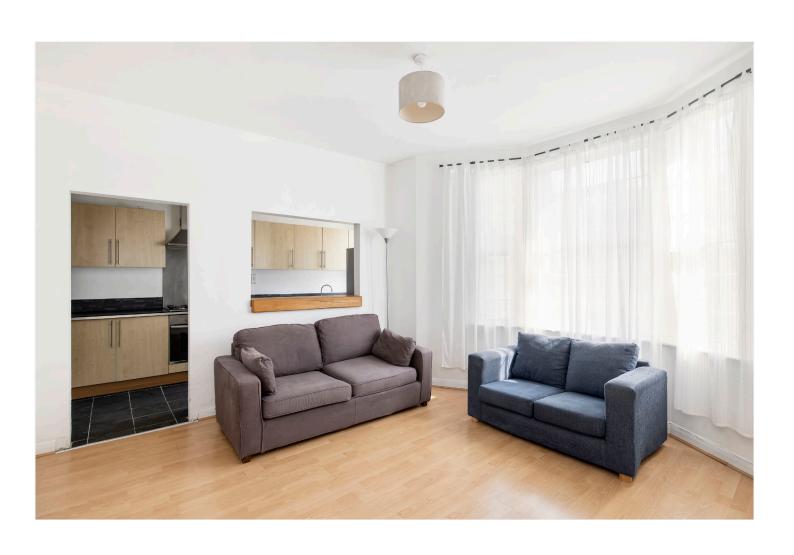

## **DESCRIPTION:**

Available exclusively through Winkworth we are delighted to present this Victorian conversion apartment to let. The property has a large reception room to the front with a bay window, two good-size double bedrooms with fitted wardrobes overlooking the rear. There is a separate fitted kitchen equipped with the usual appliances including a dishwasher and a serving hatch/breakfast bar. The bathroom has a shower over the bath, a wash hand basin and a WC. The property benefits from double glazing throughout. Arlingford Road is ideally located for the amenities and transport links of Herne Hill (Thameslink) and Brixton Underground Tube stations (Victoria Line) and is close to the lovely Brockwell Park with its iconic Lido and the Farmers market and Brixton Village is moments away. Available from the 23rd November 2023 on a part furnished basis (please ask Agent for list of furniture to stay).

## **AT A GLANCE**

- Victorian Conversion
- First Floor
- Two Double Bedrooms
- Reception/Diner
- Fitted Kitchen with a Breakfast Bar
- Modern Bathroom
- Part-Furnished
- Available 23<sup>rd</sup> November 2023
- Sole Agent