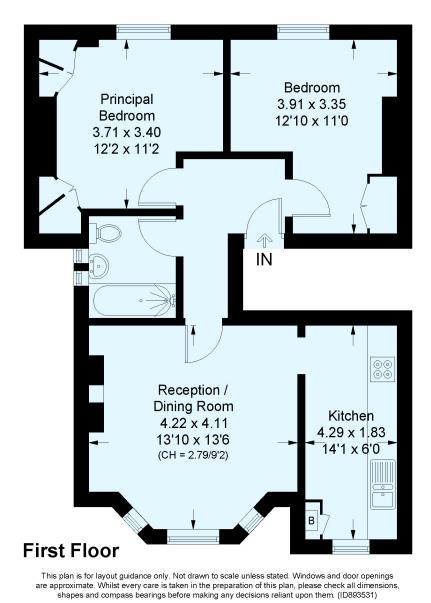

## **Arlingford Road, SW2**

Approximate Floor Area = 58.1 sq m / 625 sq ft Including Limited Use Area (0.6 sq m / 6 sq ft)

This floorplan is for illustration purposes only and is not to scale. The position and size of doors, windows, appliances and other features are approximate.