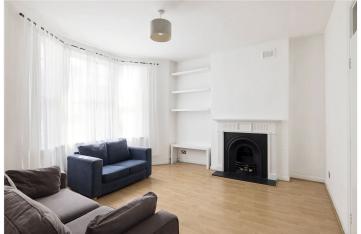

## **DESCRIPTION:**

Available exclusively through Winkworth we are delighted to present this Victorian conversion apartment to let. The property has a large reception room to the front with a bay window, two good-size double bedrooms with fitted wardrobes overlooking the rear. There is a separate fitted kitchen equipped with the usual appliances including a dishwasher and a serving hatch/breakfast bar. The bathroom has a shower over the bath, a wash hand basin and a WC. The property benefits from double glazing throughout. Arlingford Road is ideally located for the amenities and transport links of Herne Hill (Thameslink) and Brixton Underground Tube stations (Victoria Line) and is close to the lovely Brockwell Park with its iconic Lido and the Farmers market and Brixton Village is moments away. Available from the 23rd November 2023 on a part furnished basis (please ask Agent for list of furniture to stay).

## **AT A GLANCE**

- Victorian Conversion
- First Floor
- Two Double Bedrooms
- Reception/Diner
- Fitted Kitchen with a Breakfast Bar
- Modern Bathroom
- Part-Furnished
- Available 23<sup>rd</sup> November 2023
- Sole Agent