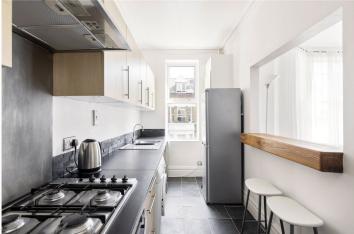

## **DESCRIPTION:**

Available exclusively through Winkworth we are delighted to present this Victorian conversion apartment to let. The property has a large reception room to the front with a bay window, two good-size double bedrooms with fitted wardrobes overlooking the rear. There is a separate fitted kitchen equipped with the usual appliances including a dishwasher and a serving hatch/breakfast bar. The bathroom has a shower over the bath, a wash hand basin and a WC. The property benefits from double glazing throughout. Arlingford Road is ideally located for the amenities and transport links of Herne Hill (Thameslink) and Brixton Underground Tube stations (Victoria Line) and is close to the lovely Brockwell Park with its iconic Lido and the Farmers market and Brixton Village is moments away. Available from the 23rd November 2023 on a part furnished basis (please ask Agent for list of furniture to stay).

## **AT A GLANCE**

- Victorian Conversion
- First Floor
- Two Double Bedrooms
- Reception/Diner
- Fitted Kitchen with a Breakfast Bar
- Modern Bathroom
- Part-Furnished
- Available 23<sup>rd</sup> November 2023
- Sole Agent