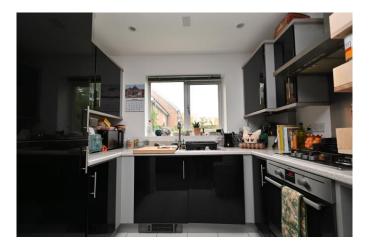

Upon entering the apartment, the entrance hall has two large storage cupboards and a tiled floor that continues through to the living area.

The kitchen/living room is twin aspect with sliding doors leading out to an outside terrace. The kitchen has high gloss finish cupboards and drawers and integrated appliances including a gas hob with hood, built-in oven and a fridge/freezer.