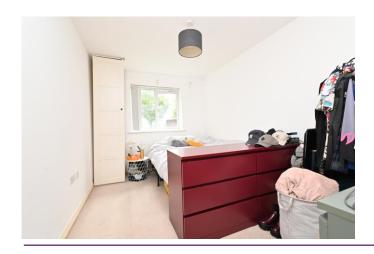

The bedroom is double sized and has a single free standing wardrobe. The bathroom has a white suite with a shower attachment and screen over the bath.

Externally there is one allocated parking space and ample visitor parking bays.