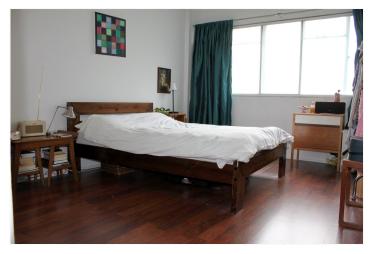

Inside, the space flows beautifully: the open-plan reception and dining area benefits from large original steel-framed Crittall windows (now double glazed) and warm wooden floors, while the kitchen is tucked just beyond - simple and practical. The generously sized bedroom offers excellent proportions, with scope to personalise.