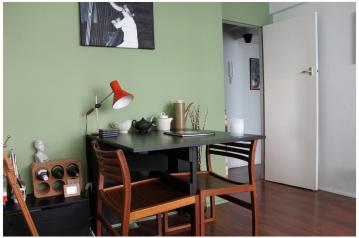

Inside, the space flows beautifully: the open-plan reception and dining area benefits from large original steel-framed Crittall windows (now double glazed) and warm wooden floors, while the kitchen is tucked just beyond - simple and practical. The generously sized bedroom offers excellent proportions, with scope to personalise.