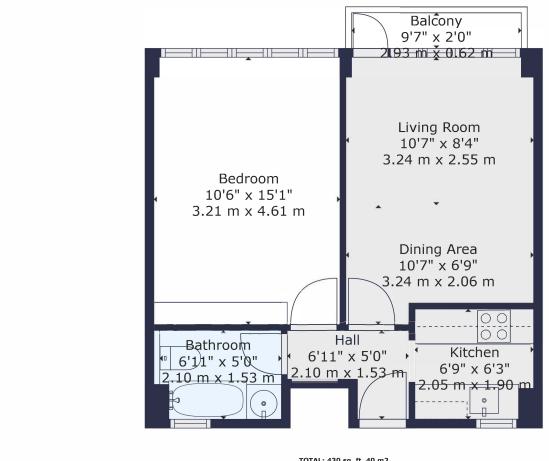

Please note: the photos provided are prior to a tenancy.

Winkworth

TOTAL: 430 sq. ft, 40 m2 FLOOR 1: 430 sq. ft, 40 m2 EXCLUDED AREAS: BALCONY: 24 sq. ft, 2 m2

All measurements of walls, doors, windows, fittings and appliances, including their size and location, are shown as standard sizes and do not constitute any warranty or representation by the seller, their agent or Winkworth. Any intending purchaser must satisfy himself by inspection or otherwise at to the correctness of the information contained in these plans. This plan is for illustrative purposes

This floorplan is for illustration purposes only and is not to scale. The position and size of doors, windows, appliances and other features are approximate.

Streatham | 020 8769 6699 | streatham@winkworth.co.uk