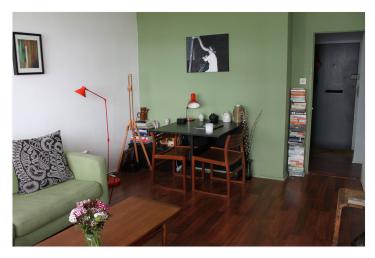

Inside, the space flows beautifully: the open-plan reception and dining area benefits from large original steel-framed Crittall windows (now double glazed) and warm wooden floors, while the kitchen is tucked just beyond - simple and practical. The generously sized bedroom offers excellent proportions, with scope to personalise.