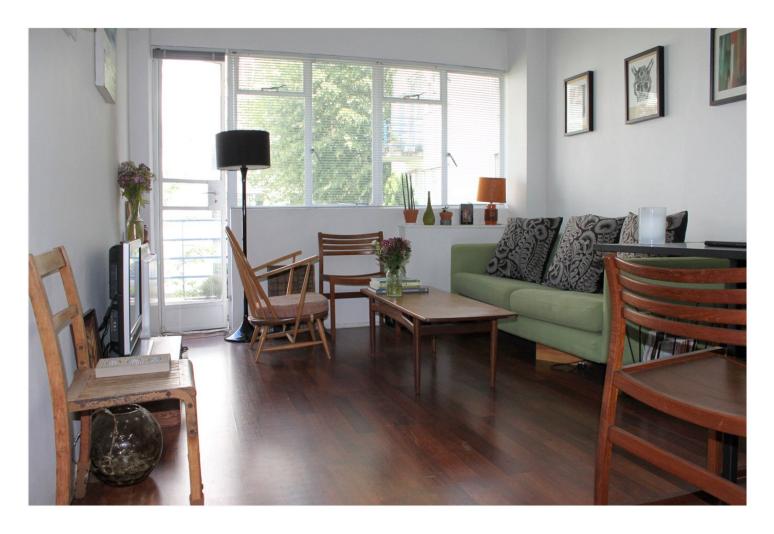

Inside, the space flows beautifully: the open-plan reception and dining area benefits from large original steel-framed Crittall windows (now double glazed) and warm wooden floors, while the kitchen is tucked just beyond - simple and practical. The generously sized bedroom offers excellent proportions, with scope to personalise.