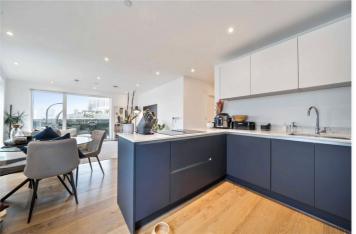

In fine decorative order throughout, the property briefly comprises a large 25ft reception room, with a beautifully fitted open plan kitchen, that has all the usual white goods one would expect. This room in turn leads onto a 14ft private balcony that features the aforementioned views. From here there is also a side view of the river. There are three bedrooms, with the master having fitted wardrobes, plus two bathrooms, including an ensuite. Along with parking, added benefits include ample storage and concierge, plus communal workspace on the ground floor.