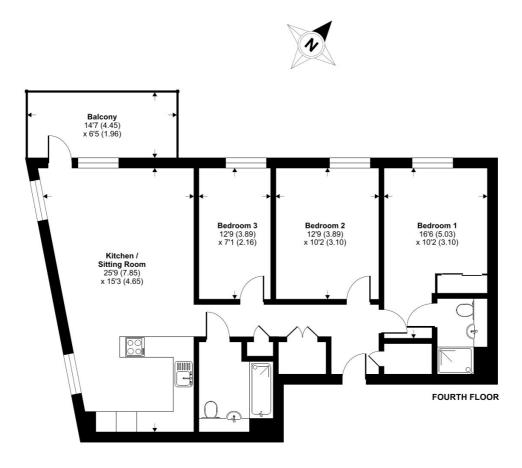

## Devine House, Southern Way, London, SE10

Approximate Area = 951 sq ft / 88.3 sq m
For identification only - Not to scale

Floor plan produced in accordance with RICS Property Measurement 2nd Edition, Incorporating International Property Measurement Standards (IPMS2 Residential). © nichecom 2025. Produced for Winkworth. REF: 1299937

Winkworth

This floorplan is for illustration purposes only and is not to scale. The position and size of doors, windows, appliances and other features are approximate.

Greenwich | 02030533033 | greenwich@winkworth.co.uk