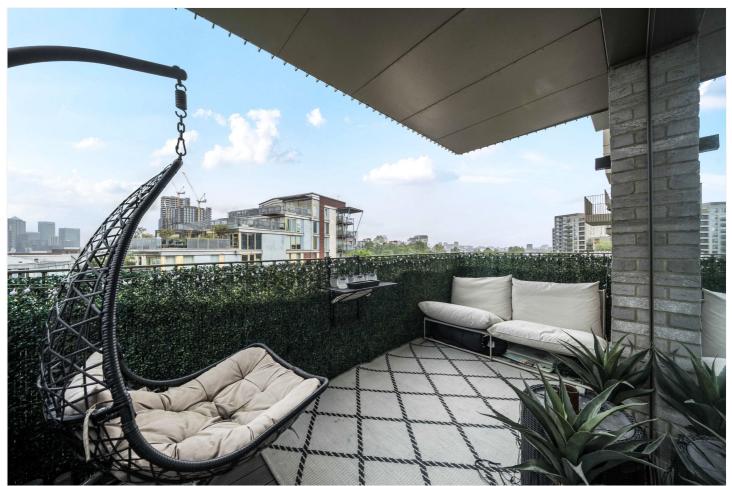

In fine decorative order throughout, the property briefly comprises a large 25ft reception room, with a beautifully fitted open plan kitchen, that has all the usual white goods one would expect. This room in turn leads onto a 14ft private balcony that features the aforementioned views. From here there is also a side view of the river. There are three bedrooms, with the master having fitted wardrobes, plus two bathrooms, including an ensuite. Along with parking, added benefits include ample storage and concierge, plus communal workspace on the ground floor.