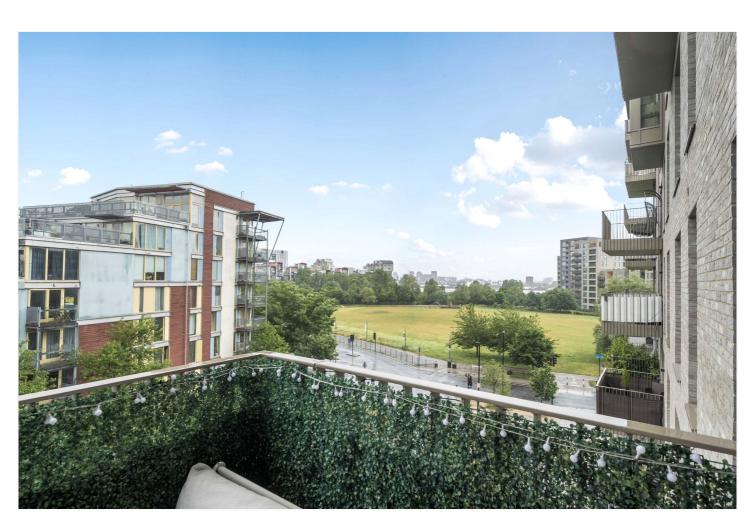

In fine decorative order throughout, the property briefly comprises a large 25ft reception room, with a beautifully fitted open plan kitchen, that has all the usual white goods one would expect. This room in turn leads onto a 14ft private balcony that features the aforementioned views. From here there is also a side view of the river. There are three bedrooms, with the master having fitted wardrobes, plus two bathrooms, including an ensuite. Along with parking, added benefits include ample storage and concierge, plus communal workspace on the ground floor.

## AT A GLANCE

- three bedroom apartment
- 4th floor (with lift)
- circa 954 sq ft
- fabulous condition
- secure parking space
- great views
- two bathrooms
- large balcony
- adjacent to Southern Park
- close to O2 arena
- close to underground