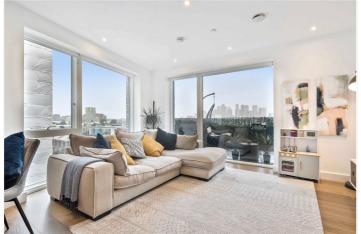

In fine decorative order throughout, the property briefly comprises a large 25ft reception room, with a beautifully fitted open plan kitchen, that has all the usual white goods one would expect. This room in turn leads onto a 14ft private balcony that features the aforementioned views. From here there is also a side view of the river. There are three bedrooms, with the master having fitted wardrobes, plus two bathrooms, including an ensuite. Along with parking, added benefits include ample storage and concierge, plus communal workspace on the ground floor.