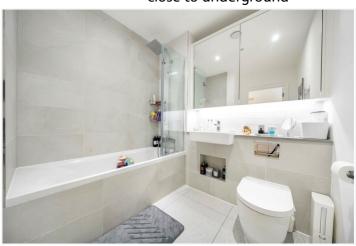

In fine decorative order throughout, the property briefly comprises a large 25ft reception room, with a beautifully fitted open plan kitchen, that has all the usual white goods one would expect. This room in turn leads onto a 14ft private balcony that features the aforementioned views. From here there is also a side view of the river. There are three bedrooms, with the master having fitted wardrobes, plus two bathrooms, including an ensuite. Along with parking, added benefits include ample storage and concierge, plus communal workspace on the ground floor.

## AT A GLANCE

- three bedroom apartment
- 4th floor (with lift)
- circa 954 sq ft
- fabulous condition
- secure parking space
- great views
- two bathrooms
- large balcony
- adjacent to Southern Park
- close to O2 arena
- close to underground