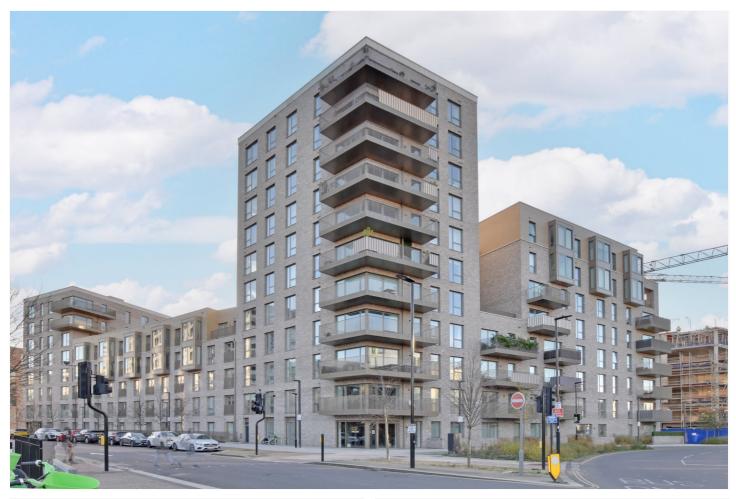

DEVINE HOUSE, GREENWICH, LONDON, SE10 **£680,000 LEASEHOLD** 

A FABULOUS THREE BEDROOM, 4TH FLOOR, APARTMENT THAT IS PERFECTLY LOCATED ON THE NORTH GREENWICH PENINSULA AND ADJACENT TO THE RIVER AND THE OPEN SPACE OF SOUTHERN PARK. FEATURING A SECURE PARKING SPACE AND SUPERB VIEWS OF CANARY WHARF. MEASURING CIRCA 954 SQ FT!

## **DESCRIPTION:**

A fabulous three bedroom, 4th floor, apartment that is perfectly located on the North Greenwich Peninsula and adjacent to the river and the open space of Southern Park. Featuring a secure parking space and superb views of Canary Wharf. Measuring circa 954 sq ft!

Devine House is part of the latest phase of Greenwich Millennium Village, and is found on the corner of West Parkside and Southern Way. It is ideally located just moment from the local Ikea and indeed the retail park that includes a huge Sainsbury and Marks and Spencer. The O2 arena is also close by, as is the Jubilee Line extension. Your earliest viewing is recommended