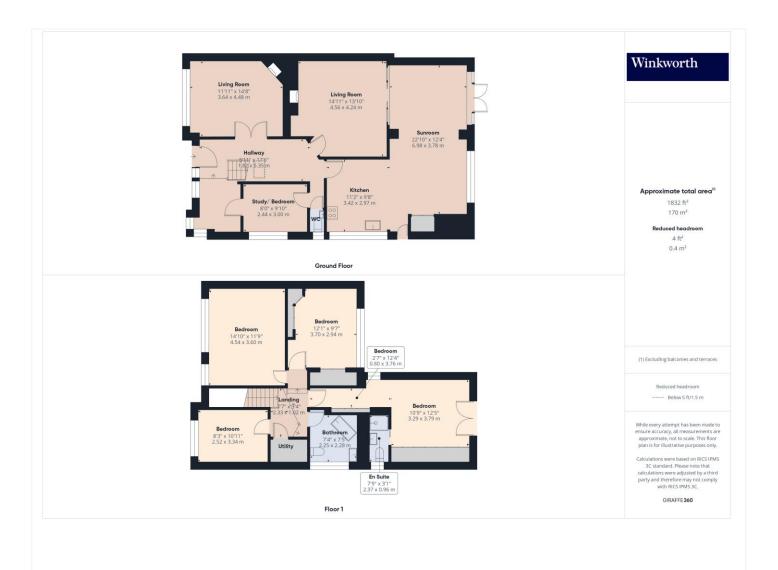

## RICH IN CHARACTER 4/5 BEDROOM BEAUTIFULLY POSITIONED SEMI-DETACHED HOUSE

Kingsbury | 020 8204 0000 | kingsbury@winkworth.co.uk

This enchanting four/five-bedroom semi-detached mock Tudor-style property features stunning beamed ceilings and character throughout. The thoughtfully designed open-plan kitchen and dining area creates a perfect space for entertaining, complemented by two beautifully presented reception rooms, adorned with pretty feature fireplaces. A separate bedroom or versatile office and convenient W/C complete the ground floor. Upstairs, you'll find four well-appointed bedrooms, along with both a family bathroom and en suite shower room. The garden offers a gorgeous outdoor living space, with a patio area that steps down to a generous lawn, a handy storage outbuilding, and a central pergola that forms the heart of the garden. Additional benefits include off-street parking at the front of the property for several cars and scope to extend (STPP). It's well served location is equally appealing, with easy access to local schools, amenities and excellent transport links via Colindale Station (Northern Line) and Hendon Thameslink Station. This property exudes warmth and character and must be seen to be appreciated.

Winkworth

This floorplan is for illustration purposes only and is not to scale. The position and size of doors, windows, appliances and other features are approximate.

Kingsbury | 020 8204 0000 | kingsbury@winkworth.co.uk