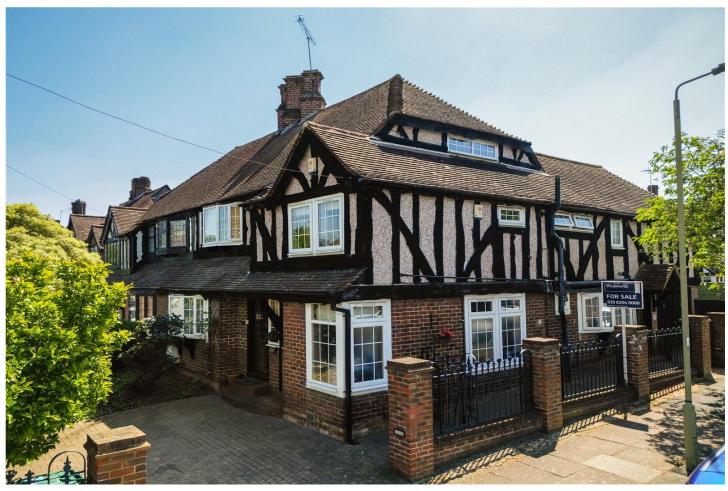

## RICH IN CHARACTER 4/5 BEDROOM BEAUTIFULLY POSITIONED SEMI-DETACHED HOUSE

Kingsbury | 020 8204 0000 | kingsbury@winkworth.co.uk

This enchanting four/five-bedroom semi-detached mock Tudor-style property features stunning beamed ceilings and character throughout. The thoughtfully designed open-plan kitchen and dining area creates a perfect space for entertaining, complemented by two beautifully presented reception rooms, adorned with pretty feature fireplaces. A separate bedroom or versatile office and convenient W/C complete the ground floor. Upstairs, you'll find four well-appointed bedrooms, along with both a family bathroom and en suite shower room. The garden offers a gorgeous outdoor living space, with a patio area that steps down to a generous lawn, a handy storage outbuilding, and a central pergola that forms the heart of the garden. Additional benefits include off-street parking at the front of the property for several cars and scope to extend (STPP). It's well served location is equally appealing, with easy access to local schools, amenities and excellent transport links via Colindale Station (Northern Line) and Hendon Thameslink Station. This property exudes warmth and character and must be seen to be appreciated.