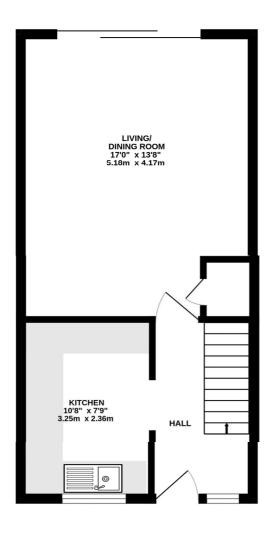

#### **Entrance Hall**

**Living/Dining Room** - 17' x 13'8" max (5.18m x 4.17m max)

**Kitchen** - 10'8" x 7'9" max (3.25m x 2.36m max)

**Bedroom** - 13'9" x 10' max (4.2m x 3.05m max)

**Bedroom** - 10'7" x 9'1" max (3.23m x 2.77m max)

## Audley Place, Sutton SM2 6RW

INTERNAL FLOOR AREA (APPROX.) 760 sq ft/ 70.6 sq m  $\,$ 

Garden extends to 36' (10.97m) approx.

Whilst every attempt has been made to ensure the accuracy of this floor plan, measurement of doors, windows, rooms and any other items are approximate and no responsibility is taken for any error, omission or mis-statement. Made with Metropix © 2025.