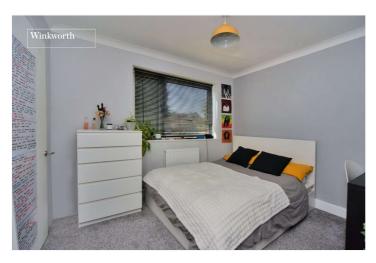

The accommodation comprises an entrance hall, a front aspect modern fitted kitchen, a large living room/dining room, two well-proportioned double bedrooms and a family bathroom.

Externally, the rear garden extends to approximately 36ft, is high fence enclosed for privacy and includes a large outbuilding, a garage en bloc and useful side access.

#### **Entrance Hall**

**Living/Dining Room** - 17' x 13'8" max (5.18m x 4.17m max)

**Kitchen** - 10'8" x 7'9" max (3.25m x 2.36m max)

**Bedroom** - 13'9" x 10' max (4.2m x 3.05m max)

**Bedroom** - 10'7" x 9'1" max (3.23m x 2.77m max)