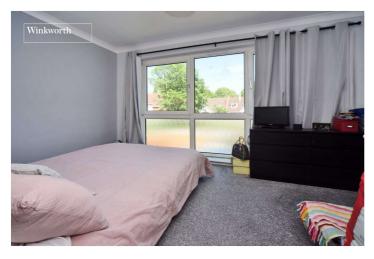

The accommodation comprises an entrance hall, a front aspect modern fitted kitchen, a large living room/dining room, two well-proportioned double bedrooms and a family bathroom.

Externally, the rear garden extends to approximately 36ft, is high fence enclosed for privacy and includes a large outbuilding, a garage en bloc and useful side access.

#### **Entrance Hall**

**Living/Dining Room** - 17' x 13'8" max (5.18m x 4.17m max)

**Kitchen** - 10'8" x 7'9" max (3.25m x 2.36m max)

**Bedroom** - 13'9" x 10' max (4.2m x 3.05m max)

**Bedroom** - 10'7" x 9'1" max (3.23m x 2.77m max)