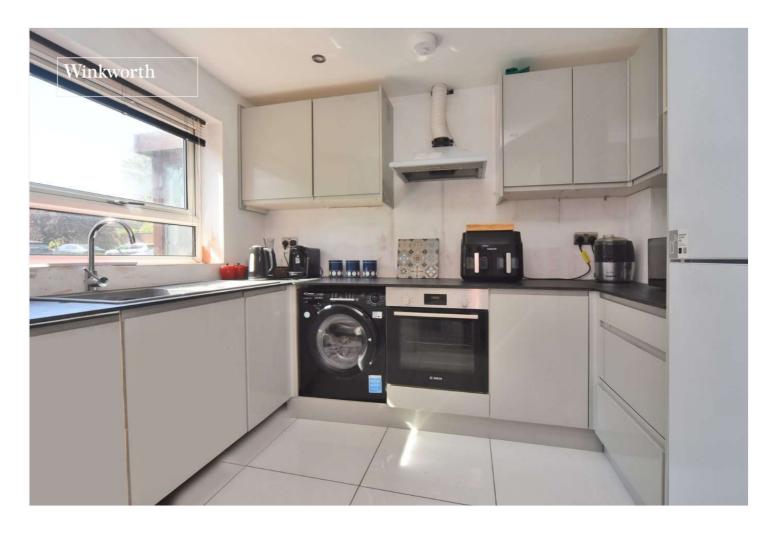

The accommodation comprises an entrance hall, a front aspect modern fitted kitchen, a large living room/dining room, two well-proportioned double bedrooms and a family bathroom.

Externally, the rear garden extends to approximately 36ft, is high fence enclosed for privacy and includes a large outbuilding, a garage en bloc and useful side access.

#### **Entrance Hall**

**Living/Dining Room** - 17' x 13'8" max (5.18m x 4.17m max)

**Kitchen** - 10'8" x 7'9" max (3.25m x 2.36m max)

**Bedroom** - 13'9" x 10' max (4.2m x 3.05m max)

**Bedroom** - 10'7" x 9'1" max (3.23m x 2.77m max)