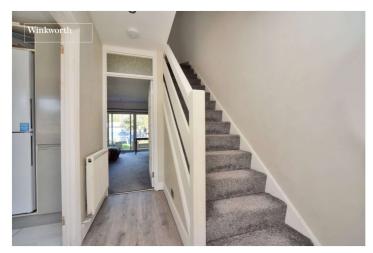

The accommodation comprises an entrance hall, a front aspect modern fitted kitchen, a large living room/dining room, two well-proportioned double bedrooms and a family bathroom.

Externally, the rear garden extends to approximately 36ft, is high fence enclosed for privacy and includes a large outbuilding, a garage en bloc and useful side access.

#### **Entrance Hall**

**Living/Dining Room** - 17' x 13'8" max (5.18m x 4.17m max)

**Kitchen** - 10'8" x 7'9" max (3.25m x 2.36m max)

**Bedroom** - 13'9" x 10' max (4.2m x 3.05m max)

**Bedroom** - 10'7" x 9'1" max (3.23m x 2.77m max)