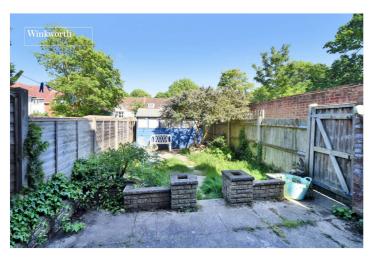

The accommodation comprises an entrance hall, a front aspect modern fitted kitchen, a large living room/dining room, two well-proportioned double bedrooms and a family bathroom.

Externally, the rear garden extends to approximately 36ft, is high fence enclosed for privacy and includes a large outbuilding, a garage en bloc and useful side access.

**Family Bathroom** - 7'9" x 7'7" max (2.36m x 2.3m max)

Garden - Approx. 36ft

**GROUND FLOOR** 

FIRST FLOOR