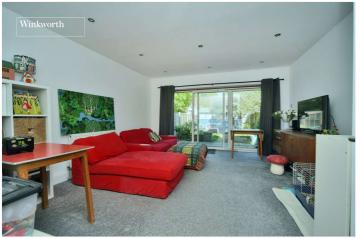

The accommodation comprises an entrance hall, a front aspect modern fitted kitchen, a large living room/dining room, two well-proportioned double bedrooms and a family bathroom.

Externally, the rear garden extends to approximately 36ft, is high fence enclosed for privacy and includes a large outbuilding, a garage en bloc and useful side access.

#### **Entrance Hall**

**Living/Dining Room** - 17' x 13'8" max (5.18m x 4.17m max)

**Kitchen** - 10'8" x 7'9" max (3.25m x 2.36m max)

**Bedroom** - 13'9" x 10' max (4.2m x 3.05m max)

**Bedroom** - 10'7" x 9'1" max (3.23m x 2.77m max)