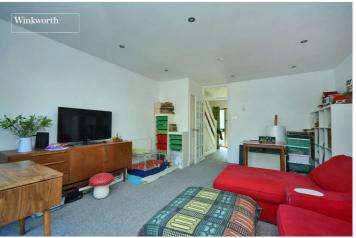

The accommodation comprises an entrance hall, a front aspect modern fitted kitchen, a large living room/dining room, two well-proportioned double bedrooms and a family bathroom.

Externally, the rear garden extends to approximately 36ft, is high fence enclosed for privacy and includes a large outbuilding, a garage en bloc and useful side access.

#### **Entrance Hall**

**Living/Dining Room** - 17' x 13'8" max (5.18m x 4.17m max)

**Kitchen** - 10'8" x 7'9" max (3.25m x 2.36m max)

**Bedroom** - 13'9" x 10' max (4.2m x 3.05m max)

**Bedroom** - 10'7" x 9'1" max (3.23m x 2.77m max)