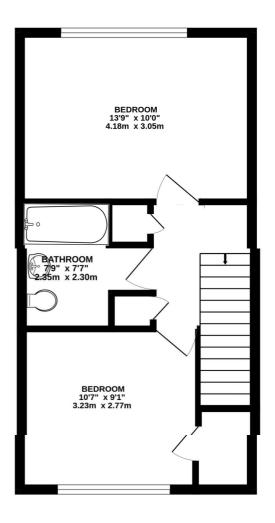

#### **Entrance Hall**

**Living/Dining Room** - 17' x 13'8" max (5.18m x 4.17m max)

**Kitchen** - 10'8" x 7'9" max (3.25m x 2.36m max)

**Bedroom** - 13'9" x 10' max (4.2m x 3.05m max)

**Bedroom** - 10'7" x 9'1" max (3.23m x 2.77m max)

**Family Bathroom** - 7'9" x 7'7" max (2.36m x 2.3m max)

Garden - Approx. 36ft

**GROUND FLOOR** 

FIRST FLOOR

## Audley Place, Sutton SM2 6RW

INTERNAL FLOOR AREA (APPROX.) 760 sq ft/ 70.6 sq m  $\,$ 

Garden extends to 36' (10.97m) approx.

Whilst every attempt has been made to ensure the accuracy of this floor plan, measurement of doors, windows, rooms and any other items are approximate and no responsibility is taken for any error, omission or mis-statement. Made with Metropix © 2025.