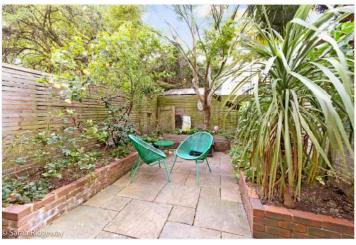

## **DESCRIPTION:**

A charming, four double bedroom Victorian House situated in a prime location close to Bellenden Road, Peckham Rye Park and close to Lordship Lane. The property offers a large double reception with feature bay window and fireplace, fully fitted kitchen, four double bedrooms and direct access to a West facing private garden to rear. Located in close proximity to the transport links at Peckham Rye station for the overground and East Dulwich for direct trains to London Bridge. Primary and secondary school catchments are in abundance, with Belham and Charter to name a couple. This is a fantastic house in a superb location and early viewing is recommended.

## **AT A GLANCE**

- Four Double Bedrooms
- Victorian Terrace House
- Double Reception
- Bathroom & Ensuite Shower Room
- West Facing Rear Garden
- Chain Free
- Close To Peckham Rye Park

This floorplan is for illustration purposes only and is not to scale. The position and size of doors, windows, appliances and other features are approximate.