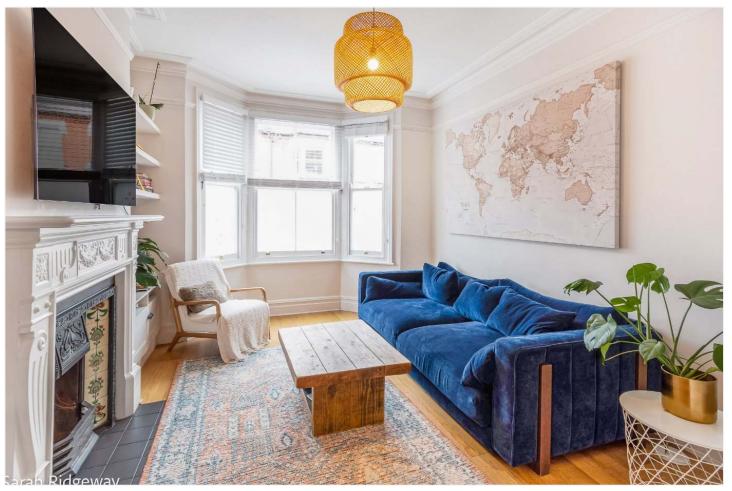

## **DESCRIPTION:**

A charming, four double bedroom Victorian House situated in a prime location close to Bellenden Road, Peckham Rye Park and close to Lordship Lane. The property offers a large double reception with feature bay window and fireplace, fully fitted kitchen, four double bedrooms and direct access to a West facing private garden to rear. Located in close proximity to the transport links at Peckham Rye station for the overground and East Dulwich for direct trains to London Bridge. Primary and secondary school catchments are in abundance, with Belham and Charter to name a couple. This is a fantastic house in a superb location and early viewing is recommended.

## **AT A GLANCE**

- Four Double Bedrooms
- Victorian Terrace House
- Double Reception
- Bathroom & Ensuite Shower Room
- West Facing Rear Garden
- Chain Free
- Close To Peckham Rye Park

This floorplan is for illustration purposes only and is not to scale. The position and size of doors, windows, appliances and other features are approximate.