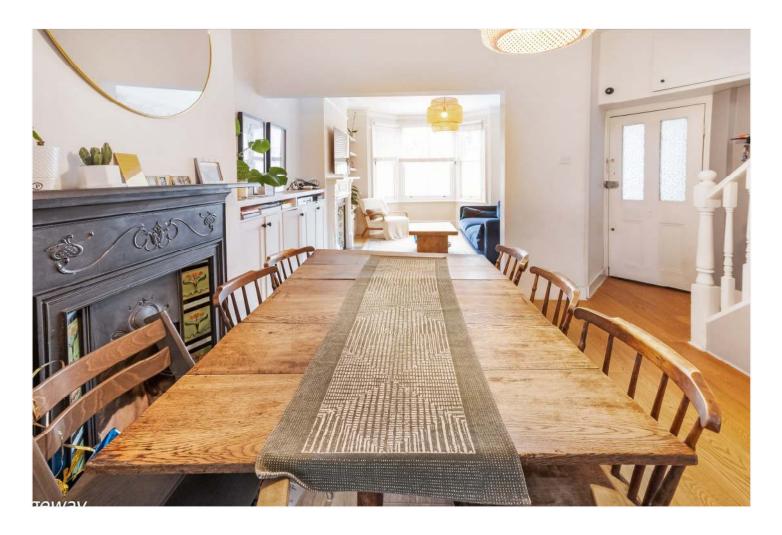

## **DESCRIPTION:**

A charming, four double bedroom Victorian House situated in a prime location close to Bellenden Road, Peckham Rye Park and close to Lordship Lane. The property offers a large double reception with feature bay window and fireplace, fully fitted kitchen, four double bedrooms and direct access to a West facing private garden to rear. Located in close proximity to the transport links at Peckham Rye station for the overground and East Dulwich for direct trains to London Bridge. Primary and secondary school catchments are in abundance, with Belham and Charter to name a couple. This is a fantastic house in a superb location and early viewing is recommended.

## **AT A GLANCE**

- Four Double Bedrooms
- Victorian Terrace House
- Double Reception
- Bathroom & Ensuite Shower Room
- West Facing Rear Garden
- Chain Free
- Close To Peckham Rye Park

This floorplan is for illustration purposes only and is not to scale. The position and size of doors, windows, appliances and other features are approximate.