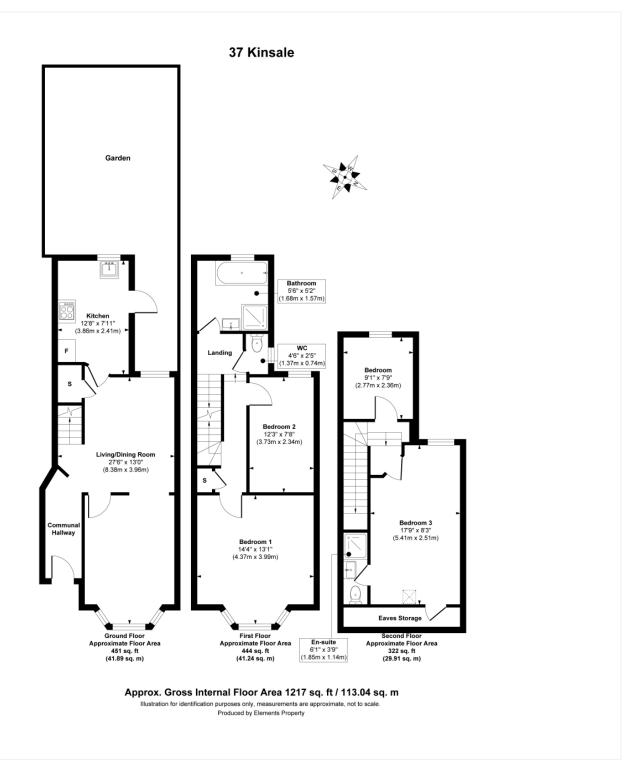

## **AT A GLANCE**

- Four Double Bedrooms
- Victorian Terrace House
- Double Reception
- Bathroom & Ensuite Shower Room
- West Facing Rear Garden
- Chain Free
- Close To Peckham Rye Park

This floorplan is for illustration purposes only and is not to scale. The position and size of doors, windows, appliances and other features are approximate.