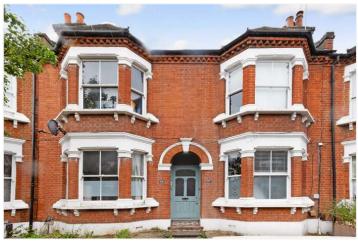

KINSALE ROAD, PECKHAM RYE, SE15 OIEO £900,000 FREEHOLD

## THIS CHARMING FOUR DOUBLE BEDROOM VICTORIAN HOUSE IS SITUATED CLOSE TO PECKHAM RYE PARK AND LORDSHIP LANE.

Dulwich | 020 8299 2722 | dulwich@winkworth.co.uk

Winkworth

## **DESCRIPTION:**

A charming, four double bedroom Victorian House situated in a prime location close to Bellenden Road, Peckham Rye Park and close to Lordship Lane. The property offers a large double reception with feature bay window and fireplace, fully fitted kitchen, four double bedrooms and direct access to a West facing private garden to rear. Located in close proximity to the transport links at Peckham Rye station for the overground and East Dulwich for direct trains to London Bridge. Primary and secondary school catchments are in abundance, with Belham and Charter to name a couple. This is a fantastic house in a superb location and early viewing is recommended.