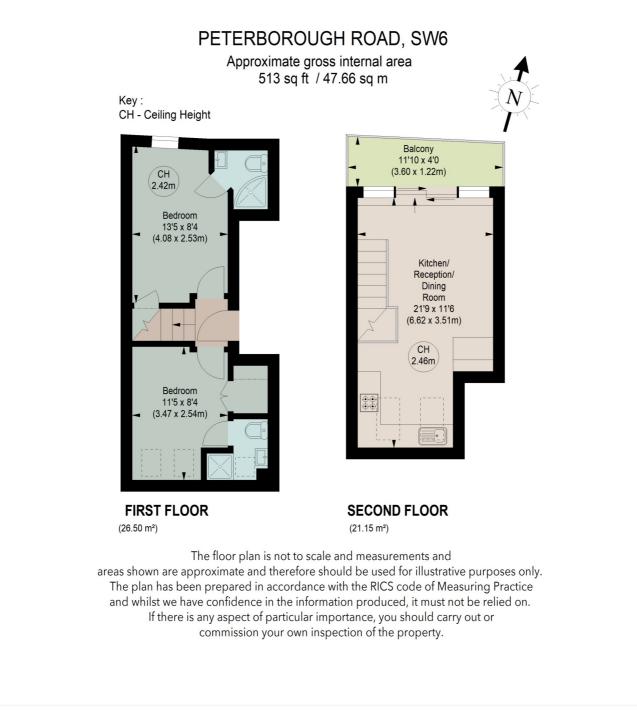

### **DESCRIPTION:**

This property has wooden floors throughout, two generous sized double bedrooms both benefiting from en-suite shower rooms, and an open plan kitchen reception room leading onto a balcony.

This floorplan is for illustration purposes only and is not to scale. The position and size of doors, windows, appliances and other features are approximate.

Deposit: £0.00 Council Tax Band:

Where no figures are shown, we have been unable to ascertain the information. All figures that are shown were correct at the time of printing.