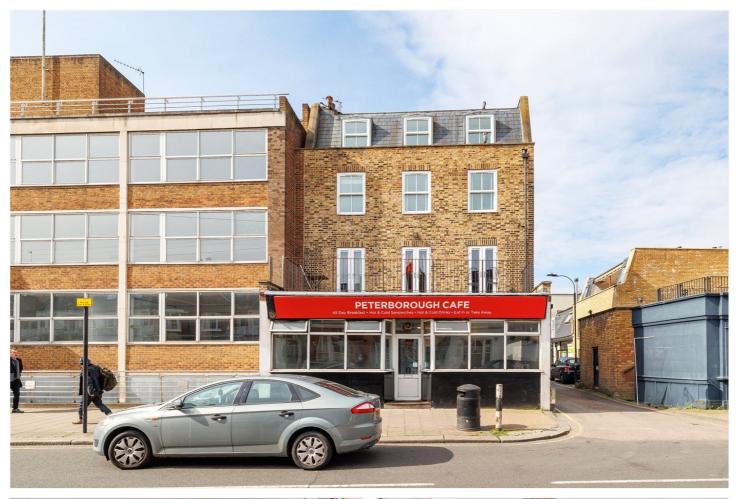

# PETERBOROUGH ROAD, FULHAM, LONDON, SW6 **£2,250 PER MONTH FURNISHED**

An extremely well-presented two double bedroom split level flat in one of the most desirable locations in Fulham with views over Parsons Green.

### **DESCRIPTION:**

This property has wooden floors throughout, two generous sized double bedrooms both benefiting from en-suite shower rooms, and an open plan kitchen reception room leading onto a balcony.

Overall, the flat has been beautifully furnished and decorated neutrally throughout. The property would make the perfect home for either couple or sharing friends.

Ideally located just off Parsons Green, the property is within immediate proximity to the extensive local shops and restaurants on offer. The walk to the tube station is a few minutes away and there is direct access via local bus links straight to Chelsea and central London.