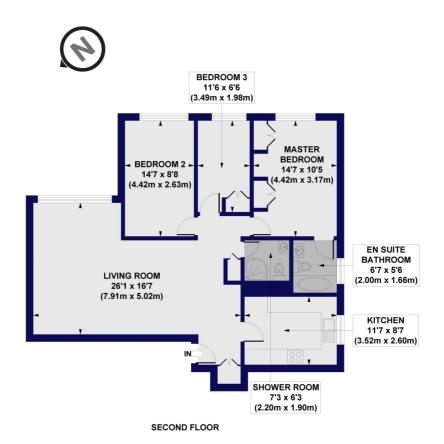

## Greenacres, Hendon Lane, N3 Approx. Gross Internal Floor Area 972 sq. ft / 90.27 sq. m

All measurements of walls, doors, windows, fittings and appliances, including their size and location, are shown as standard sizes and do not constitute any warranty or representation by the seller, their agent or CP Creative. Any intending purchaser must satisfy himself by inspection or therwise as to the correctness of the information contained in these plans. This plan is for illustrative purposes only and should be used as such by any prospective purchasers.

Winkworth

This floorplan is for illustration purposes only and is not to scale. The position and size of doors, windows, appliances and other features are approximate.

Finchley | 020 8349 3388 | finchley@winkworth.co.uk