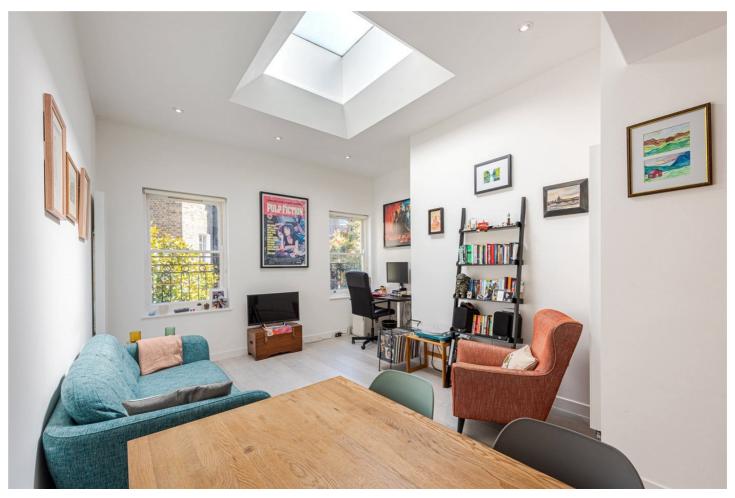

#### DENBIGH STREET, SW1V £700,000 SHARE OF FREEHOLD

A fantastic, contemporary apartment on the raised ground floor of this well-run building in the heart of Pimlico. The flat is immaculate having been newly renovated around 6 years ago and looked after impeccably by the current owner.

Featuring a large double bedroom with built-in storage and fabulous light, sleek modern bathroom and stunning reception room/kitchen featuring wonderful high ceilings, incredible light from the central skylight, lovely wooden floors and a smart built-in kitchen.