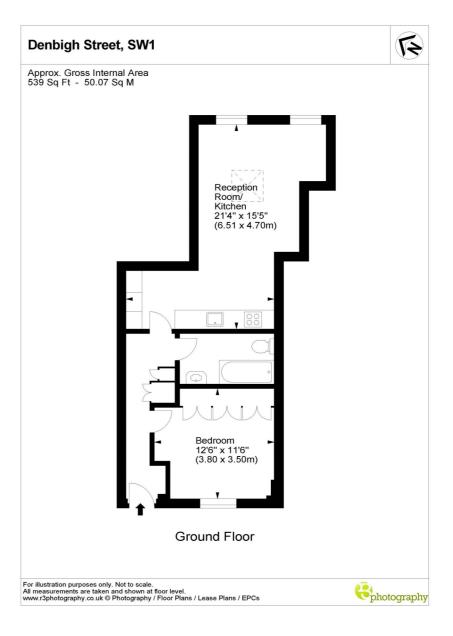

#### DENBIGH STREET, SW1V £700,000 SHARE OF FREEHOLD

A fantastic, contemporary apartment on the raised ground floor of this well-run building in the heart of Pimlico. The flat is immaculate having been newly renovated around 6 years ago and looked after impeccably by the current owner.

Featuring a large double bedroom with built-in storage and fabulous light, sleek modern bathroom and stunning reception room/kitchen featuring wonderful high ceilings, incredible light from the central skylight, lovely wooden floors and a smart built-in kitchen.

The flat also benefits from a share of the freehold and low outgoings. An ideal London base or 1st time buy in the heart of central London.

Winkworth wishes to inform prospective buyers and tenants that these particulars are a guide and act as information only. All our details are given in good faith and believed to be correct at the time of printing but they don't form part of an offer or contract. No winkworth employee has authority to make or give any representation or warranty in relation to this property. All fixtures and fittings, whether fitted or not are deemed removable by the vendor unless stated otherwise