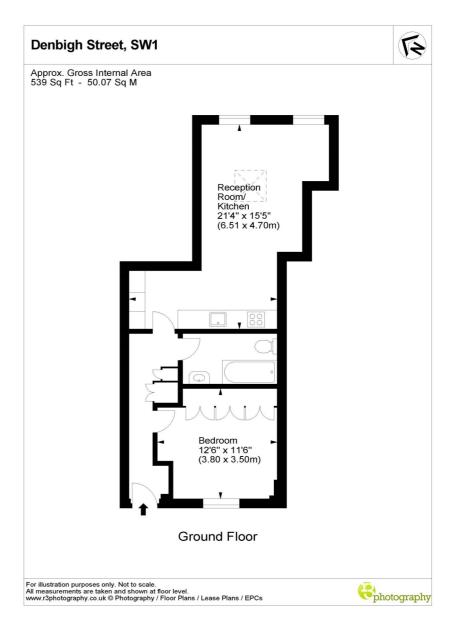

#### DENBIGH STREET, SW1V £725,000

SHARE OF FREEHOLD

A fantastic, contemporary apartment on the raised ground floor of this well-run building in the heart of Pimlico. The flat is immaculate having been newly renovated around 6 years ago and looked after impeccably by the current owner.

Featuring a large double bedroom with built-in storage and fabulous light, sleek modern bathroom and stunning reception room/kitchen featuring wonderful high ceilings, incredible light from the central skylight, lovely wooden floors and a smart built-in kitchen.

The flat also benefits from a share of the freehold and low outgoings. An ideal London base or 1st time buy in the heart of central London.

Winkmoi in wishes to inform prospective buyers and tenants that these particulars are a guide and act as information only. All our details are given in good faith and believed to be correct at the time of printing but they don't form part of an offer or contract. No Winkworth employee has authority in to laake or give any representition or warranty in fitting, whether fitted or not irreures and removable by the vendor unless stated otherwise and room sizes are measured heween internal wall