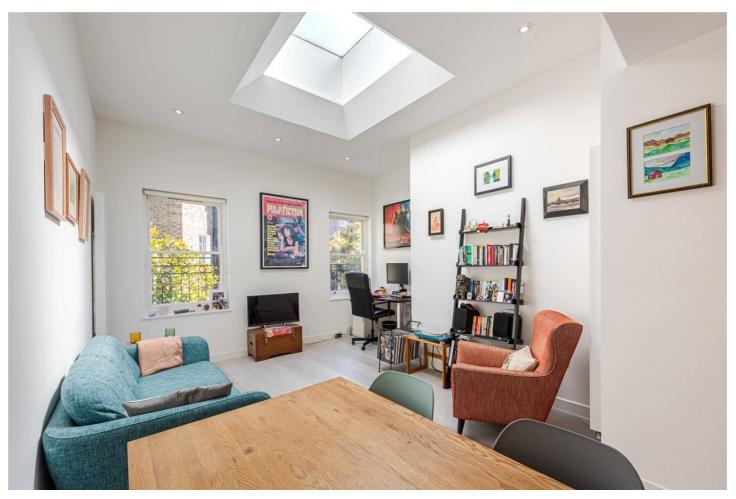

#### DENBIGH STREET, SW1V £725,000

SHARE OF FREEHOLD

A fantastic, contemporary apartment on the raised ground floor of this well-run building in the heart of Pimlico. The flat is immaculate having been newly renovated around 6 years ago and looked after impeccably by the current owner.

Featuring a large double bedroom with built-in storage and fabulous light, sleek modern bathroom and stunning reception room/kitchen featuring wonderful high ceilings, incredible light from the central skylight, lovely wooden floors and a smart built-in kitchen.