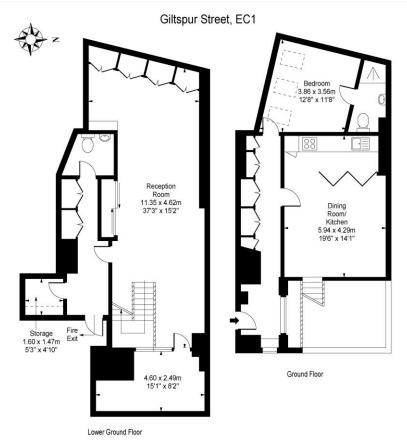

Approx Gross Internal Area 1426 Sq Ft - 132.47 Sq M

This floor plan should be used as a general outline for guidance only and does not constitute in whole or in part an offer or contract.

Any intending purchaser or lessee should satisfy themselves by inspection, searches, enquiries and full survey as to the correctness of each statement.

Any areas, measurements or distances quoted are approximate and should not be used to value a property or be the basis of any sale or let.

This floorplan is for illustration purposes only and is not to scale. The position and size of doors, windows, appliances and other features are approximate.