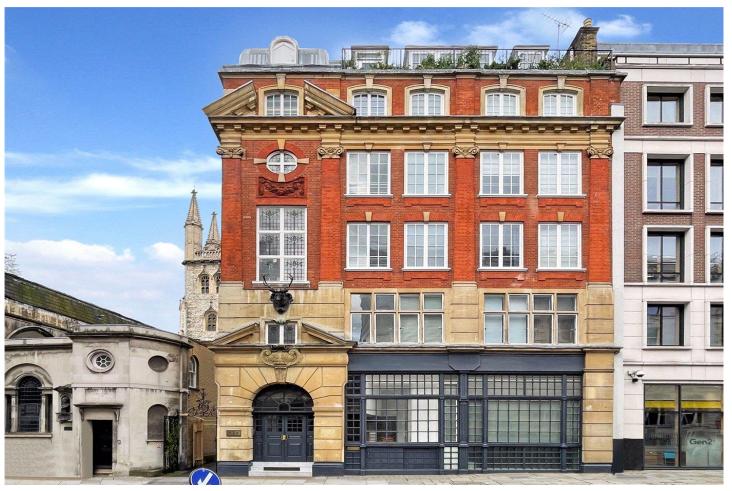

Clerkenwell | 020 7405 1288 | clerkenwell@winkworth.co.uk

**DESCRIPTION:** The property is situated on the ground and lower ground floors of a handsome Edwardian redbrick directly opposite the Bart's Hospital Portico. The ground floor comprises a superb open-plan bespoke kitchen and dining room and beyond is the large bedroom with high reaching ceilings and a modern en-suite bathroom. Downstairs is the reception giving over 500 square foot of entertaining space. There are large underpavement vaults, further storage, and a guest WC. Historic Giltspur Street is an excellent location for access to the City and The West End. There are excellent transport links at Barbican, Chancery Lane and Farringdon station which is the only station in London with direct lines to all London based airports making it arguably London's most soughtafter transport hub.