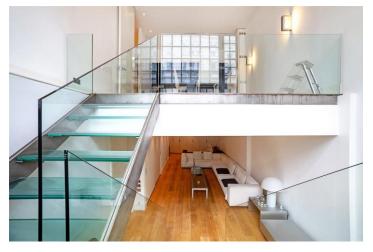

Clerkenwell | 020 7405 1288 | clerkenwell@winkworth.co.uk

**DESCRIPTION:** The property is situated on the ground and lower ground floors of a handsome Edwardian redbrick directly opposite the Bart's Hospital Portico. The ground floor comprises a superb open-plan bespoke kitchen and dining room and beyond is the large bedroom with high reaching ceilings and a modern en-suite bathroom. Downstairs is the reception giving over 500 square foot of entertaining space. There are large underpavement vaults, further storage, and a guest WC. Historic Giltspur Street is an excellent location for access to the City and The West End. There are excellent transport links at Barbican, Chancery Lane and Farringdon station which is the only station in London with direct lines to all London based airports making it arguably London's most soughtafter transport hub.