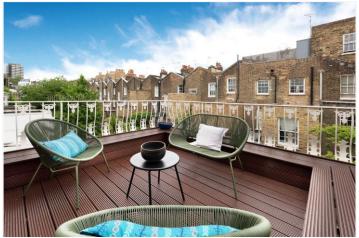

SUTHERLAND PLACE, W2 £4,750,000 FREEHOLD

A FIVE STOREY FAMILY HOUSE WITH SEPARATE FLAT, IN THIS EVER POPULAR, PEACEFUL NOTTING HILL SPOT.

5 Bedrooms, 3 Reception Rooms, 3 Bathrooms, House, Garden, Balcony, Period, 2904 Approx Sq Ft

## **DESCRIPTION:**

This impressive family house measures over 2900sqft in total, is laid out over five storeys with a separate basement flat on the lower ground floor and sits opposite St Marys of the Angels Church providing for a pleasant outlook and an enhanced sense of privacy. The raised ground floor entrance hall opens on to a large family dining area to the front, leading to a generous kitchen with fully glazed doors to the rear opening on to a pretty, raised decked garden area. Above on the first is a fabulous double reception room, very much enjoying the church view to the front and with a large balcony area off the half landing, perfect for sunny breakfasts. A master bedroom suite occupies the second floor with two further bedrooms and a bathroom on the top floor. The lower ground floor is a separate flat, a spacious one bedroom with large reception to the front and bedroom to the rear.