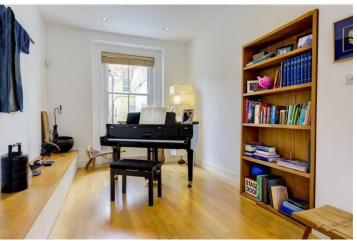

## **DESCRIPTION:**

This impressive family house measures over 2900sqft in total, is laid out over five storeys with a separate basement flat on the lower ground floor and sits opposite St Marys of the Angels Church providing for a pleasant outlook and an enhanced sense of privacy. The raised ground floor entrance hall opens on to a large family dining area to the front, leading to a generous kitchen with fully glazed doors to the rear opening on to a pretty, raised decked garden area. Above on the first is a fabulous double reception room, very much enjoying the church view to the front and with a large balcony area off the half landing, perfect for sunny breakfasts. A master bedroom suite occupies the second floor with two further bedrooms and a bathroom on the top floor. The lower ground floor is a separate flat, a spacious one bedroom with large reception to the front and bedroom to the rear.