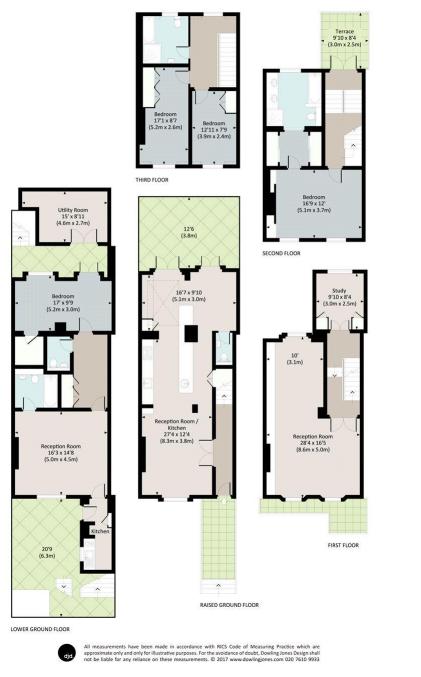

## SUTHERLAND PLACE, W2

Approx. gross internal area 2897 Sq Ft. / 269.2 Sq M. Inc. Utility Room Approx. gross internal area 2904 Sq Ft. / 269.8 Sq M. Inc. Utility Room & Restricted Height

This floorplan is for illustration purposes only and is not to scale. The position and size of doors, windows, appliances and other features are approximate.