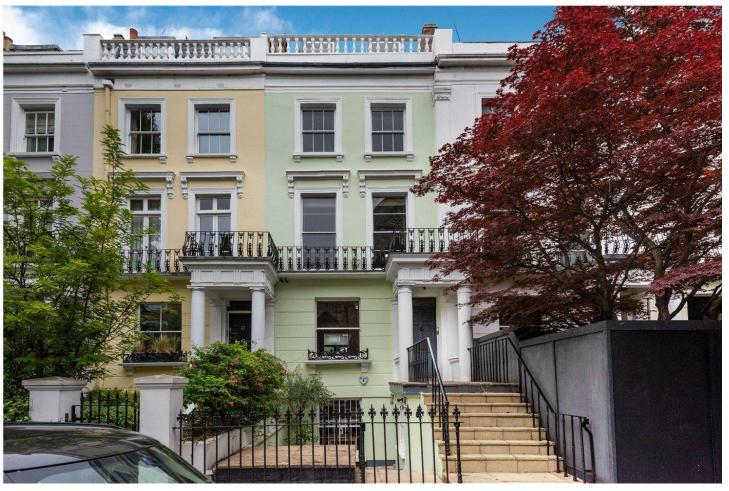

SUTHERLAND PLACE, W2 £4,750,000 FREEHOLD

A FIVE STOREY FAMILY HOUSE WITH SEPARATE FLAT, IN THIS EVER POPULAR, PEACEFUL NOTTING HILL SPOT.

5 Bedrooms, 3 Reception Rooms, 3 Bathrooms, House, Garden, Balcony, Period, 2904 Approx Sq Ft

## **DESCRIPTION:**

This impressive family house measures over 2900sqft in total, is laid out over five storeys with a separate basement flat on the lower ground floor and sits opposite St Marys of the Angels Church providing for a pleasant outlook and an enhanced sense of privacy. The raised ground floor entrance hall opens on to a large family dining area to the front, leading to a generous kitchen with fully glazed doors to the rear opening on to a pretty, raised decked garden area. Above on the first is a fabulous double reception room, very much enjoying the church view to the front and with a large balcony area off the half landing, perfect for sunny breakfasts. A master bedroom suite occupies the second floor with two further bedrooms and a bathroom on the top floor. The lower ground floor is a separate flat, a spacious one bedroom with large reception to the front and bedroom to the rear.

## **LOCATION:**

Sutherland Place is an attractive, peaceful, tree lined street in the ever-popular Artesian Road group of streets, well placed just to the east of Ledbury Road and to the north of Westbourne Grove, moments from many of Notting Hill's most fashionable boutiques and restaurants.