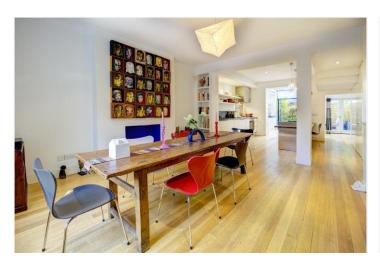

## **DESCRIPTION:**

This impressive family house measures over 2900sqft in total, is laid out over five storeys with a separate basement flat on the lower ground floor and sits opposite St Marys of the Angels Church providing for a pleasant outlook and an enhanced sense of privacy. The raised ground floor entrance hall opens on to a large family dining area to the front, leading to a generous kitchen with fully glazed doors to the rear opening on to a pretty, raised decked garden area. Above on the first is a fabulous double reception room, very much enjoying the church view to the front and with a large balcony area off the half landing, perfect for sunny breakfasts. A master bedroom suite occupies the second floor with two further bedrooms and a bathroom on the top floor. The lower ground floor is a separate flat, a spacious one bedroom with large reception to the front and bedroom to the rear.