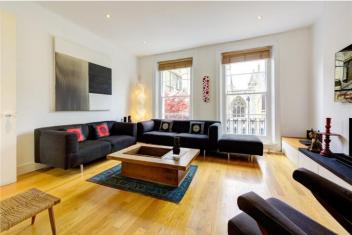

## **DESCRIPTION:**

This impressive family house measures over 2900sqft in total, is laid out over five storeys with a separate basement flat on the lower ground floor and sits opposite St Marys of the Angels Church providing for a pleasant outlook and an enhanced sense of privacy. The raised ground floor entrance hall opens on to a large family dining area to the front, leading to a generous kitchen with fully glazed doors to the rear opening on to a pretty, raised decked garden area. Above on the first is a fabulous double reception room, very much enjoying the church view to the front and with a large balcony area off the half landing, perfect for sunny breakfasts. A master bedroom suite occupies the second floor with two further bedrooms and a bathroom on the top floor. The lower ground floor is a separate flat, a spacious one bedroom with large reception to the front and bedroom to the rear.