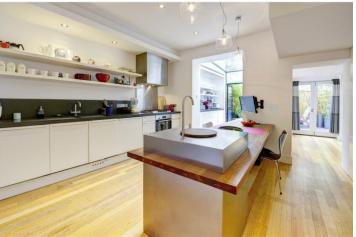

## **DESCRIPTION:**

This impressive family house measures over 2900sqft in total, is laid out over five storeys with a separate basement flat on the lower ground floor and sits opposite St Marys of the Angels Church providing for a pleasant outlook and an enhanced sense of privacy. The raised ground floor entrance hall opens on to a large family dining area to the front, leading to a generous kitchen with fully glazed doors to the rear opening on to a pretty, raised decked garden area. Above on the first is a fabulous double reception room, very much enjoying the church view to the front and with a large balcony area off the half landing, perfect for sunny breakfasts. A master bedroom suite occupies the second floor with two further bedrooms and a bathroom on the top floor. The lower ground floor is a separate flat, a spacious one bedroom with large reception to the front and bedroom to the rear.