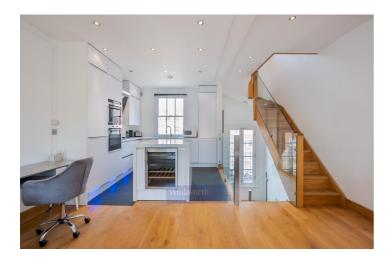

# CLAVERTON STREET, UK, SW1V

£3,250 PER MONTH FURNISHED

Accommodation comprises a large open plan reception, high spec fitted kitchen, two double bedrooms with master ensuite and additional luxury shower room. The property has an abundance of built-in storage throughout and a smart private terrace.