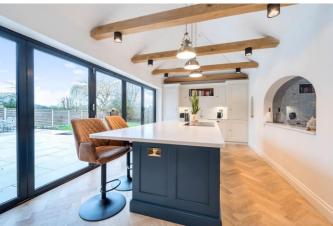

The focal point of this home is the open plan kitchen and living/dining room, which has tri-folding doors that open seamlessly out to a large, paved terrace in the south west facing rear garden, creating a special place for relaxing and entertaining.

The kitchen is a bespoke design with contrasting 'inframe' units and quartz worksurfaces, which blend well with the herringbone real wood flooring that extends into the living/dining area. The central island has a breakfast bar and integrated appliances include a double electric oven, five-ring electric hob, dishwasher and fridge/freezer. The sense of space is emphasised by the high vaulted ceiling with exposed beams. The living/dining area has a fireplace with a log burner.