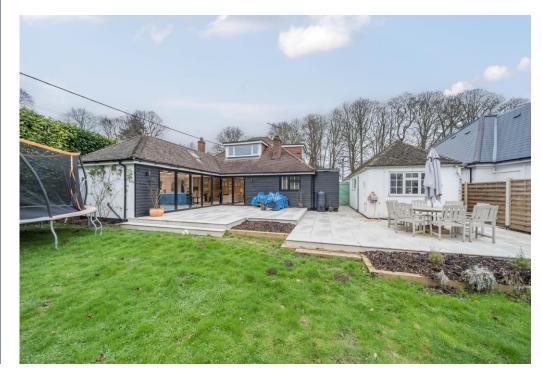

The focal point of this home is the open plan kitchen and living/dining room, which has tri-folding doors that open seamlessly out to a large, paved terrace in the south west facing rear garden, creating a special place for relaxing and entertaining.

The rear garden extends to around 63 feet (19.20m) and is south west facing with gardens and farmland beyond. It has a large, paved terrace with a good size lawn.

The property has mains gas and electric and a septic tank.