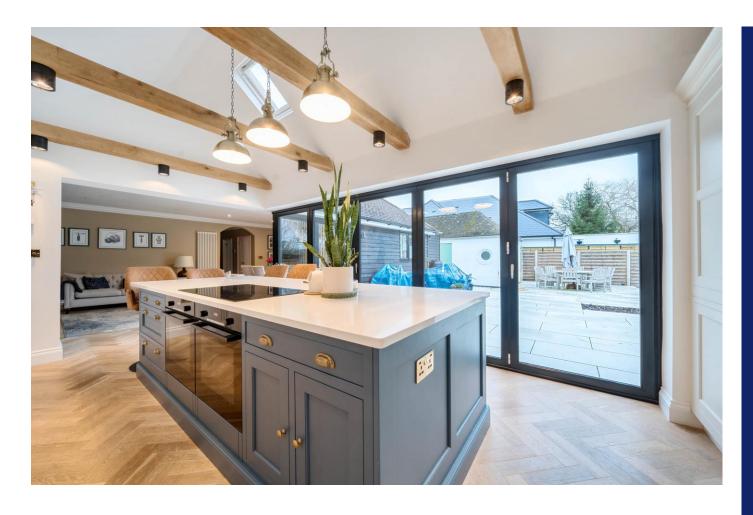

The focal point of this home is the open plan kitchen and living/dining room, which has tri-folding doors that open seamlessly out to a large, paved terrace in the south west facing rear garden, creating a special place for relaxing and entertaining.

The kitchen is a bespoke design with contrasting 'inframe' units and quartz worksurfaces, which blend well with the herringbone real wood flooring that extends into the living/dining area. The central island has a breakfast bar and integrated appliances include a double electric oven, five-ring electric hob, dishwasher and fridge/freezer. The sense of space is emphasised by the high vaulted ceiling with exposed beams. The living/dining area has a fireplace with a log burner.