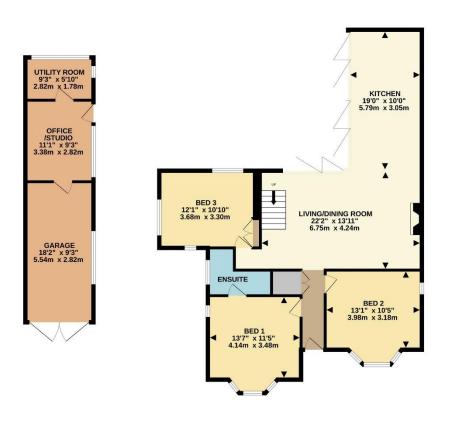

## **Accommodation**

Hallway
Living/dining room
Kitchen
Four bedrooms
En-suite shower room
Family bathroom
Office/studio
Utility room
Garage and car port
Good size gardens

The ground floor has three double sized bedrooms

with an en-suite shower room to bedroom one.

Heading upstairs, there is a further double bedroom, with plenty of eaves storage space, and a luxurious family bathroom with an Edwardian styled roll top bath.

Externally, there is a detached garage to the side of the house and this has a home office/studio and utility room to the rear. There is also a timber framed car port and driveway parking to the front of the property.

#### **Wildmoor Lane**

Sherfield-on-Loddon Hampshire RG27 0JD

AGE GROUND FLOOR 1ST FLOOR

Whilst every attempt has been made to ensure the accuracy of the floorplan contained here, measurements of doors, windows, rooms and any other items are approximate and no responsibility is taken for any error, omission or mis-statement. This plan is for illustrative purposes only and should be used as such by any prospective purchaser. The services, systems and appliances shown have not been tested and no guarantee as to their operability or efficiency can be given.