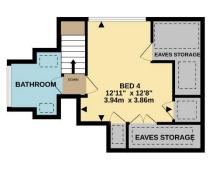

The ground floor has three double sized bedrooms

with an en-suite shower room to bedroom one.

Heading upstairs, there is a further double bedroom, with plenty of eaves storage space, and a luxurious family bathroom with an Edwardian styled roll top bath.

#### **Wildmoor Lane**

Sherfield-on-Loddon Hampshire RG27 0JD

AGE GROUND FLOOR 1ST FLOOR

Whilst every attempt has been made to ensure the accuracy of the floorplan contained here, measurements of doors, windows, rooms and any other items are approximate and no responsibility is taken for any error, omission or mis-statement. This plan is for illustrative purposes only and should be used as such by any prospective purchaser. The services, systems and appliances shown have not been tested and no guarantee as to their operability or efficiency can be given.