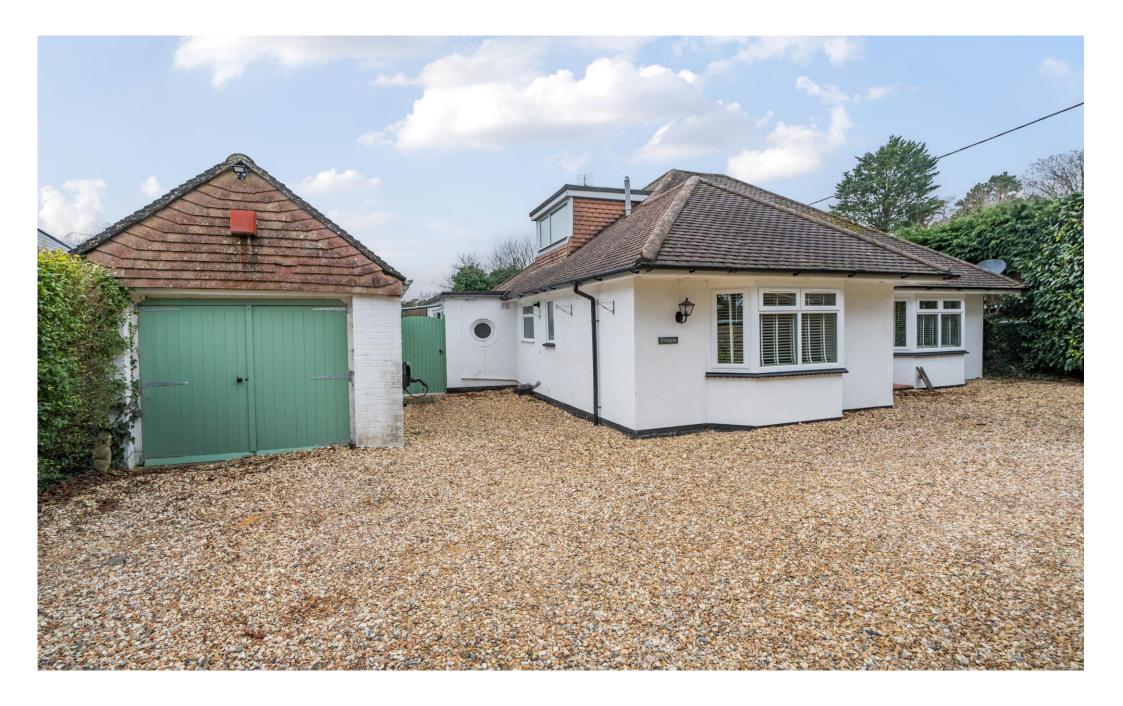

# **Description**

This is a home of real quality – remodelled and refurbished by the current owners incorporating a stunning open plan kitchen and living space taking full advantage of the southwestern aspect to the rear.

Externally, there is a detached garage to the side of the house and this has a home office/studio and utility room to the rear. There is also a timber framed car port and driveway parking to the front of the property.