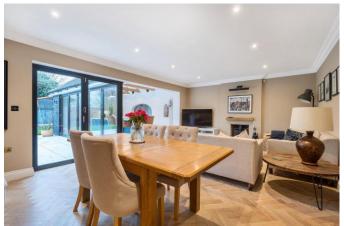

The focal point of this home is the open plan kitchen and living/dining room, which has tri-folding doors that open seamlessly out to a large, paved terrace in the south west facing rear garden, creating a special place for relaxing and entertaining.

The kitchen is a bespoke design with contrasting 'inframe' units and quartz worksurfaces, which blend well with the herringbone real wood flooring that extends into the living/dining area. The central island has a breakfast bar and integrated appliances include a double electric oven, five-ring electric hob, dishwasher and fridge/freezer. The sense of space is emphasised by the high vaulted ceiling with exposed beams. The living/dining area has a fireplace with a log burner.