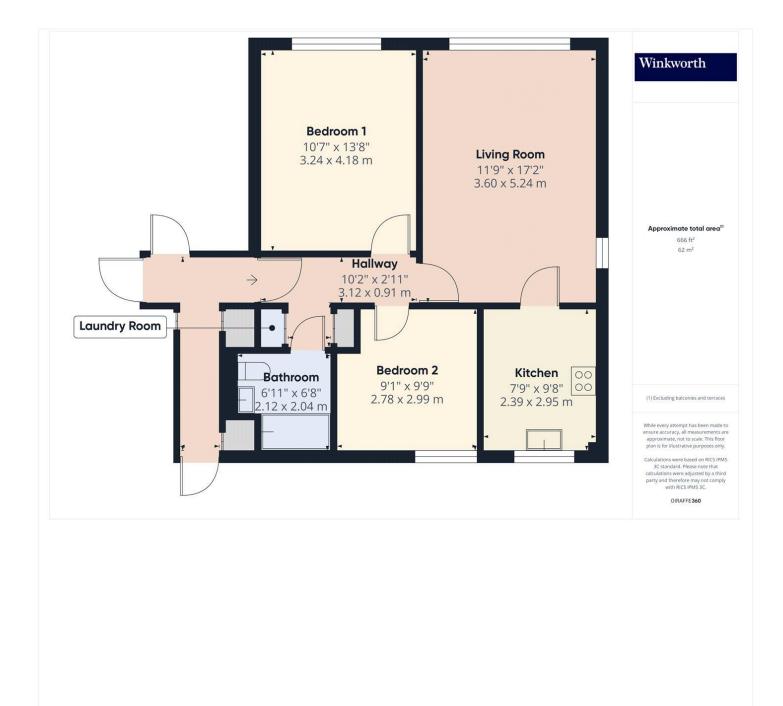

## Winkworth

for every step...

This floorplan is for illustration purposes only and is not to scale. The position and size of doors, windows, appliances and other features are approximate.

Tenure: Leasehold

Term: 81 year and 5 months

Service Charge: £1,770 approx. per annum

Ground Rent:  $\pm$  96 approx. per annum

Council Tax Band: D - Harrow

Where no figures are shown, we have been unable to ascertain the information. All figures that are shown were correct at the time of printing.