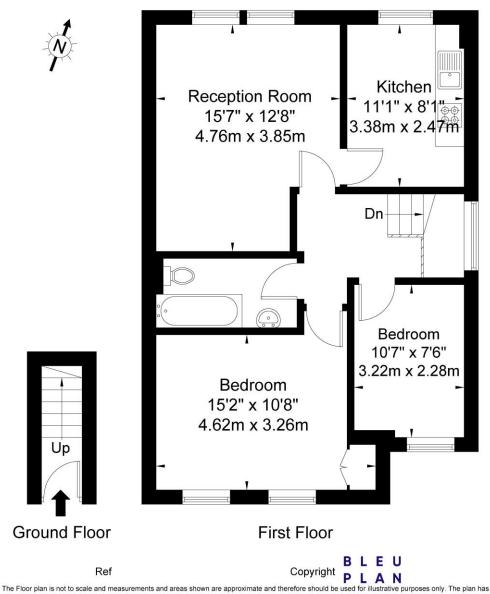

## Mattock Lane, W13 9NS

Approx Gross Internal Area = 63 sq m / 678 sq ft

The Floor plan is not to scale and measurements and areas shown are approximate and therefore should be used for illustrative purposes only. The plan has been prepared in accordance with the RICS code of Measuring Practice and whilst we have confidence in the information produced it must not be relied on.

If there is any aspect of particular importance, you should carry out or commission your own inspection of the property.

Copyright @ BLEUPLAN

This floorplan is for illustration purposes only and is not to scale. The position and size of doors, windows, appliances and other features are approximate.