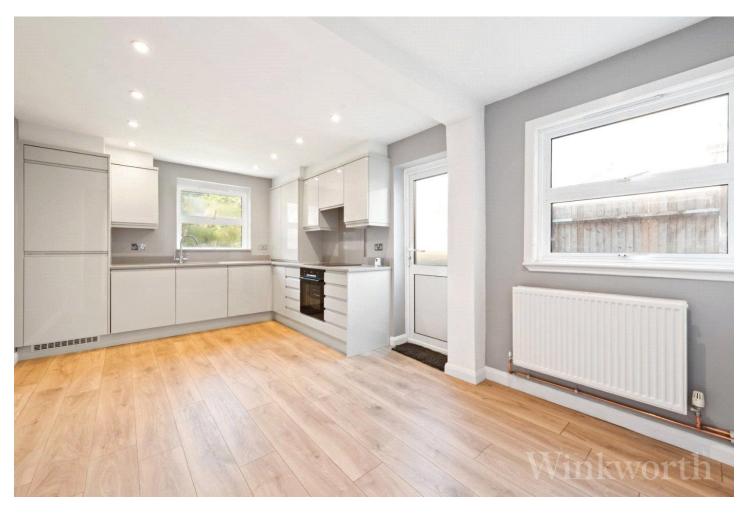

## **DESCRIPTION:**

One Bedroom | Ground Floor | Private Garden | Open Plan Living | 597 Sq Ft / 55 Sqm | Period | Chain Free | Forest Hill / Catford