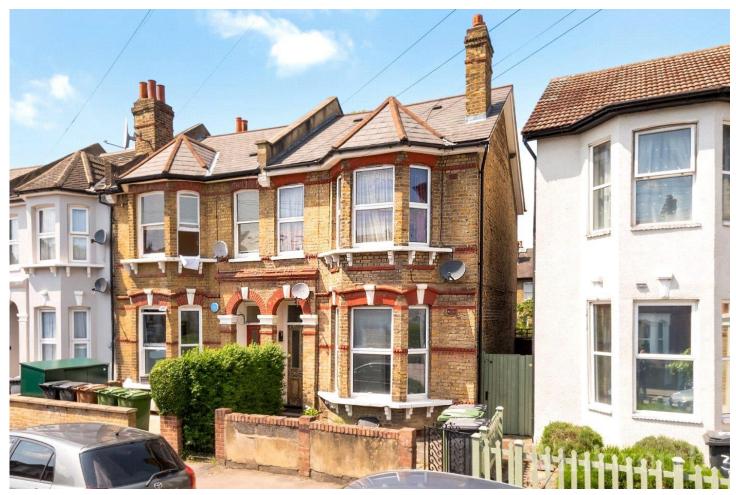

34A, GLENWOOD ROAD, LONDON, SE6 **£400,000 LEASEHOLD** 

## TWO BEDROOM GARDEN FLAT

## **DESCRIPTION:**

One Bedroom | Ground Floor | Private Garden | Open Plan Living | 597 Sq Ft / 55 Sqm | Period | Chain Free | Forest Hill / Catford