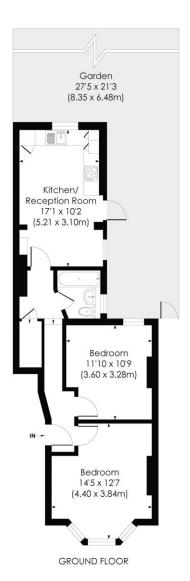

## **GLENWOOD ROAD, SE6**

Approx. Gross Internal Floor Area

597 Sq. ft/55.42 Sq. m

© Pixangle Property Marketing Ltd. info@pixangle.com Tel: 0208 870 2118

PROPERTY MARKETING

This floor plan has been prepared for the purpose of illustration only in accordance with the latest RICS code of measuring practice and is not to scale. All measurements and areas are approximate and whilst every effort has been made to ensure the accuracy of the plan contained here, no responsibility is taken for any error, omission or misstatement.

This floorplan is for illustration purposes only and is not to scale. The position and size of doors, windows, appliances and other features are approximate.

Tenure: Leasehold