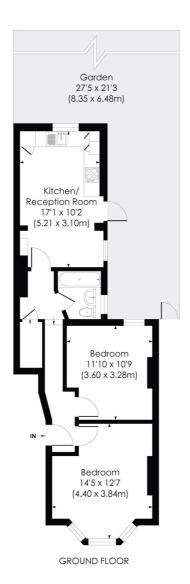

## **GLENWOOD ROAD, SE6**

Approx. Gross Internal Floor Area

597 Sq. ft/55.42 Sq. m

© Pixangle Property Marketing Ltd. info@pixangle.com Tel: 0208 870 2118

PICKETY MARKETING

This floor plan has been prepared for the purpose of illustration only in accordance with the latest RICS code of measuring practice and is not to scale. All measurements and areas are approximate and whilst every effort has been made to ensure the accuracy of the plan confained here, no responsibility is taken for any error, omission or misstatement

This floorplan is for illustration purposes only and is not to scale. The position and size of doors, windows, appliances and other features are approximate.

Tenure: Leasehold

**Term:** 0 year and 0 months **Service Charge:** £0 per annum