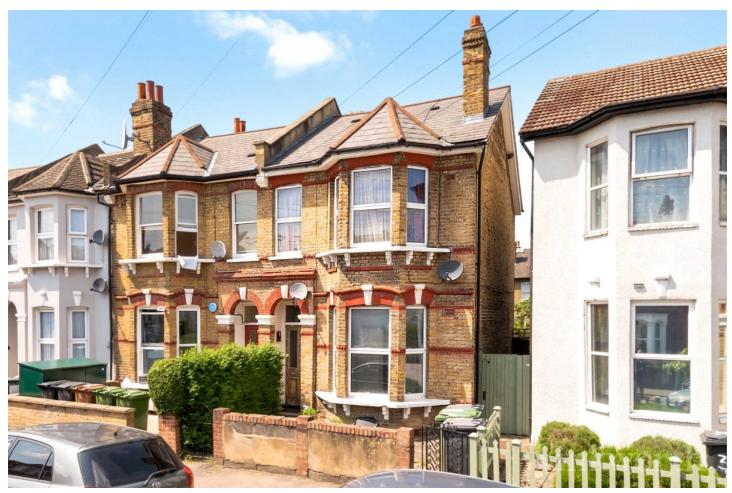

34A, GLENWOOD ROAD, LONDON, SE6 **£425,000 LEASEHOLD** 

Refurbished to a high standard throughout is this stunning two bedroom ground floor garden flat set within a highly sought after location in SE6.

## **DESCRIPTION:**

Two Bedrooms | Ground Floor | Private Garden | Open Plan Living | 597 Sq Ft / 55 Sqm | Period | Chain Free | Forest Hill / Catford