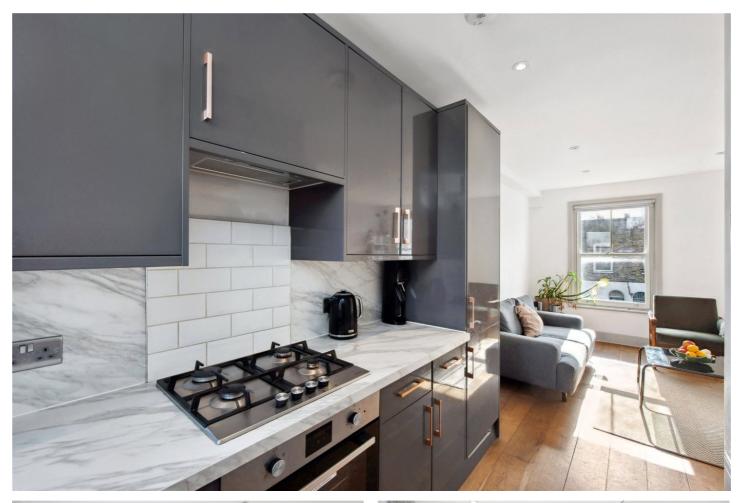

#### **DESCRIPTION:**

This beautifully refurbished, split-level two-bedroom, two-bathroom flat on Blurton Road, E5, offers a modern and stylish living space in a highly sought-after area. Set within a period conversion, the property combines contemporary design with original charm, making it the perfect home for those looking for both comfort and convenience.

The flat boasts a spacious and well-thought-out layout, with a large living area ideal for both relaxation and entertaining. The fully refurbished kitchen is sleek and modern, featuring high-quality appliances and ample storage, making it a dream for those who enjoy cooking and hosting. The two well-proportioned bedrooms are bright and airy, with the master bedroom benefiting from an en-suite bathroom for added privacy and convenience. The second bathroom is equally stylish and offers a luxurious finish.