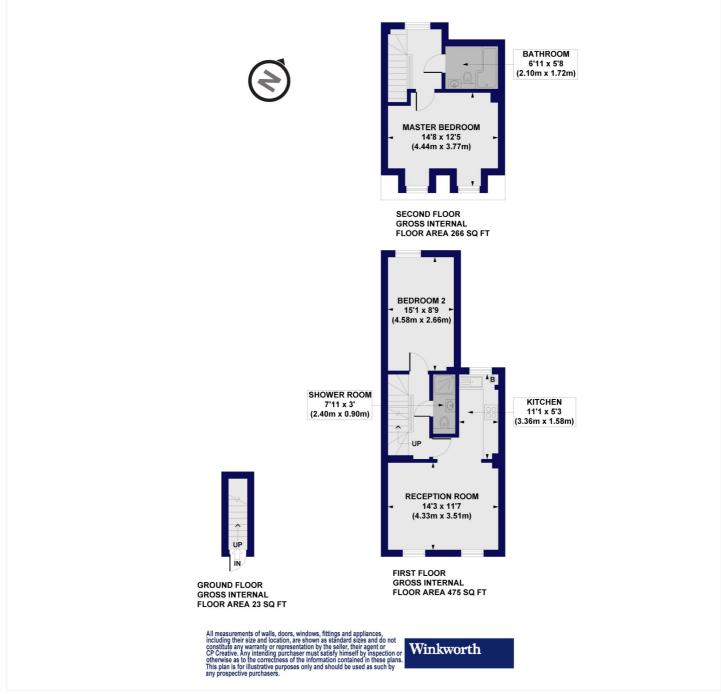

#### **Blurton Road, E5** Approx. Gross Internal Floor Area 765 sq. ft / 71.03 sq. m

This floorplan is for illustration purposes only and is not to scale. The position and size of doors, windows, appliances and other features are approximate.