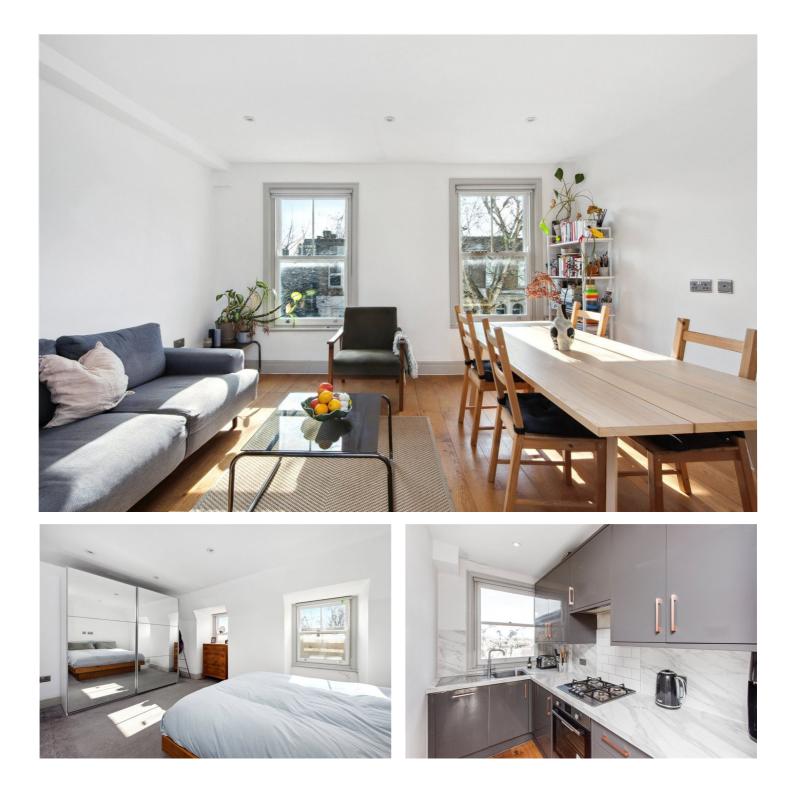

#### **DESCRIPTION:**

This beautifully refurbished, split-level two-bedroom, two-bathroom flat on Blurton Road, E5, offers a modern and stylish living space in a highly sought-after area. Set within a period conversion, the property combines contemporary design with original charm, making it the perfect home for those looking for both comfort and convenience.

The flat boasts a spacious and well-thought-out layout, with a large living area ideal for both relaxation and entertaining. The fully refurbished kitchen is sleek and modern, featuring high-quality appliances and ample storage, making it a dream for those who enjoy cooking and hosting. The two well-proportioned bedrooms are bright and airy, with the master bedroom benefiting from an en-suite bathroom for added privacy and convenience. The second bathroom is equally stylish and offers a luxurious finish.