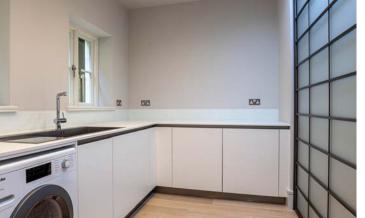

## DESCRIPTION

The property was built back in 2020 and has been finished to a very high standard and specification. The property is entered through a grand entrance hallway, on the left is a spacious study/bedroom 5 at the front of the house, a cloakroom off the main landing and then double doors lead through to the Drawing room. The drawing room benefits from a high ceiling, wood burning stove and two large windows affording stunning views at the rear. Stairs lead down from the main landing to the lower ground/garden level. At the rear of the house there is a substantial kitchen/dining room with a contemporary German bespoke Bulthaup kitchen (supplied by Hobson's Choice of Bath), not a standard fitting for the estate but specified by the current owners. This incorporates fitted units, appliances and a large central island. The current owners also specified a bespoke translucent wall which provides natural light to the utility room situated behind the kitchen. The utility room is large with fitted appliances and a water softener, There is also a cloakroom at this level and a front door leading to a lightwell at the front of the house which can be used for storage. Two sets of double glazed rear doors allow access to the rear garden which is currently being repaired by the developers and will be newly turfed.