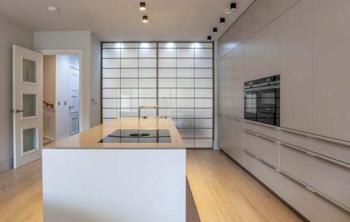

## DESCRIPTION

The property was built back in 2020 and has been finished to a very high standard and specification. The property is entered through a grand entrance hallway, on the left is a spacious study/bedroom 5 at the front of the house, a cloakroom off the main landing and then double doors lead through to the Drawing room. The drawing room benefits from a high ceiling, wood burning stove and two large windows affording stunning views at the rear. Stairs lead down from the main landing to the lower ground/garden level. At the rear of the house there is a substantial kitchen/dining room with a contemporary German bespoke Bulthaup kitchen (supplied by Hobson's Choice of Bath), not a standard fitting for the estate but specified by the current owners. This incorporates fitted units, appliances and a large central island. The current owners also specified a bespoke translucent wall which provides natural light to the utility room situated behind the kitchen. The utility room is large with fitted appliances and a water softener, There is also a cloakroom at this level and a front door leading to a lightwell at the front of the house which can be used for storage. Two sets of double glazed rear doors allow access to the rear garden which is currently being repaired by the developers and will be newly turfed.