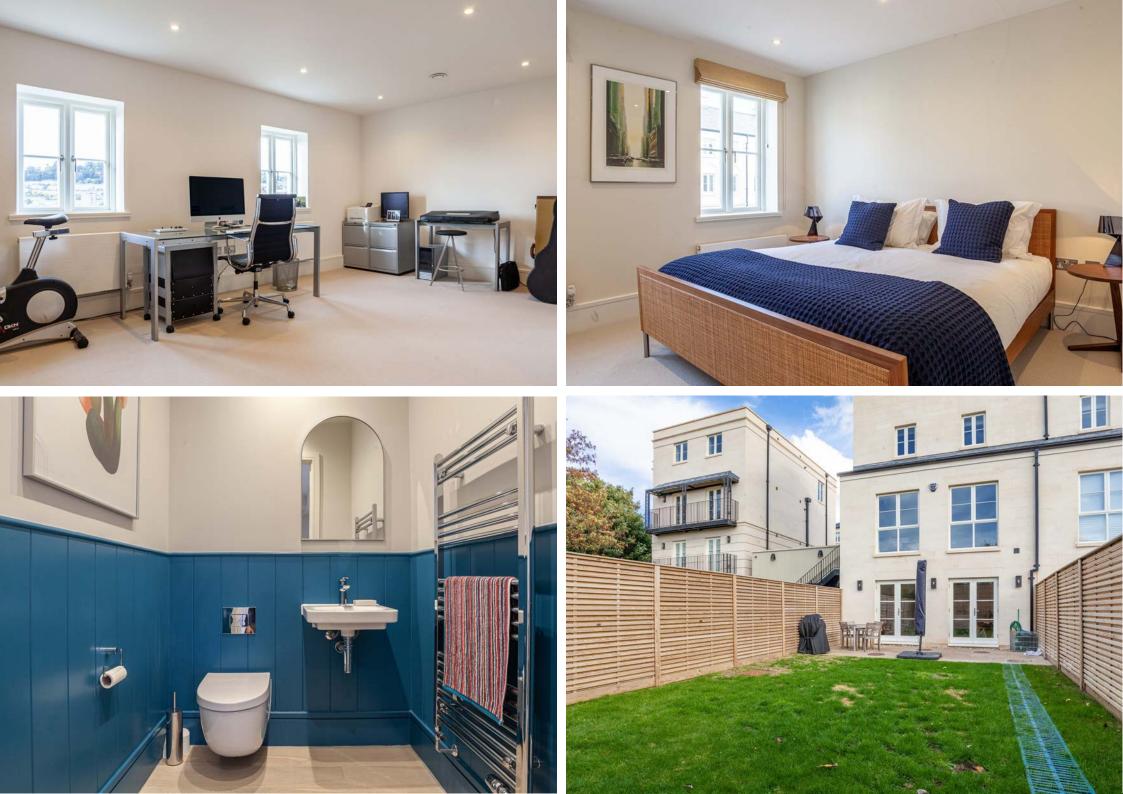

The bedrooms are situated on the upper floors with two spacious double bedrooms on the first floor with built in wardrobes and en suite shower rooms, there is also a spacious storage cupboard on the landing. At this level the views across the city from the rear bedroom get even better.

On the upper floor there is a very spacious rear bedroom with spectacular views (originally intended to be two bedrooms) respecified by the current owners. This bedroom also has an en suite shower room. There is a further double bedroom on this floor and a bathroom on the landing.

## OUTSIDE

There are two off street parking spaces at the front of the property.

The rear garden is mainly laid to lawn and has a gate at the rear leading to a passageway which affords and easy route into the city centre via the Kennet & Avon canal.