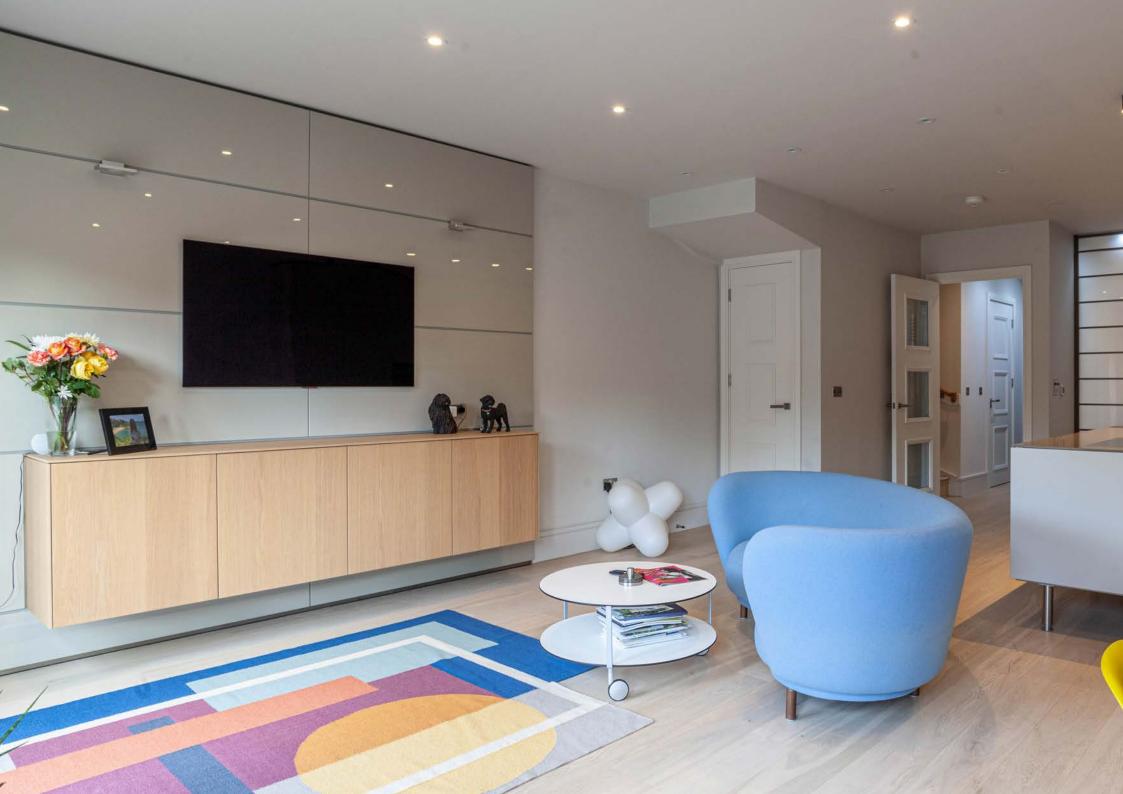

## DESCRIPTION

The property was built back in 2020 and has been finished to a very high standard and specification. The property is entered through a grand entrance hallway, on the left is a spacious study/bedroom 5 at the front of the house, a cloakroom off the main landing and then double doors lead through to the Drawing room. The drawing room benefits from a high ceiling, wood burning stove and two large windows affording stunning views at the rear. Stairs lead down from the main landing to the lower ground/garden level. At the rear of the house there is a substantial kitchen/dining room with a contemporary German bespoke Bulthaup kitchen (supplied by Hobson's Choice of Bath), not a standard fitting for the estate but specified by the current owners. This incorporates fitted units, appliances and a large central island. The current owners also specified a bespoke translucent wall which provides natural light to the utility room situated behind the kitchen. The utility room is large with fitted appliances and a water softener, There is also a cloakroom at this level and a front door leading to a lightwell at the front of the house which can be used for storage. Two sets of double glazed rear doors allow access to the rear garden which is currently being repaired by the developers and will be newly turfed.

The bedrooms are situated on the upper floors with two spacious double bedrooms on the first floor with built in wardrobes and en suite shower rooms, there is also a spacious storage cupboard on the landing. At this level the views across the city from the rear bedroom get even better.