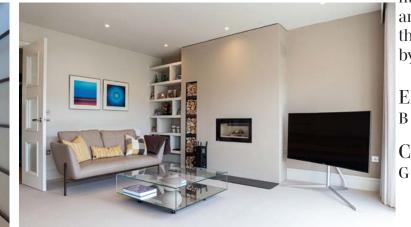

## DESCRIPTION

The property was built back in 2020 and has been finished to a very high standard and specification. The property is entered through a grand entrance hallway, on the left is a spacious study/bedroom 5 at the front of the house, a cloakroom off the main landing and then double doors lead through to the Drawing room. The drawing room benefits from a high ceiling, wood burning stove and two large windows affording stunning views at the rear. Stairs lead down from the main landing to the lower ground/garden level. At the rear of the house there is a substantial kitchen/dining room with a contemporary German bespoke Bulthaup kitchen (supplied by Hobson's Choice of Bath), not a standard fitting for the estate but specified by the current owners. This incorporates fitted units, appliances and a large central island. The current owners also specified a bespoke translucent wall which provides natural light to the utility room situated behind the kitchen. The utility room is large with fitted appliances and a water softener, There is also a cloakroom at this level and a front door leading to a lightwell at the front of the house which can be used for storage. Two sets of double glazed rear doors allow access to the rear garden which is currently being repaired by the developers and will be newly turfed.