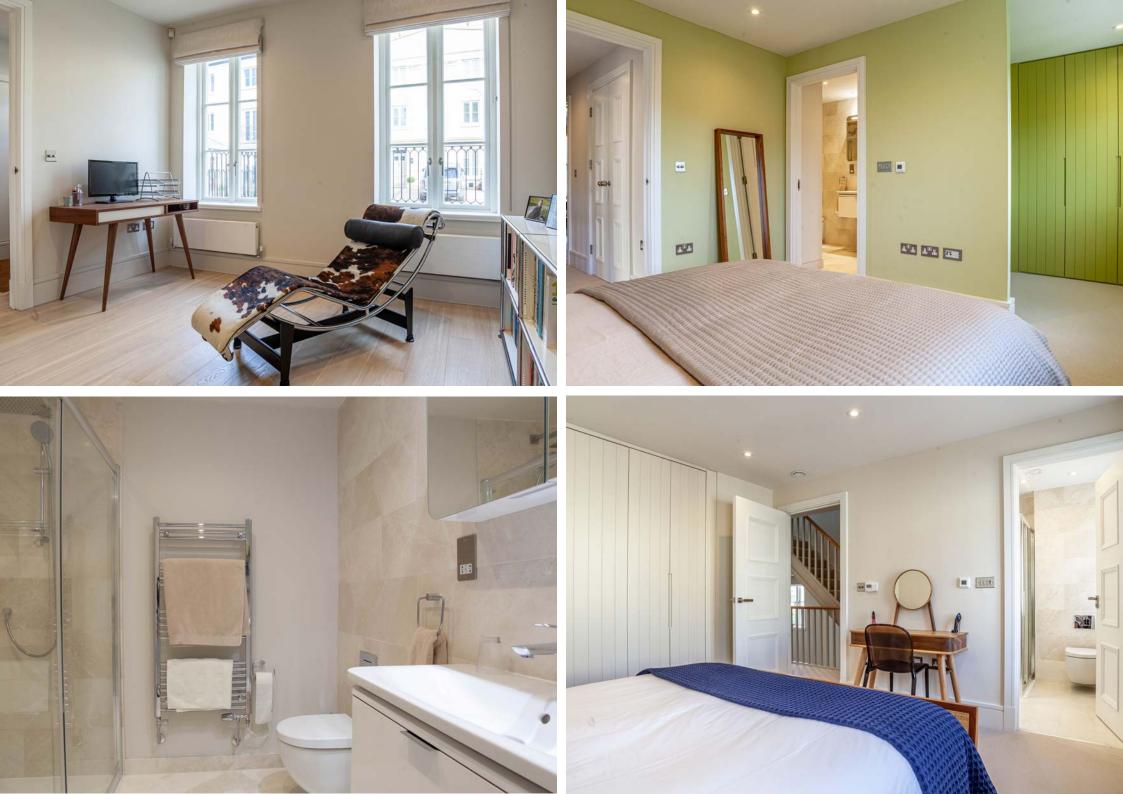

## DESCRIPTION

The property was built back in 2020 and has been finished to a very high standard and specification. The property is entered through a grand entrance hallway, on the left is a spacious study/bedroom 5 at the front of the house, a cloakroom off the main landing and then double doors lead through to the Drawing room. The drawing room benefits from a high ceiling, wood burning stove and two large windows affording stunning views at the rear. Stairs lead down from the main landing to the lower ground/garden level. At the rear of the house there is a substantial kitchen/dining room with a contemporary German bespoke Bulthaup kitchen (supplied by Hobson's Choice of Bath), not a standard fitting for the estate but specified by the current owners. This incorporates fitted units, appliances and a large central island. The current owners also specified a bespoke translucent wall which provides natural light to the utility room situated behind the kitchen. The utility room is large with fitted appliances and a water softener, There is also a cloakroom at this level and a front door leading to a lightwell at the front of the house which can be used for storage. Two sets of double glazed rear doors allow access to the rear garden which is currently being repaired by the developers and will be newly turfed.

The bedrooms are situated on the upper floors with two spacious double bedrooms on the first floor with built in wardrobes and en suite shower rooms, there is also a spacious storage cupboard on the landing. At this level the views across the city from the rear bedroom get even better.

On the upper floor there is a very spacious rear bedroom with spectacular views (originally intended to be two bedrooms) respecified by the current owners. This bedroom also has an en suite shower room. There is a further double bedroom on this floor and a bathroom on the landing.