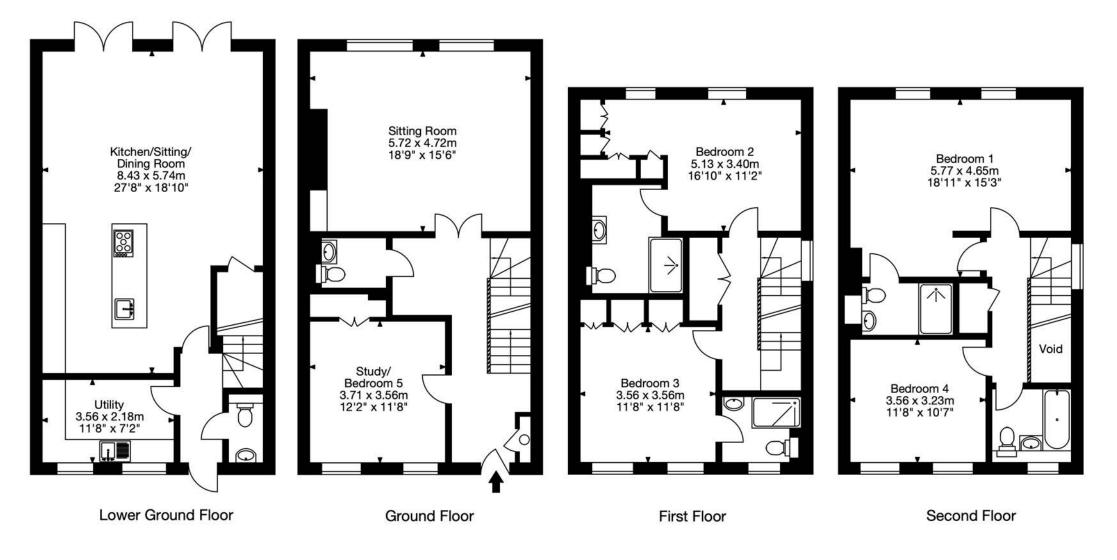

EPC B COUNCIL TAX

32 Holburne Park, Bath BA2 6BL Gross Internal Area (Approx) 232 sq m/ 2,499 sq ft

Capture Property Marketing 2022. Drawn to RICS guidelines. All Measurements are approximate and should not be relied on as a statement of fact. Plan is for illustration purposes only. Not drawn to scale.