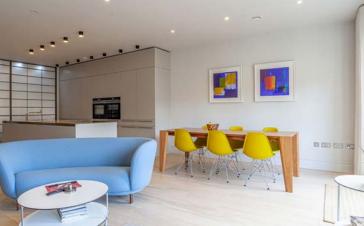

## DESCRIPTION

The property was built back in 2020 and has been finished to a very high standard and specification. The property is entered through a grand entrance hallway, on the left is a spacious study/bedroom 5 at the front of the house, a cloakroom off the main landing and then double doors lead through to the Drawing room. The drawing room benefits from a high ceiling, wood burning stove and two large windows affording stunning views at the rear. Stairs lead down from the main landing to the lower ground/garden level. At the rear of the house there is a substantial kitchen/dining room with a contemporary German bespoke Bulthaup kitchen (supplied by Hobson's Choice of Bath), not a standard fitting for the estate but specified by the current owners. This incorporates fitted units, appliances and a large central island. The current owners also specified a bespoke translucent wall which provides natural light to the utility room situated behind the kitchen. The utility room is large with fitted appliances and a water softener, There is also a cloakroom at this level and a front door leading to a lightwell at the front of the house which can be used for storage. Two sets of double glazed rear doors allow access to the rear garden which is currently being repaired by the developers and will be newly turfed.