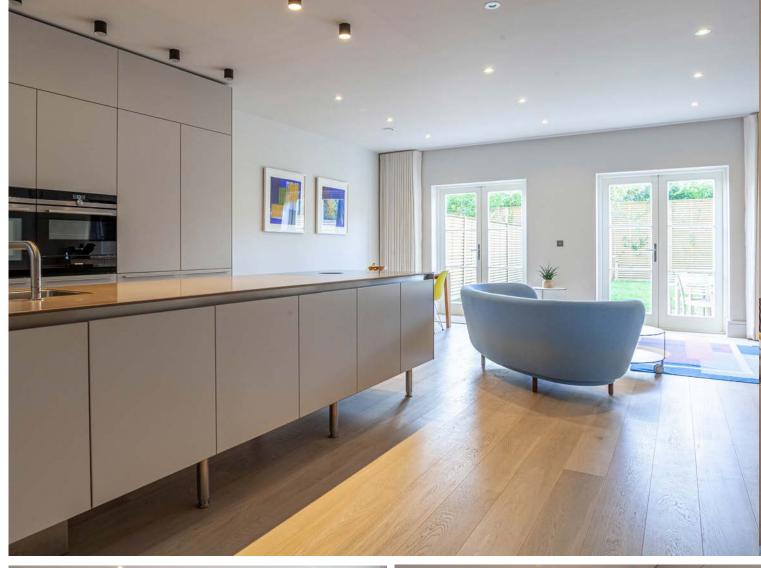

## DESCRIPTION

The property was built back in 2020 and has been finished to a very high standard and specification. The property is entered through a grand entrance hallway, on the left is a spacious study/bedroom 5 at the front of the house, a cloakroom off the main landing and then double doors lead through to the Drawing room. The drawing room benefits from a high ceiling, wood burning stove and two large windows affording stunning views at the rear. Stairs lead down from the main landing to the lower ground/garden level. At the rear of the house there is a substantial kitchen/dining room with a contemporary German bespoke Bulthaup kitchen (supplied by Hobson's Choice of Bath), not a standard fitting for the estate but specified by the current owners. This incorporates fitted units, appliances and a large central island. The current owners also specified a bespoke translucent wall which provides natural light to the utility room situated behind the kitchen. The utility room is large with fitted appliances and a water softener, There is also a cloakroom at this level and a front door leading to a lightwell at the front of the house which can be used for storage. Two sets of double glazed rear doors allow access to the rear garden which is currently being repaired by the developers and will be newly turfed.