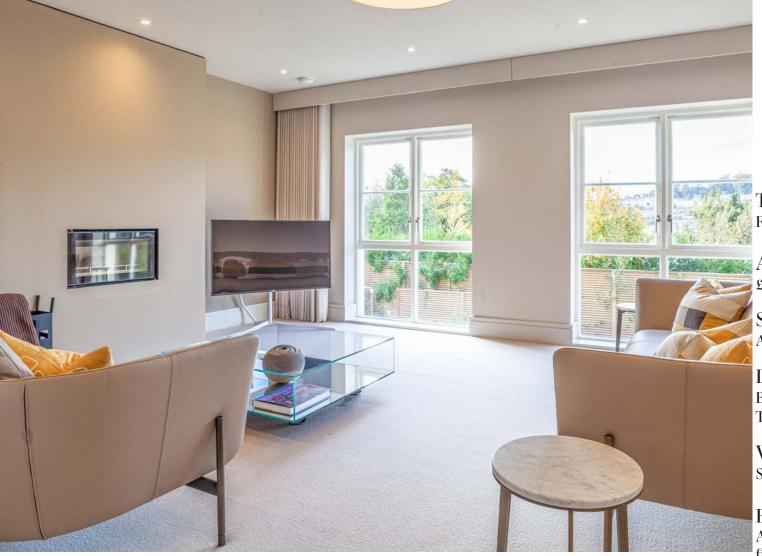

## DESCRIPTION

The property was built back in 2020 and has been finished to a very high standard and specification. The property is entered through a grand entrance hallway, on the left is a spacious study/bedroom 5 at the front of the house, a cloakroom off the main landing and then double doors lead through to the Drawing room. The drawing room benefits from a high ceiling, wood burning stove and two large windows affording stunning views at the rear. Stairs lead down from the main landing to the lower ground/garden level. At the rear of the house there is a substantial kitchen/dining room with a contemporary German bespoke Bulthaup kitchen (supplied by Hobson's Choice of Bath), not a standard fitting for the estate but specified by the current owners. This incorporates fitted units, appliances and a large central island. The current owners also specified a bespoke translucent wall which provides natural light to the utility room situated behind the kitchen. The utility room is large with fitted appliances and a water softener, There is also a cloakroom at this level and a front door leading to a lightwell at the front of the house which can be used for storage. Two sets of double glazed rear doors allow access to the rear garden which is currently being repaired by the developers and will be newly turfed.