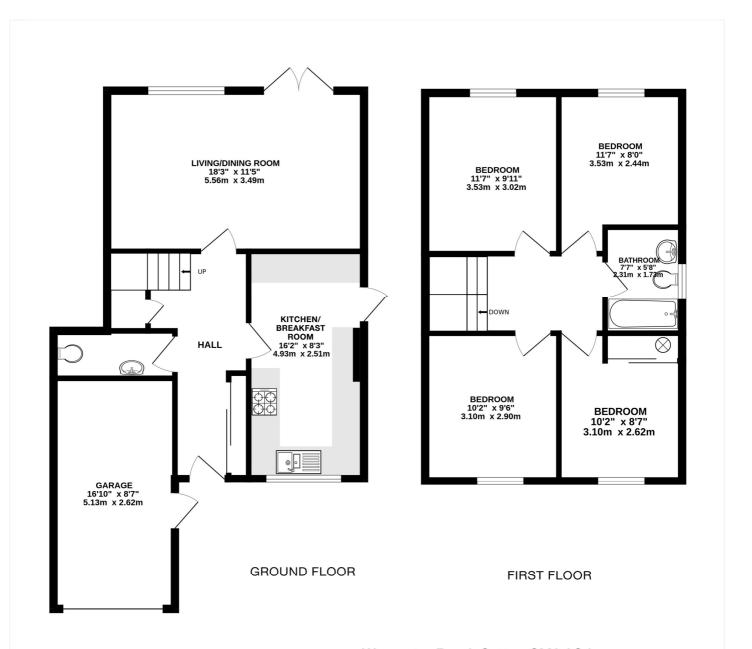

#### **Entrance Hall**

**Kitchen/Breakfast Room** - 16'2" x 8'3" max (4.93m x 2.51m max)

**Living/Dining Room** - 18'3" x 11'5" max (5.56m x 3.48m max)

# **Ground Floor WC**

**Bedroom** - 11'7" x 9'11" max (3.53m x 3.02m max)

**Bedroom** - 10'2" x 9'6" max (3.1m x 2.9m max)

**Bedroom** - 10'2" x 8'7" max (3.1m x 2.62m max)

**Bedroom** - 11'7" x 8' max (3.53m x 2.44m max)

**Bathroom** - 7'7" x 5'8" max (2.3m x 1.73m max)

**Garage** - 16'10" x 8'7" max (5.13m x 2.62m max)

Garden - Approx. 35ft

#### Worcester Road, Sutton SM2 6QJ

INTERNAL FLOOR AREA (APPROX.) 1135 sq ft/ 105.4 sq m

Garden extends to 35' (10.67m) approx.

Whilst every attempt has been made to ensure the accuracy of this floor plan, measurement of doors, windows, rooms and any other items are approximate and no responsibility is taken for any error, omission or mis-statement. Made with Metropix © 2023.

This floorplan is for illustration purposes only and is not to scale. The position and size of doors, windows, appliances and other features are approximate.

winkworth.co.uk

See things differently