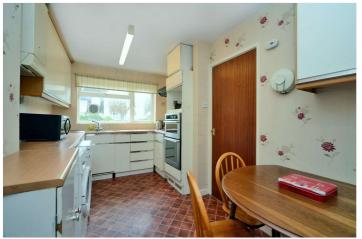

The accommodation includes a good sized kitchen/breakfast room, spacious living/dining room with doors onto the garden, a useful downstairs WC, four double bedrooms and a family bathroom.

The house is likely to be modernized by the new owner, however, the presentation is clean and tidy and offers a liveable option whilst updating.

#### **Entrance Hall**

**Kitchen/Breakfast Room** - 16'2" x 8'3" max (4.93m x 2.51m max)

**Living/Dining Room** - 18'3" x 11'5" max (5.56m x 3.48m max)