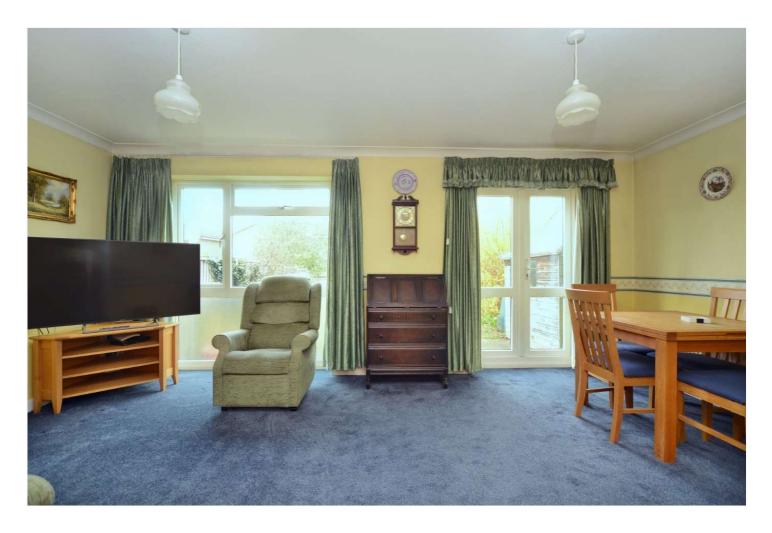

The accommodation includes a good sized kitchen/breakfast room, spacious living/dining room with doors onto the garden, a useful downstairs WC, four double bedrooms and a family bathroom.

The house is likely to be modernized by the new owner, however, the presentation is clean and tidy and offers a liveable option whilst updating.

#### **Entrance Hall**

**Kitchen/Breakfast Room** - 16'2" x 8'3" max (4.93m x 2.51m max)

**Living/Dining Room** - 18'3" x 11'5" max (5.56m x 3.48m max)