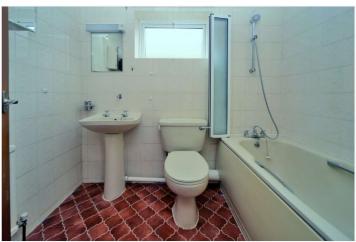

**Bathroom** - 7'7" x 5'8" max (2.3m x 1.73m max)

**Garage** - 16'10" x 8'7" max (5.13m x 2.62m max)

Garden - Approx. 35ft