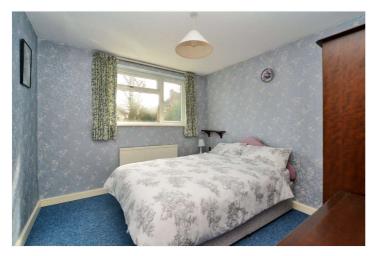

# **Ground Floor WC**

**Bedroom** - 11'7" x 9'11" max (3.53m x 3.02m max)

**Bedroom** - 10'2" x 9'6" max (3.1m x 2.9m max)

**Bedroom** - 10'2" x 8'7" max (3.1m x 2.62m max)

**Bedroom** - 11'7" x 8' max (3.53m x 2.44m max)