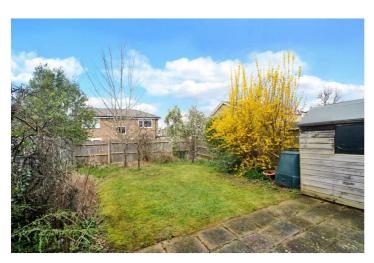

Externally, the front garden is laid to lawn with the driveway providing off street parking and access to the garage. To the rear, the garden is fence enclosed and laid to patio and lawn with mature trees and shrubs. The size of the garden offers a manageable option for those looking for outdoor relaxation rather than hours of gardening!

**Bathroom** - 7'7" x 5'8" max (2.3m x 1.73m max)

**Garage** - 16'10" x 8'7" max (5.13m x 2.62m max)

Garden - Approx. 35ft

#### Worcester Road, Sutton SM2 6QJ

INTERNAL FLOOR AREA (APPROX.) 1135 sq ft/ 105.4 sq m

Garden extends to 35' (10.67m) approx.

Whilst every attempt has been made to ensure the accuracy of this floor plan, measurement of doors, windows, rooms and any other items are approximate and no responsibility is taken for any error, omission or mis-statement. Made with Metropix © 2023.