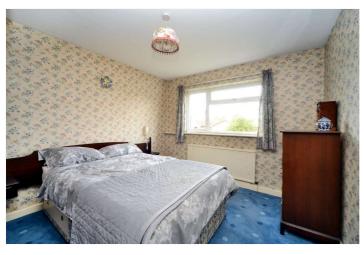

# **Ground Floor WC**

**Bedroom** - 11'7" x 9'11" max (3.53m x 3.02m max)

**Bedroom** - 10'2" x 9'6" max (3.1m x 2.9m max)

**Bedroom** - 10'2" x 8'7" max (3.1m x 2.62m max)

**Bedroom** - 11'7" x 8' max (3.53m x 2.44m max)