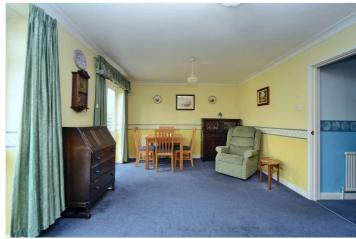

The accommodation includes a good sized kitchen/breakfast room, spacious living/dining room with doors onto the garden, a useful downstairs WC, four double bedrooms and a family bathroom.

The house is likely to be modernized by the new owner, however, the presentation is clean and tidy and offers a liveable option whilst updating.

#### **Entrance Hall**

**Kitchen/Breakfast Room** - 16'2" x 8'3" max (4.93m x 2.51m max)

**Living/Dining Room** - 18'3" x 11'5" max (5.56m x 3.48m max)