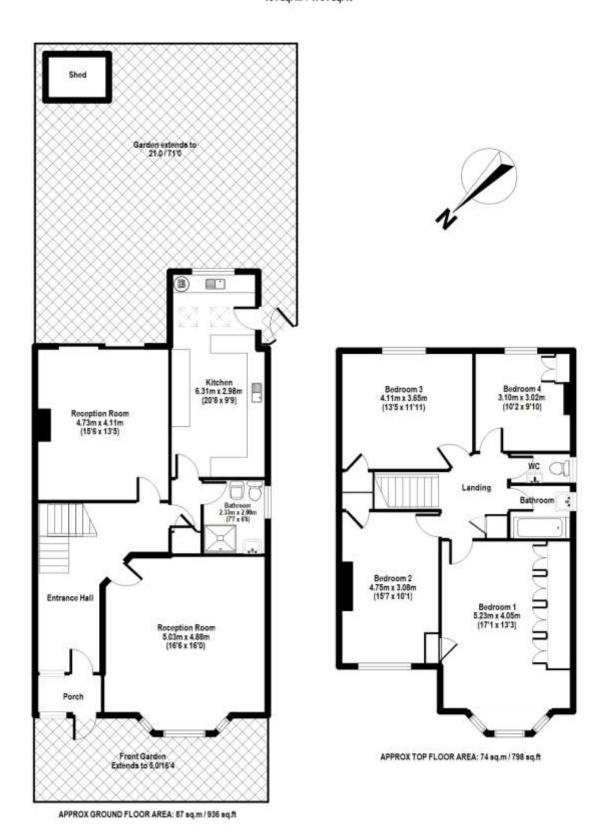

## 4 BEDROOM SEMI DETACHED HOUSE, WOODSTOCK AVENUE, LONDON, NW11

164 sq. m / 1764 sq. ft

THIS FLOOR PLAN IS FOR ILLUSTRATIVE PURPOSES ONLY AND SHOULD BE USED FOR THIS PURPOSE BY PROSPECTIVE APPLICANTS AS ITS NOT TO SCALE.

Accommodation comprises on the ground floor, 2 separate reception rooms, a large hallway, a downstairs shower room/WC and an extended kitchen. On the 1st floor there are 4 bedrooms plus a bathroom and separate WC.