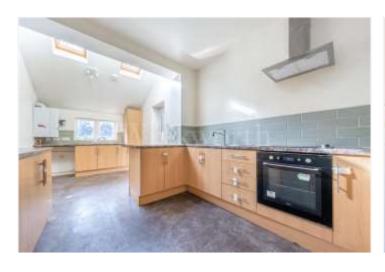

Accommodation comprises on the ground floor, 2 separate reception rooms, a large hallway, a downstairs shower room/WC and an extended kitchen. On the 1st floor there are 4 bedrooms plus a bathroom and separate WC.