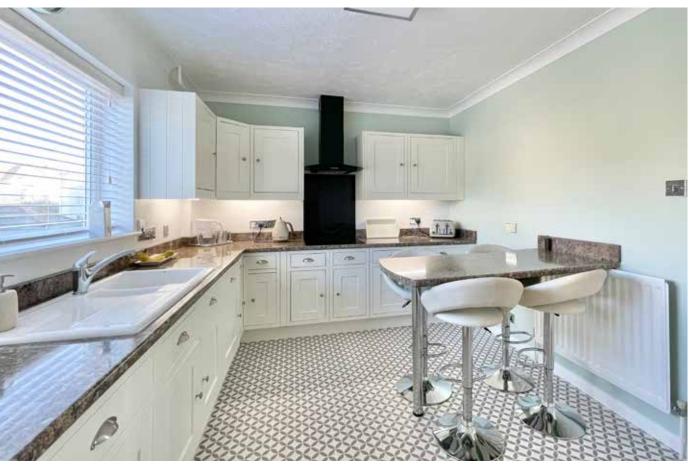

The modern, stylishly fitted kitchen / breakfast room benefits from a peninsula breakfast bar as well as fully integrated appliances including fridge-freezer, washing machine, dishwasher, double oven and microwave. A ceramic hob sits on top of the stone counters. The expansive balcony is an incredibly generous and offers space for a range of outdoor furniture for al-fresco dining whilst enjoying the panoramic sea views.