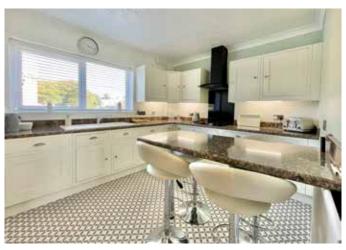

The modern, stylishly fitted kitchen / breakfast room benefits from a peninsula breakfast bar as well as fully integrated appliances including fridge-freezer, washing machine, dishwasher, double oven and microwave. A ceramic hob sits on top of the stone counters. The expansive balcony is an incredibly generous and offers space for a range of outdoor furniture for al-fresco dining whilst enjoying the panoramic sea views.