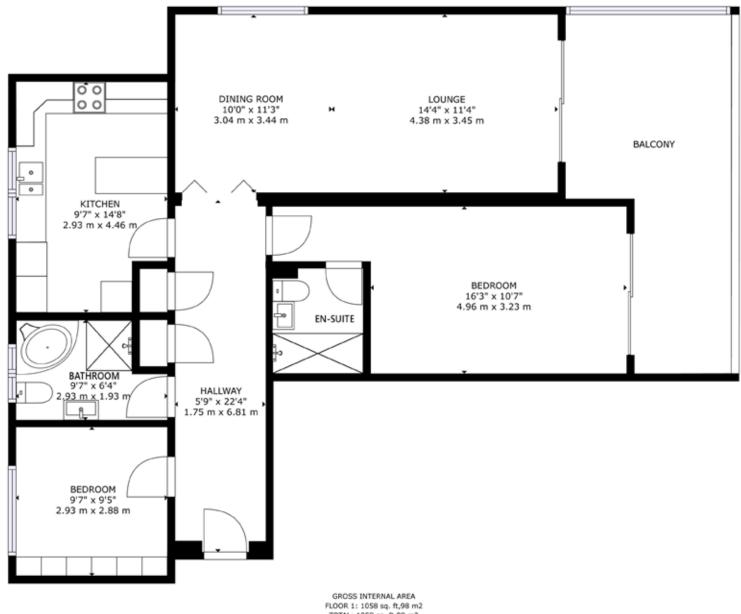

EPC: TBC | COUNCIL TAX: E | LEASEHOLD - 9XX YEARS REMAINING MAINTENANCE £1,700 appox each year | GROUND RENT £

FLOOR 1

TOTAL: 1058 sq. ft,98 m2 SIZES AND DIMENSIONS ARE APPROXIMATE, ACTUAL MAY WARY.