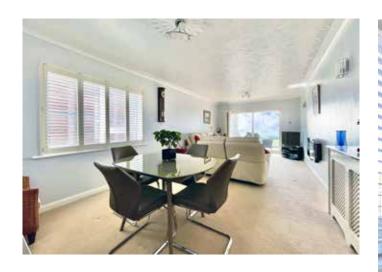

The second bedroom is also double in size with fitted wardrobes. The family bathroom is spacious featuring a jacuzzi style bathtub, along with a glass enclosed rainfall shower, we and wash hand basin. The open plan lounge / dining room offers a great space to relax in with ample space for a range of living and dining furniture. Sliding doors to one end lead directly to the balcony.