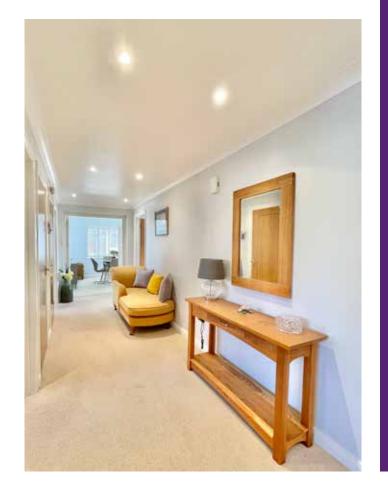

The second bedroom is also double in size with fitted wardrobes. The family bathroom is spacious featuring a jacuzzi style bathtub, along with a glass enclosed rainfall shower, we and wash hand basin. The open plan lounge / dining room offers a great space to relax in with ample space for a range of living and dining furniture. Sliding doors to one end lead directly to the balcony.