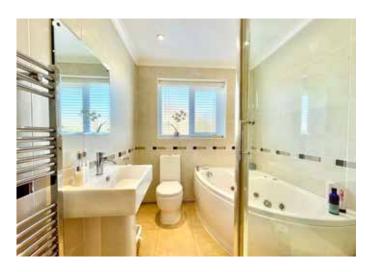

The second bedroom is also double in size with fitted wardrobes. The family bathroom is spacious featuring a jacuzzi style bathtub, along with a glass enclosed rainfall shower, we and wash hand basin. The open plan lounge / dining room offers a great space to relax in with ample space for a range of living and dining furniture. Sliding doors to one end lead directly to the balcony.