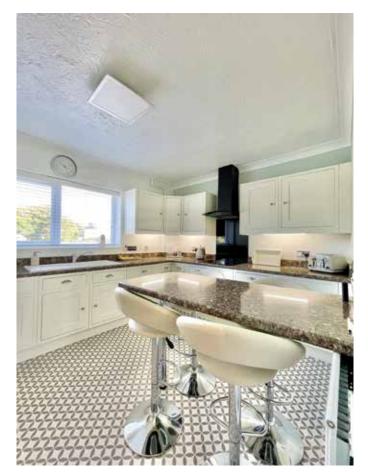

The modern, stylishly fitted kitchen / breakfast room benefits from a peninsula breakfast bar as well as fully integrated appliances including fridge-freezer, washing machine, dishwasher, double oven and microwave. A ceramic hob sits on top of the stone counters. The expansive balcony is an incredibly generous and offers space for a range of outdoor furniture for al-fresco dining whilst enjoying the panoramic sea views.