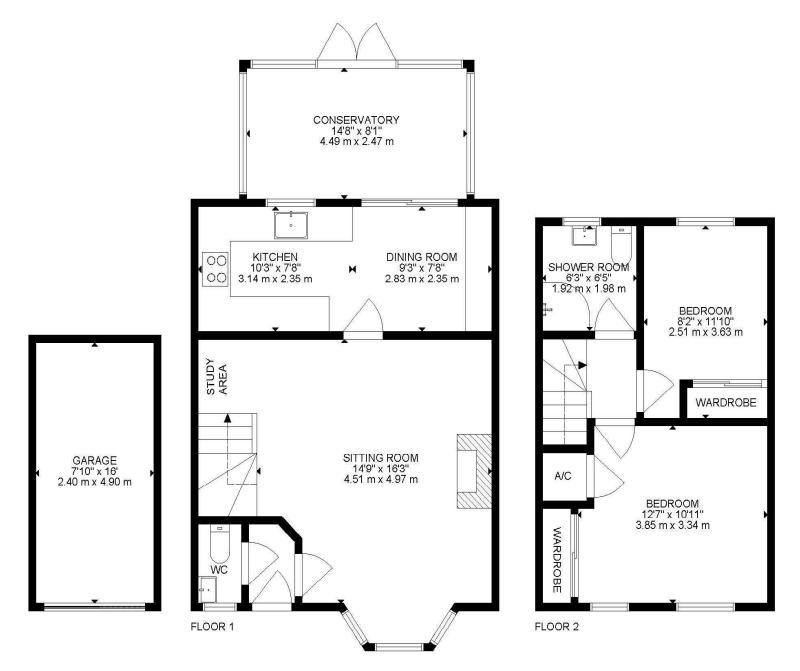

01202 434365 ferndown@winkworth.co.uk

GROSS INTERNAL AREA
FLOOR 1: 667 SQ FT, 62 m<sup>2</sup>, FLOOR 2: 387 SQ FT, 36 m<sup>2</sup>
EXCLUDED AREAS: GARAGE: 118 SQ FT, 11 m<sup>2</sup>
TOTAL: 1054 SQ FT, 98 m<sup>2</sup>
SIZE AND DIMENSIONS ARE APPROXIMATE, ACTUAL MAY VARY