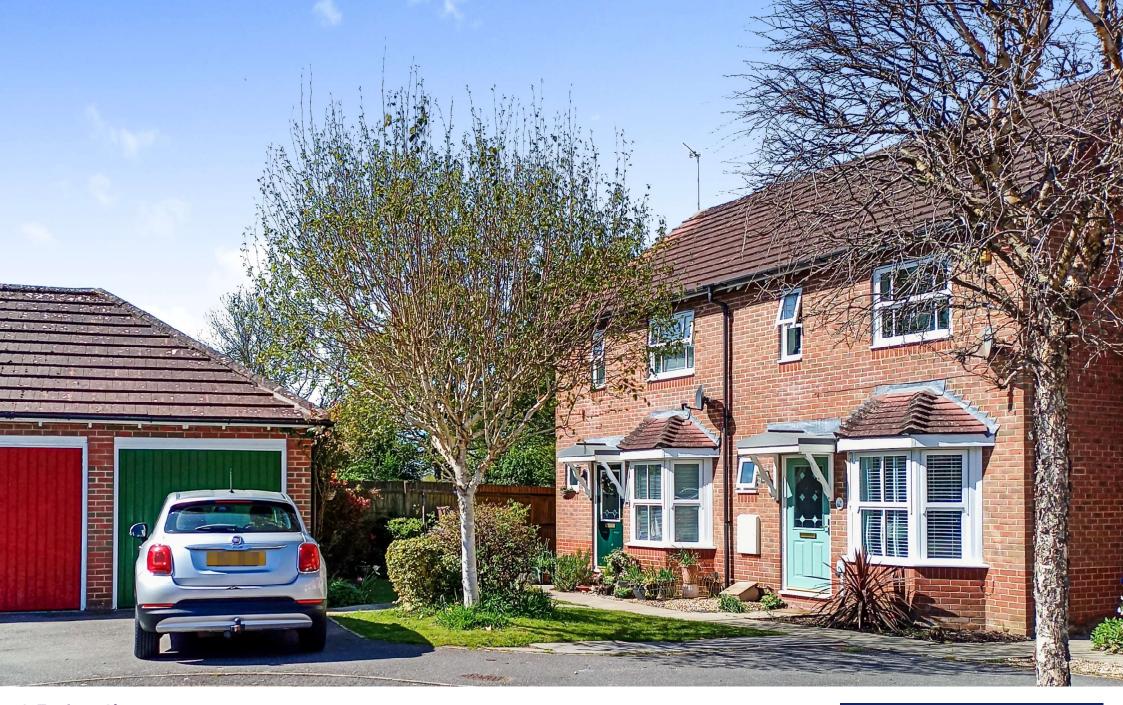

## OFFERS IN EXCESS OF £365,000 FREEHOLD

This totally modernised two bedroom semi-detached house is tucked away in a peaceful cul-de-sac within the popular Camelias development.

The property features a lovely orangery that leads to an incredibly secluded garden which is adjacent to a neighbouring meadow and further benefits from a garage and off road parking. Immaculate throughout, this lovely home would suit a range of buyers needs, from those buying for the first time, downsizing or looking for a great buy to let.

Two Double Bedrooms
Sought After Location
Visitors Parking
Freehold House
Modernised Throughout
Very Secluded Garden Adjacent To Meadow
Popular Cul-de-Sac
Garage
Off Road Parking
Heated Orangery

EPC D I Council Tax Band D