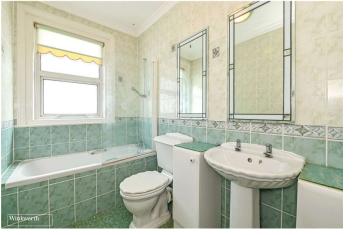

Our floor plan provides the layout and room dimensions which total 976 sqft. Of note is the amount of natural light throughout the property accentuating the feeling of space and well-being. Forming the upper part of a detached house your entrance at ground level is private so no communal parts. The entrance hall has a wall of cupboards for coats and stairs to the first floor. On the landing is a large picture window, an airing cupboard and access to a loft. The accommodation is adaptable as the rooms are all of a good size. To the rear is a kitchen which is fitted with a comprehensive range of shaker-style wall and base units. There is space for a small cafe-style table and chairs. The reception has a fitted electric fire with an ornamental surround and a lovely bay window toward the east. The two bedrooms are doubles with cupboards in each. The bathroom is fitted with a white suite with tiling to the floor and walls.