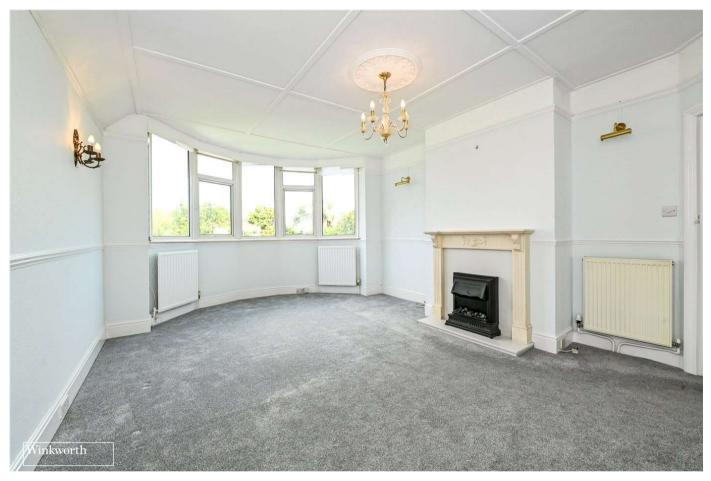

Our floor plan provides the layout and room dimensions which total 976 sqft. Of note is the amount of natural light throughout the property accentuating the feeling of space and well-being. Forming the upper part of a detached house your entrance at ground level is private so no communal parts. The entrance hall has a wall of cupboards for coats and stairs to the first floor. On the landing is a large picture window, an airing cupboard and access to a loft. The accommodation is adaptable as the rooms are all of a good size. To the rear is a kitchen which is fitted with a comprehensive range of shaker-style wall and base units. There is space for a small cafe-style table and chairs. The reception has a fitted electric fire with an ornamental surround and a lovely bay window toward the east. The two bedrooms are doubles with cupboards in each. The bathroom is fitted with a white suite with tiling to the floor and walls.