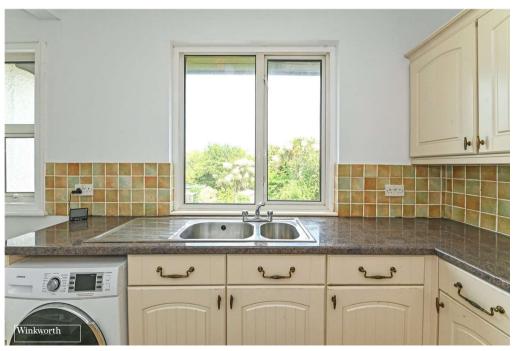

Our floor plan provides the layout and room dimensions which total 976 sqft. Of note is the amount of natural light throughout the property accentuating the feeling of space and well-being. Forming the upper part of a detached house your entrance at ground level is private so no communal parts. The entrance hall has a wall of cupboards for coats and stairs to the first floor. On the landing is a large picture window, an airing cupboard and access to a loft. The accommodation is adaptable as the rooms are all of a good size. To the rear is a kitchen which is fitted with a comprehensive range of shaker-style wall and base units. There is space for a small cafe-style table and chairs. The reception has a fitted electric fire with an ornamental surround and a lovely bay window toward the east. The two bedrooms are doubles with cupboards in each. The bathroom is fitted with a white suite with tiling to the floor and walls.