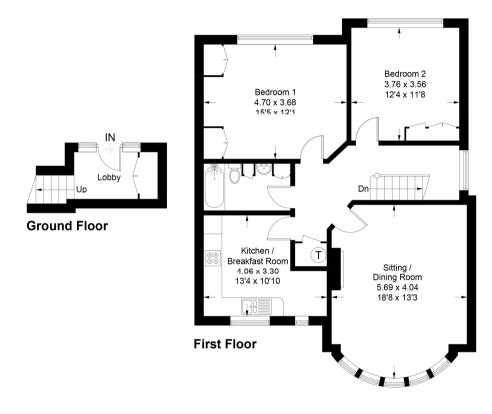

Our floor plan provides the layout and room dimensions which total 976 sqft. Of note is the amount of natural light throughout the property accentuating the feeling of space and well-being. Forming the upper part of a detached house your entrance at ground level is private so no communal parts. The entrance hall has a wall of cupboards for coats and stairs to the first floor. On the landing is a large picture window, an airing cupboard and access to a loft. The accommodation is adaptable as the rooms are all of a good size. To the rear is a kitchen which is fitted with a comprehensive range of shaker-style wall and base units. There is space for a small cafe-style table and chairs. The reception has a fitted electric fire with an ornamental surround and a lovely bay window toward the east. The two bedrooms are doubles with cupboards in each. The bathroom is fitted with a white suite with tiling to the floor and walls.

## 28A, Grand Avenue, BN11 5AQ

Approximate Gross Internal Area = 90.7 sq m / 976 sq ft

## PRODUCED FOR WINKWORTH ESTATE AGENTS.

Whilst every attempt has been made to ensure the accuracy of the floorplan, measurements of doors, windows and rooms are approximate. These plans are for representation purposes only as defined by RICS Code of Measuring Practice and used as such by any prospective purchaser. Created by Emzo Marketing 2023.