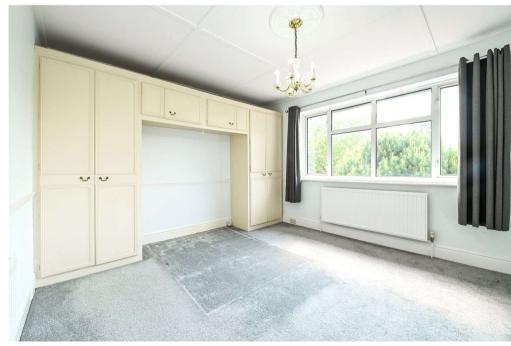

Our floor plan provides the layout and room dimensions which total 976 sqft. Of note is the amount of natural light throughout the property accentuating the feeling of space and well-being. Forming the upper part of a detached house your entrance at ground level is private so no communal parts. The entrance hall has a wall of cupboards for coats and stairs to the first floor. On the landing is a large picture window, an airing cupboard and access to a loft. The accommodation is adaptable as the rooms are all of a good size. To the rear is a kitchen which is fitted with a comprehensive range of shaker-style wall and base units. There is space for a small cafe-style table and chairs. The reception has a fitted electric fire with an ornamental surround and a lovely bay window toward the east. The two bedrooms are doubles with cupboards in each. The bathroom is fitted with a white suite with tiling to the floor and walls.