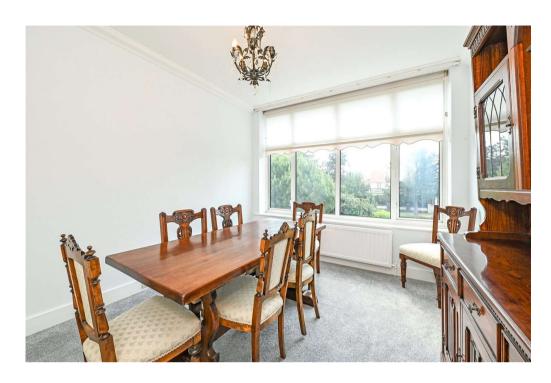

Our floor plan provides the layout and room dimensions which total 976 sqft. Of note is the amount of natural light throughout the property accentuating the feeling of space and well-being. Forming the upper part of a detached house your entrance at ground level is private so no communal parts. The entrance hall has a wall of cupboards for coats and stairs to the first floor. On the landing is a large picture window, an airing cupboard and access to a loft. The accommodation is adaptable as the rooms are all of a good size. To the rear is a kitchen which is fitted with a comprehensive range of shaker-style wall and base units. There is space for a small cafe-style table and chairs. The reception has a fitted electric fire with an ornamental surround and a lovely bay window toward the east. The two bedrooms are doubles with cupboards in each. The bathroom is fitted with a white suite with tiling to the floor and walls.