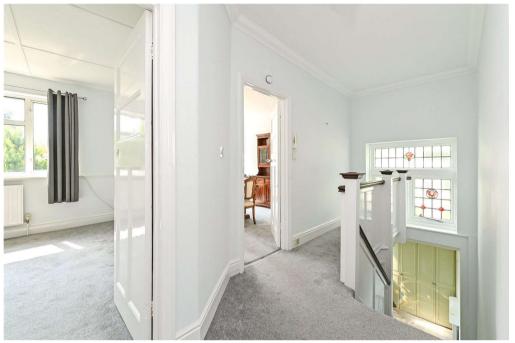

Our floor plan provides the layout and room dimensions which total 976 sqft. Of note is the amount of natural light throughout the property accentuating the feeling of space and well-being. Forming the upper part of a detached house your entrance at ground level is private so no communal parts. The entrance hall has a wall of cupboards for coats and stairs to the first floor. On the landing is a large picture window, an airing cupboard and access to a loft. The accommodation is adaptable as the rooms are all of a good size. To the rear is a kitchen which is fitted with a comprehensive range of shaker-style wall and base units. There is space for a small cafe-style table and chairs. The reception has a fitted electric fire with an ornamental surround and a lovely bay window toward the east. The two bedrooms are doubles with cupboards in each. The bathroom is fitted with a white suite with tiling to the floor and walls.