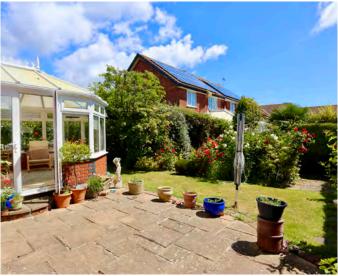

the exterior of the property has off road parking for two vehicles at the front and overlooks a grassy open space, and side access gate to the rear garden with a range of shrubs and lawn area.

Four Bedrooms | Two Bathrooms | Garage | Off-road Parking | Conservatory |