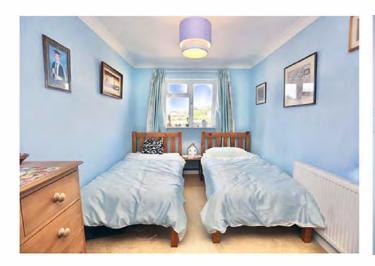

Moving upstairs to the first floor, you will discover three double bedrooms and a single bedroom. The largest bedroom has fitted wardrobes along one wall. The home also benefits from two separate bathrooms, one with a bathtub, WC and washbasin, the other with a stand alone shower, WC and hand-wash basin.