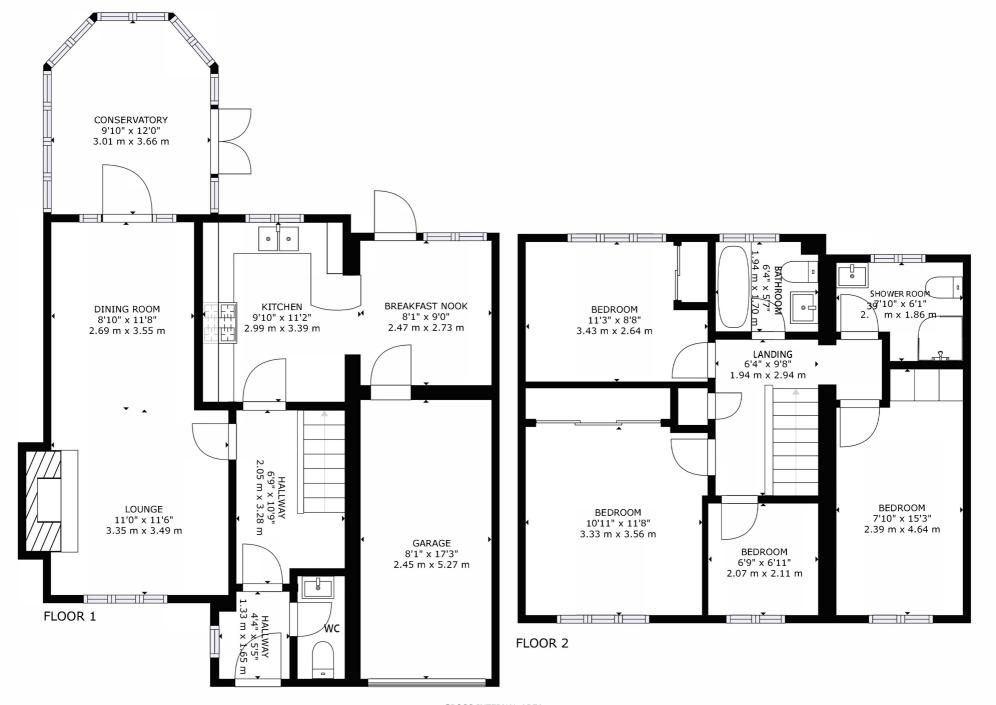

6 Springbank Road Littledown, BH7 7EN GUIDE PRICE £475,000 - £500,000

Winkworth

Winkworth Southbourne are delighted to present this well maintained, spacious four bedroom, two bathroom home situated in the popular Littledown estate. On entering the property you have an entrance porch with separate WC, leading through to a hallway with doors to the lounge and kitchen. The spacious lounge / dining room leads to the double glazed conservatory at the rear with doors to the picturesque garden. The open plan kitchen / breakfast room is spacious and has ample work top space and a range of units and a gas hob. the archway leads through to the dining / breakfast area with a door to the rear garden and another to the access the garage.

Moving upstairs to the first floor, you will discover three double bedrooms and a single bedroom. The largest bedroom has fitted wardrobes along one wall. The home also benefits from two separate bathrooms, one with a bathtub, WC and washbasin, the other with a stand alone shower, WC and hand-wash basin.

the exterior of the property has off road parking for two vehicles at the front and overlooks a grassy open space, and side access gate to the rear garden with a range of shrubs and lawn area.

Four Bedrooms | Two Bathrooms | Garage | Off-road Parking | Conservatory |

## GROSS INTERNAL AREA

FLOOR 1: 621 sq. ft,58 m2, FLOOR 2: 666 sq. ft,62 m2 EXCLUDED AREAS: , CONSERVATORY: 110 sq. ft,10 m2 GARAGE: 140 sq. ft,13 m2

TOTAL: 1287 sq. ft,120 m2

SIZES AND DIMENSIONS ARE APPROXIMATE, ACTUAL MAY VARY.