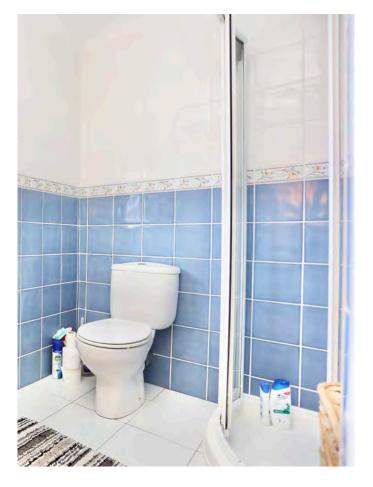

Moving upstairs to the first floor, you will discover three double bedrooms and a single bedroom. The largest bedroom has fitted wardrobes along one wall. The home also benefits from two separate bathrooms, one with a bathtub, WC and washbasin, the other with a stand alone shower, WC and hand-wash basin.