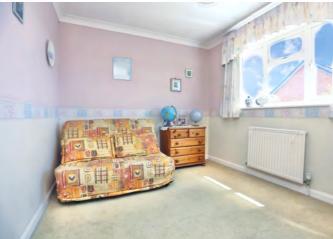

Moving upstairs to the first floor, you will discover three double bedrooms and a single bedroom. The largest bedroom has fitted wardrobes along one wall. The home also benefits from two separate bathrooms, one with a bathtub, WC and washbasin, the other with a stand alone shower, WC and hand-wash basin.