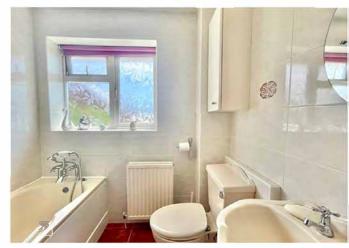

Moving upstairs to the first floor, you will discover three double bedrooms and a single bedroom. The largest bedroom has fitted wardrobes along one wall. The home also benefits from two separate bathrooms, one with a bathtub, WC and washbasin, the other with a stand alone shower, WC and hand-wash basin.