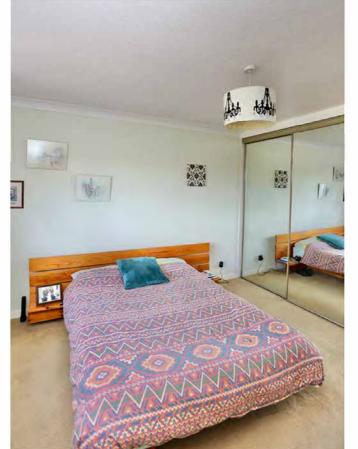

Moving upstairs to the first floor, you will discover three double bedrooms and a single bedroom. The largest bedroom has fitted wardrobes along one wall. The home also benefits from two separate bathrooms, one with a bathtub, WC and washbasin, the other with a stand alone shower, WC and hand-wash basin.