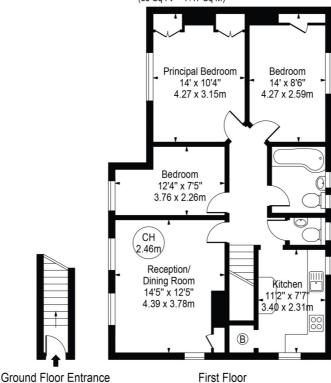

## Hill Farm Road

Approx. Gross Internal Area 825 Sq Ft - 76.64 Sq M (Excluding Shed)

Approx. Gross Internal Area Of Shed 80 Sq Ft - 7.47 Sq M

(80 Sq Ft - 7.47 Sq M)

### For Illustration Purposes Only - Not To Scale

(797 Sq Ft - 74.04 Sq M)

This floor plan should be used as a general outline for guidance only and does not constitute in whole or in part an offer or contract.

Any intending purchaser or lessee should satisfy themselves by inspection, searches, enquiries and full survey as to the correctness of each statement. 
Any areas, measurements or distances quoted are approximate and should not be used to value a property or be the basis of any sale or let.

Copyright Morriarti Photography & Design LTD

This floorplan is for illustration purposes only and is not to scale. The position and size of doors, windows, appliances and other features are approximate.