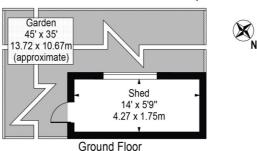

## Hill Farm Road

Approx. Gross Internal Area 825 Sq Ft - 76.64 Sq M (Excluding Shed)

Approx. Gross Internal Area Of Shed 80 Sq Ft - 7.47 Sq M

(80 Sq Ft - 7.47 Sq M)

### For Illustration Purposes Only - Not To Scale

(797 Sq Ft - 74.04 Sq M)

This floor plan should be used as a general outline for guidance only and does not constitute in whole or in part an offer or contract.