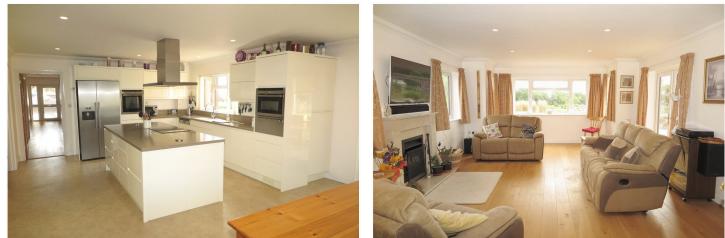

### DESCRIPTION

A stunning and beautifully appointed 5 bedroom detached property which has been constructed by the current owner offering flexible family accommodation.

The property is accessed via a spacious entrance hall providing access to the principal reception rooms and stairs to first floor. The triple aspect drawing room overlooks the rear of the property and the stunning views beyond, with a fire place and double doors opening out onto the sun terrace/patio. The twin aspect kitchen/breakfast room is a delight, providing an excellent range of stylish Sheraton floor and wall mounted units with a Corian work surface, a kitchen island, integrated Neff units including an American style fridge/freezer. Double doors opening out to the conservatory and the family room, with a further door to the utility room. There is also a study, guest cloakroom/shower room and further cloakroom on the around floor.