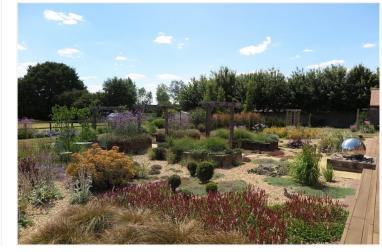

### OUTSIDE

The house sits well within its grounds with plenty of parking for many cars. There are electric security drive gates, a two bay garage and workshop with electric roller doors with a room above. This block has been fitted with double glazed windows, central heating and currently has a cloakroom and a kitchen within. There is also a tractor shed with an electric roller door, a covered lean to, separate garden shed and a greenhouse.

The garden to the rear has been beautifully landscaped with many plants, shrubs and trees with areas laid to lawn. Beyond the garden a 3 acre paddock can be found.