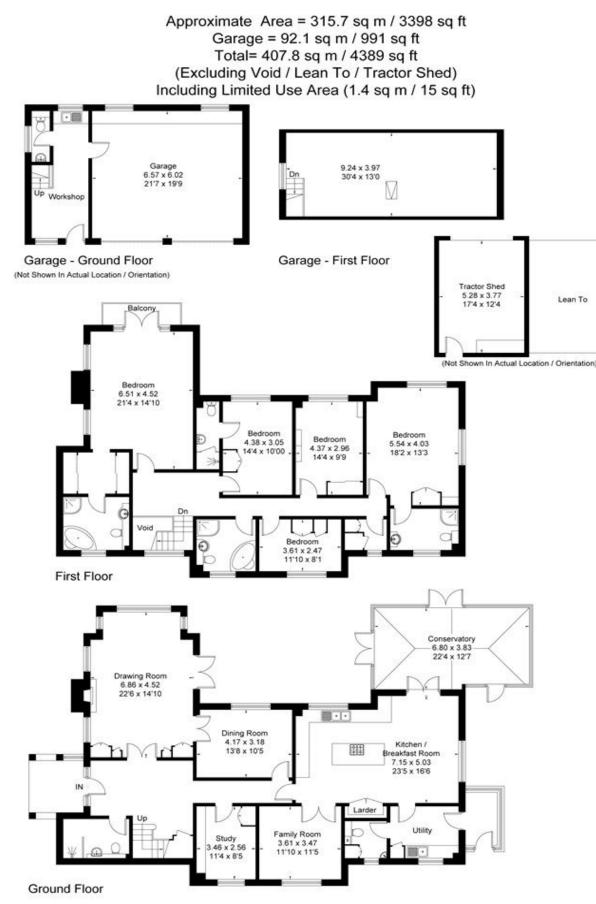

### ACCOMMODATION

Master bedroom with dressing room and ensuite, 2 further bedroom suites, 2 further bedrooms, family bathroom, drawing room, kitchen/breakfast room, dining room, family room, 3 acre paddock, double garage with room over, kitchen and cloakroom, conservatory, study, guest cloakroom/shower room, utility room, cloakroom, tractor shed and lean to, garden, ample off street parking.

### DESCRIPTION

A stunning and beautifully appointed 5 bedroom detached property which has been constructed by the current owner offering flexible family accommodation.

The property is accessed via a spacious entrance hall providing access to the principal reception rooms and stairs to first floor. The triple aspect drawing room overlooks the rear of the property and the stunning views beyond, with a fire place and double doors opening out onto the sun terrace/patio. The twin aspect kitchen/breakfast room is a delight, providing an excellent range of stylish Sheraton floor and wall mounted units with a Corian work surface, a kitchen island, integrated Neff units including an American style fridge/freezer. Double doors opening out to the conservatory and the family room, with a further door to the utility room. There is also a study, guest cloakroom/shower room and further cloakroom on the around floor.

Stairs lead to first floor where there are 4 double bedrooms and a single bedroom. The impressive master bedroom features a contemporary en suite bath room and dressing room boasting an excellent range of fitted wardrobes, and double glass doors opening onto a small balcony overlooking the garden and paddock beyond. There are 2 further bedroom suites, a double bedroom, single bedroom and a family bathroom.

### OUTSIDE

The house sits well within its grounds with plenty of parking for many cars. There are electric security drive gates, a two bay garage and workshop with electric roller doors with a room above. This block has been fitted with double glazed windows, central heating and currently has a cloakroom and a kitchen within. There is also a tractor shed with an electric roller door, a covered lean to, separate garden shed and a greenhouse.

The garden to the rear has been beautifully landscaped with many plants, shrubs and trees with areas laid to lawn. Beyond the garden a 3 acre paddock can be found.