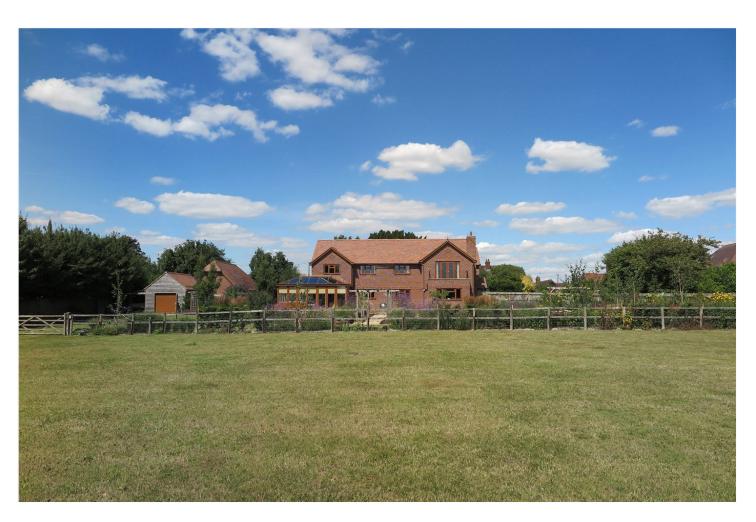

# The Street, Binsted, Hampshire, GU34

## Guide Price £1,500,000

Set in this stunning position with far reaching views over its own 3 acre paddock and beyond, an immaculate and individually constructed detached family house with outbuildings. EPC rating B (88)

### OUTSIDE

The house sits well within its grounds with plenty of parking for many cars. There are electric security drive gates, a two bay garage and workshop with electric roller doors with a room above. This block has been fitted with double glazed windows, central heating and currently has a cloakroom and a kitchen within. There is also a tractor shed with an electric roller door, a covered lean to, separate garden shed and a greenhouse.

The garden to the rear has been beautifully landscaped with many plants, shrubs and trees with areas laid to lawn. Beyond the garden a 3 acre paddock can be found.