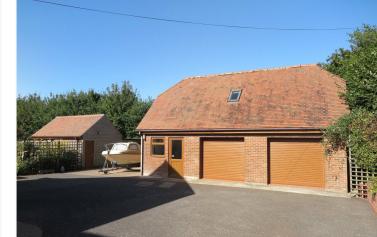

### DESCRIPTION

A stunning and beautifully appointed 5 bedroom detached property which has been constructed by the current owner offering flexible family accommodation.

The property is accessed via a spacious entrance hall providing access to the principal reception rooms and stairs to first floor. The triple aspect drawing room overlooks the rear of the property and the stunning views beyond, with a fire place and double doors opening out onto the sun terrace/patio. The twin aspect kitchen/breakfast room is a delight, providing an excellent range of stylish Sheraton floor and wall mounted units with a Corian work surface, a kitchen island, integrated Neff units including an American style fridge/freezer. Double doors opening out to the conservatory and the family room, with a further door to the utility room. There is also a study, guest cloakroom/shower room and further cloakroom on the around floor.

### OUTSIDE

The house sits well within its grounds with plenty of parking for many cars. There are electric security drive gates, a two bay garage and workshop with electric roller doors with a room above. This block has been fitted with double glazed windows, central heating and currently has a cloakroom and a kitchen within. There is also a tractor shed with an electric roller door, a covered lean to, separate garden shed and a greenhouse.