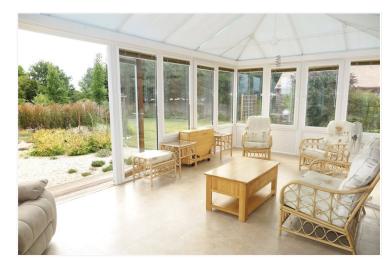

### DESCRIPTION

A stunning and beautifully appointed 5 bedroom detached property which has been constructed by the current owner offering flexible family accommodation.

The property is accessed via a spacious entrance hall providing access to the principal reception rooms and stairs to first floor. The triple aspect drawing room overlooks the rear of the property and the stunning views beyond, with a fire place and double doors opening out onto the sun terrace/patio. The twin aspect kitchen/breakfast room is a delight, providing an excellent range of stylish Sheraton floor and wall mounted units with a Corian work surface, a kitchen island, integrated Neff units including an American style fridge/freezer. Double doors opening out to the conservatory and the family room, with a further door to the utility room. There is also a study, guest cloakroom/shower room and further cloakroom on the around floor.