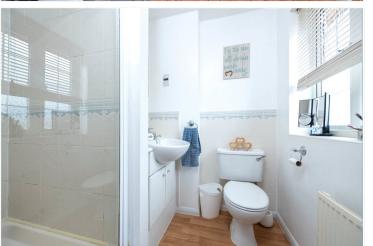

**Bedroom One** - 12'2" x 12'2" (3.7m x 3.7m)

**En-Suite** 

**Bedroom Two** - 12'5" x 8'3" (3.78m x 2.51m)

**Bedroom Three** - 12' x 9'9" (3.66m x 2.97m)

**Bedroom Four** - 10'5" x 8'7" (3.18m x 2.62m)

Family Bathroom