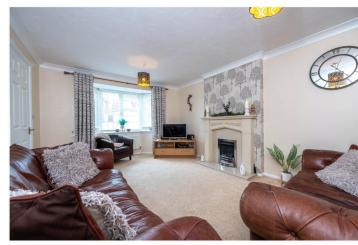

**Entrance Hall** 

**Downstairs Cloakroom** 

**Lounge** - 15'7" x 11'3" (4.75m x 3.43m)

**Dining Room** - 10'4" x 9' (3.15m x 2.74m)

Kitchen Breakfast Room - 16'5" x 10'4" (5m x 3.15m)

**Utility Room** - 7'11" x 6'5" (2.41m x 1.96m)