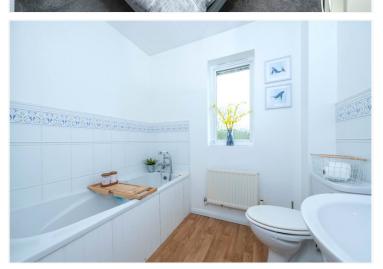

**Bedroom One** - 12'2" x 12'2" (3.7m x 3.7m)

**En-Suite** 

**Bedroom Two** - 12'5" x 8'3" (3.78m x 2.51m)

**Bedroom Three** - 12' x 9'9" (3.66m x 2.97m)

**Bedroom Four** - 10'5" x 8'7" (3.18m x 2.62m)

Family Bathroom