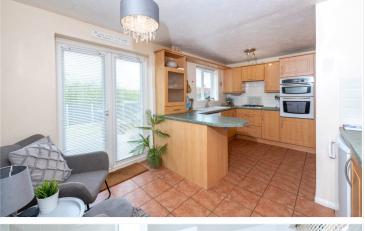

**Entrance Hall** 

**Downstairs Cloakroom** 

**Lounge** - 15'7" x 11'3" (4.75m x 3.43m)

**Dining Room** - 10'4" x 9' (3.15m x 2.74m)

Kitchen Breakfast Room - 16'5" x 10'4" (5m x 3.15m)

**Utility Room** - 7'11" x 6'5" (2.41m x 1.96m)