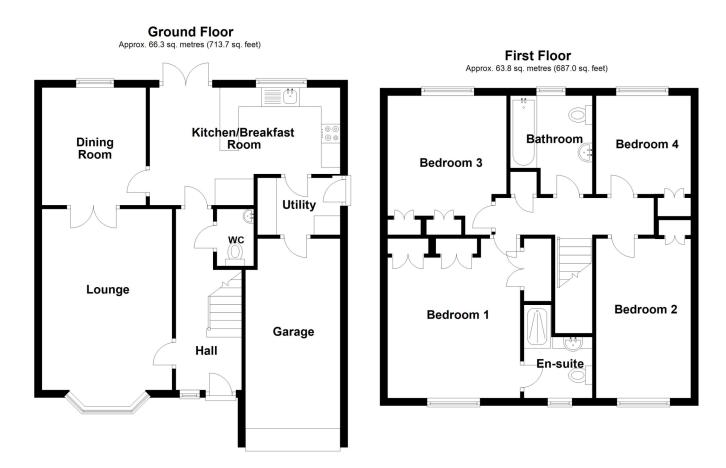

## **EPC TO FOLLOW**

Total area: approx. 130.1 sq. metres (1400.7 sq. feet)

**Entrance Hall** 

**Downstairs Cloakroom** 

**Lounge** - 15'7" x 11'3" (4.75m x 3.43m)

**Dining Room** - 10'4" x 9' (3.15m x 2.74m)

Kitchen Breakfast Room - 16'5" x 10'4" (5m x 3.15m)

**Utility Room** - 7'11" x 6'5" (2.41m x 1.96m)

**Bedroom One** - 12'2" x 12'2" (3.7m x 3.7m)

**En-Suite** 

**Bedroom Two** - 12'5" x 8'3" (3.78m x 2.51m)

**Bedroom Three** - 12' x 9'9" (3.66m x 2.97m)

**Bedroom Four** - 10'5" x 8'7" (3.18m x 2.62m)

Family Bathroom