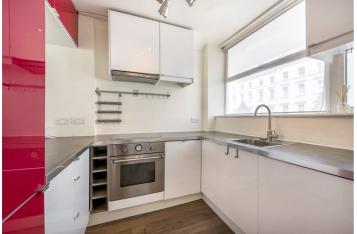

## CHURCHILL GARDENS, UK, SW1V

£439,950 LEASEHOLD

Accommodation comprises a spacious, bright reception with room to dine and entertain, a modern fitted kitchen, a large double bedroom with storage and a smart family bathroom. To the rear, there is a useful private balcony with views over the attractive communal gardens.

The area benefits from fibre broadband connectivity and eco-friendly flooring and paintwork. The purchase can include some of the kitchen appliances and furniture.

Transport links are abundant in the local area, with Pimlico Underground Station, Victoria Station and the Thames Clipper being within easy reach.