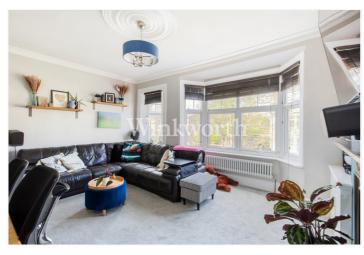

## **DESCRIPTION:**

A beautifully presented two-double bedroom, split-level first-floor flat in a sought-after location approximately half a mile from Palmers Green rail station (to Moorgate), and shopping amenities on Green Lanes. You will also find a wealth of open spaces nearby, including Hazelwood Recreation Ground and Broomfield Park.

Offered for sale with a share of freehold, the property boasts a total floor area of just under 1100 Sq.ft, with light and airy accommodation and ample built-in storage. The first floor enjoys a generously sized living room with a bay window and a character fireplace with bespoke storage and shelving in the alcoves. Additionally, there is an attractive fitted kitchen with a block wood worktop, a modern bathroom, and a spacious bedroom. On the upper floor is the principal bedroom with two large skylights providing plenty of natural light. Additionally, you will find a cleverly concealed luxury ensuite set behind a fitted wardrobe. We highly recommend a viewing to fully appreciate the light and space this fantastic flat has to offer.