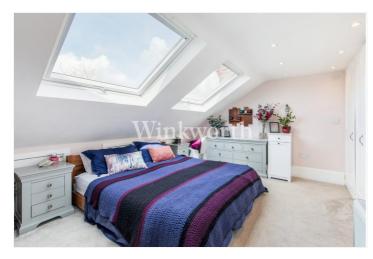

Offered for sale with a share of freehold, the property boasts a total floor area of just under 1100 Sq.ft, with light and airy accommodation and ample built-in storage. The first floor enjoys a generously sized living room with a bay window and a character fireplace with bespoke storage and shelving in the alcoves. Additionally, there is an attractive fitted kitchen with a block wood worktop, a modern bathroom, and a spacious bedroom. On the upper floor is the principal bedroom with two large skylights providing plenty of natural light. Additionally, you will find a cleverly concealed luxury ensuite set behind a fitted wardrobe. We highly recommend a viewing to fully appreciate the light and space this fantastic flat has to offer.