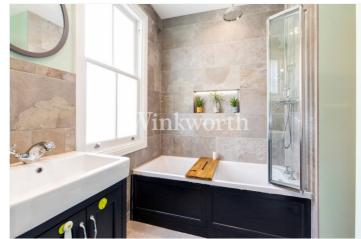

Offered for sale with a share of freehold, the property boasts a total floor area of just under 1100 Sq.ft, with light and airy accommodation and ample built-in storage. The first floor enjoys a generously sized living room with a bay window and a character fireplace with bespoke storage and shelving in the alcoves. Additionally, there is an attractive fitted kitchen with a block wood worktop, a modern bathroom, and a spacious bedroom. On the upper floor is the principal bedroom with two large skylights providing plenty of natural light. Additionally, you will find a cleverly concealed luxury ensuite set behind a fitted wardrobe. We highly recommend a viewing to fully appreciate the light and space this fantastic flat has to offer.