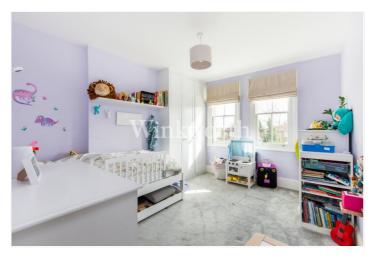

Offered for sale with a share of freehold, the property boasts a total floor area of just under 1100 Sq.ft, with light and airy accommodation and ample built-in storage. The first floor enjoys a generously sized living room with a bay window and a character fireplace with bespoke storage and shelving in the alcoves. Additionally, there is an attractive fitted kitchen with a block wood worktop, a modern bathroom, and a spacious bedroom. On the upper floor is the principal bedroom with two large skylights providing plenty of natural light. Additionally, you will find a cleverly concealed luxury ensuite set behind a fitted wardrobe. We highly recommend a viewing to fully appreciate the light and space this fantastic flat has to offer.