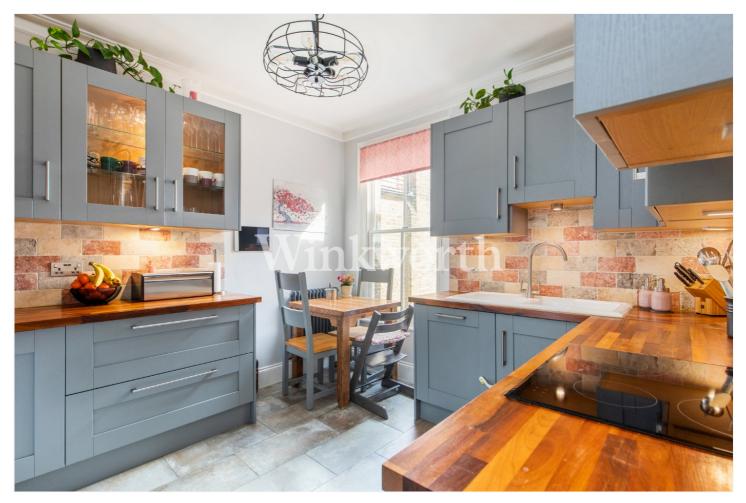

Offered for sale with a share of freehold, the property boasts a total floor area of just under 1100 Sq.ft, with light and airy accommodation and ample built-in storage. The first floor enjoys a generously sized living room with a bay window and a character fireplace with bespoke storage and shelving in the alcoves. Additionally, there is an attractive fitted kitchen with a block wood worktop, a modern bathroom, and a spacious bedroom. On the upper floor is the principal bedroom with two large skylights providing plenty of natural light. Additionally, you will find a cleverly concealed luxury ensuite set behind a fitted wardrobe. We highly recommend a viewing to fully appreciate the light and space this fantastic flat has to offer.