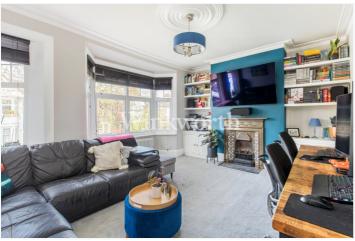

Offered for sale with a share of freehold, the property boasts a total floor area of just under 1100 Sq.ft, with light and airy accommodation and ample built-in storage. The first floor enjoys a generously sized living room with a bay window and a character fireplace with bespoke storage and shelving in the alcoves. Additionally, there is an attractive fitted kitchen with a block wood worktop, a modern bathroom, and a spacious bedroom. On the upper floor is the principal bedroom with two large skylights providing plenty of natural light. Additionally, you will find a cleverly concealed luxury ensuite set behind a fitted wardrobe. We highly recommend a viewing to fully appreciate the light and space this fantastic flat has to offer.