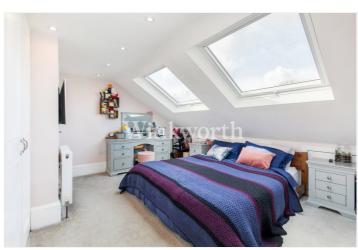

Offered for sale with a share of freehold, the property boasts a total floor area of just under 1100 Sq.ft, with light and airy accommodation and ample built-in storage. The first floor enjoys a generously sized living room with a bay window and a character fireplace with bespoke storage and shelving in the alcoves. Additionally, there is an attractive fitted kitchen with a block wood worktop, a modern bathroom, and a spacious bedroom. On the upper floor is the principal bedroom with two large skylights providing plenty of natural light. Additionally, you will find a cleverly concealed luxury ensuite set behind a fitted wardrobe. We highly recommend a viewing to fully appreciate the light and space this fantastic flat has to offer.