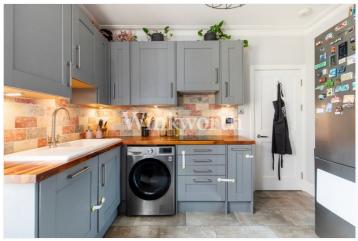

Offered for sale with a share of freehold, the property boasts a total floor area of just under 1100 Sq.ft, with light and airy accommodation and ample built-in storage. The first floor enjoys a generously sized living room with a bay window and a character fireplace with bespoke storage and shelving in the alcoves. Additionally, there is an attractive fitted kitchen with a block wood worktop, a modern bathroom, and a spacious bedroom. On the upper floor is the principal bedroom with two large skylights providing plenty of natural light. Additionally, you will find a cleverly concealed luxury ensuite set behind a fitted wardrobe. We highly recommend a viewing to fully appreciate the light and space this fantastic flat has to offer.