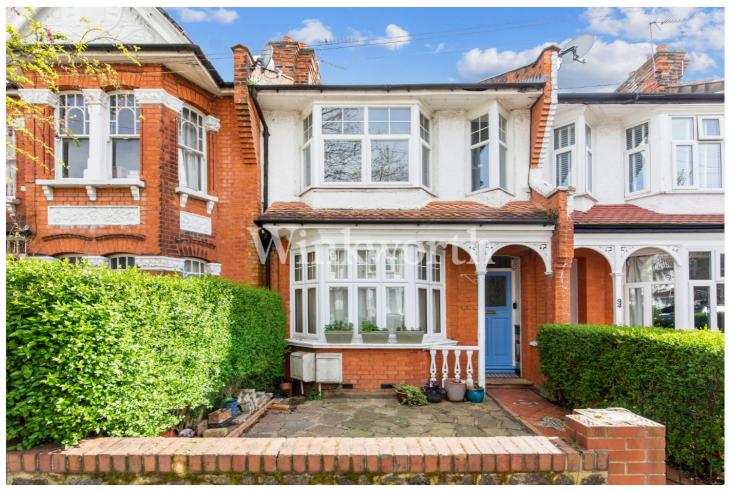

NEW RIVER CRESCENT, N13 **£450,000 SHARE OF FREEHOLD** 

A LIGHT AND SPACIOUS SPLIT-LEVEL FLAT SET ON THE FIRST AND UPPER FLOORS OF A TERRACED EDWARDIAN HOUSE.

Palmers Green | 020 8920 9900 | palmersgreen@winkworth.co.uk

## **DESCRIPTION:**

A beautifully presented two-double bedroom, split-level first-floor flat in a sought-after location approximately half a mile from Palmers Green rail station (to Moorgate), and shopping amenities on Green Lanes. You will also find a wealth of open spaces nearby, including Hazelwood Recreation Ground and Broomfield Park.

Offered for sale with a share of freehold, the property boasts a total floor area of just under 1100 Sq.ft, with light and airy accommodation and ample built-in storage. The first floor enjoys a generously sized living room with a bay window and a character fireplace with bespoke storage and shelving in the alcoves. Additionally, there is an attractive fitted kitchen with a block wood worktop, a modern bathroom, and a spacious bedroom. On the upper floor is the principal bedroom with two large skylights providing plenty of natural light. Additionally, you will find a cleverly concealed luxury ensuite set behind a fitted wardrobe. We highly recommend a viewing to fully appreciate the light and space this fantastic flat has to offer.