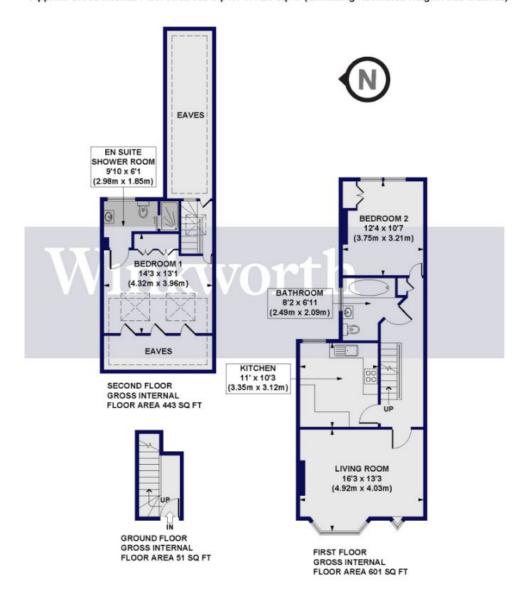

## New River Crescent, N13

Approx. Gross Internal Floor Area 1095 sq. ft / 101.77 sq. m (Including Restricted Height Area & Eaves) Approx. Gross Internal Floor Area 832 sq. ft / 177.26 sq. m (Excluding Restricted Height Area & Eaves)

All measurements of walls, doors, windows, fittings and appliances, including their size and location, are shown as standard sizes and do not constitute any warranty or representation by the seller, their agent or CP Creative. Any intending purchaser must satisfy himself by inspection or otherwise as to the correctness of the information contained in these plans.

This floorplan is for illustration purposes only and is not to scale. The position and size of doors, windows, appliances and other features are approximate.

Palmers Green | 020 8920 9900 | palmersgreen@winkworth.co.uk