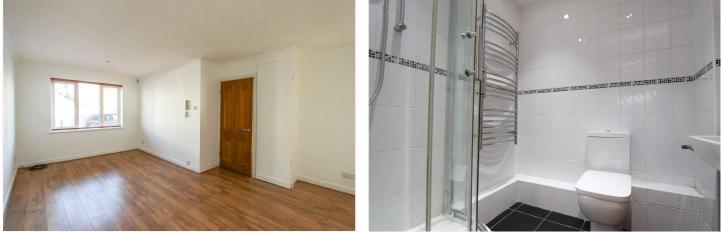

Bedroom One: - 11'857+ 3.89' Wardrobes x 8'6. Double glazed window to front. Fitted wardrobe to one wall. Electric heater. Carpet to floor.

Bedroom Two: -  $9'01 > 7'02 \times 8'56$ . Double glazed window to front. Electric heater. Carpet to floor.

Shower Room: - 6'41 x 5'43. White three-piece suite comprising: Shower cubicle, pedestal wash hand basin and wc. Chrome towel radiator. Extractor fan. Tiled walls and floor. Spotlights to ceiling.

Exterior: - Communal gardens to rear. Residents parking to the rear, with space for visitors