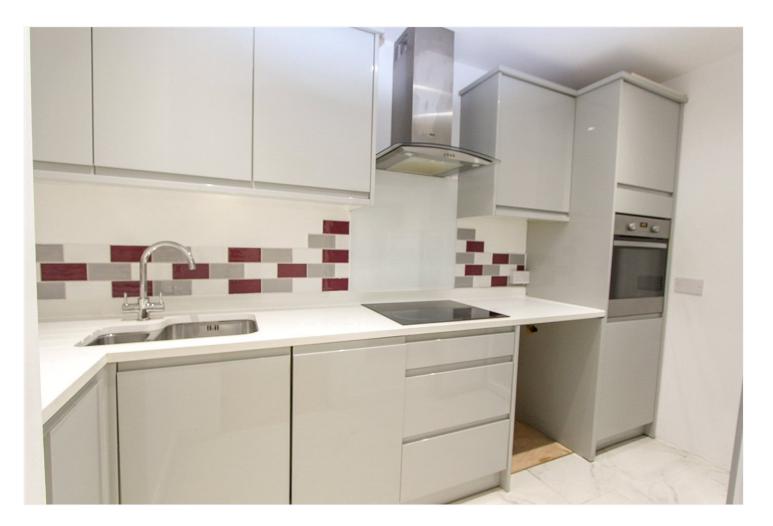

Lounge/Diner: - 17'77 x 9'38 < 13'2 Max. Double glazed window to front. Spotlights to ceiling. Electric heater. Laminate flooring. Kitchen: - 11'6 Max x 5'41. Range of high gloss wall and base units, with contrasting stone worktops. Built in oven. Inset hob with glass splashback and extractor hood over. Integrated dishwasher. Space and plumbing for washing machine and fridge freezer. Inset one and a half bowl sink with mixer tap. Spotlights to ceiling. Tiled splashback. Tiled floor.