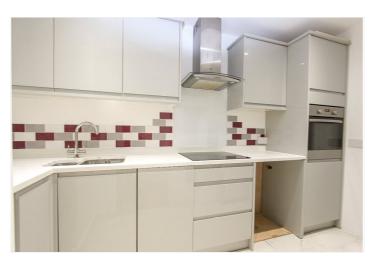

Lounge/Diner: - 17'77 x 9'38 < 13'2 Max. Double glazed window to front. Spotlights to ceiling. Electric heater. Laminate flooring. Kitchen: - 11'6 Max x 5'41. Range of high gloss wall and base units, with contrasting stone worktops. Built in oven. Inset hob with glass splashback and extractor hood over. Integrated dishwasher. Space and plumbing for washing machine and fridge freezer. Inset one and a half bowl sink with mixer tap. Spotlights to ceiling. Tiled splashback. Tiled floor.