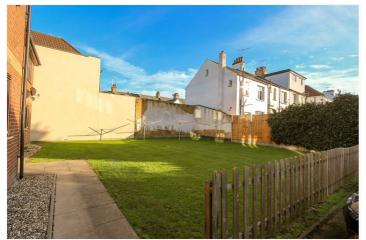

Shower Room: - 6'41 x 5'43. White three-piece suite comprising: Shower cubicle, pedestal wash hand basin and wc. Chrome towel radiator. Extractor fan. Tiled walls and floor. Spotlights to ceiling.

Exterior: - Communal gardens to rear. Residents parking to the rear, with space for visitors