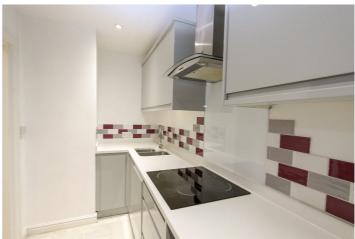

Lounge/Diner: - 17'77 x 9'38 < 13'2 Max. Double glazed window to front. Spotlights to ceiling. Electric heater. Laminate flooring. Kitchen: - 11'6 Max x 5'41. Range of high gloss wall and base units, with contrasting stone worktops. Built in oven. Inset hob with glass splashback and extractor hood over. Integrated dishwasher. Space and plumbing for washing machine and fridge freezer. Inset one and a half bowl sink with mixer tap. Spotlights to ceiling. Tiled splashback. Tiled floor.