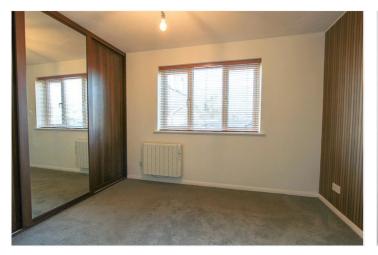

Bedroom One: - 11'857+ 3.89' Wardrobes x 8'6. Double glazed window to front. Fitted wardrobe to one wall. Electric heater. Carpet to floor.

Bedroom Two: -  $9'01 > 7'02 \times 8'56$ . Double glazed window to front. Electric heater. Carpet to floor.