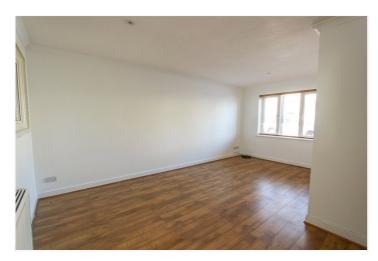

Lounge/Diner: - 17'77 x 9'38 < 13'2 Max. Double glazed window to front. Spotlights to ceiling. Electric heater. Laminate flooring. Kitchen: - 11'6 Max x 5'41. Range of high gloss wall and base units, with contrasting stone worktops. Built in oven. Inset hob with glass splashback and extractor hood over. Integrated dishwasher. Space and plumbing for washing machine and fridge freezer. Inset one and a half bowl sink with mixer tap. Spotlights to ceiling. Tiled splashback. Tiled floor.