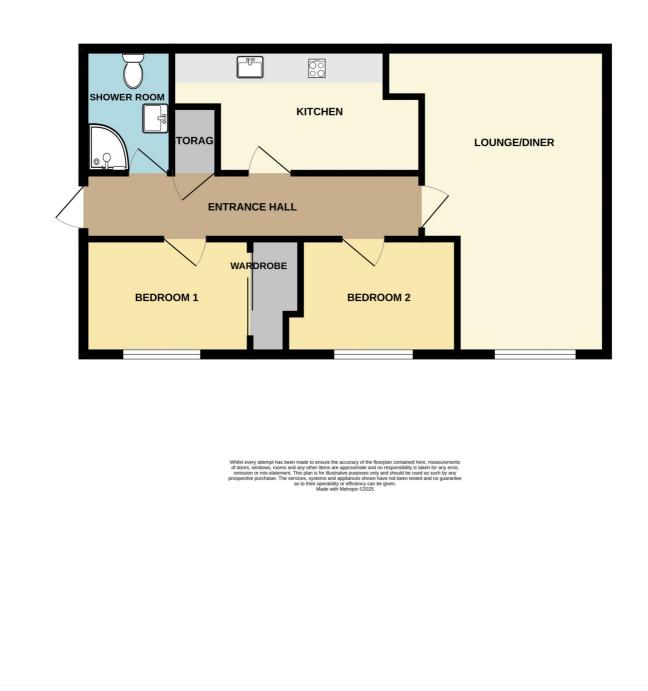

Accommodation Comprises: -

Communal entrance door with entry phone system to lobby.

Ground floor personal entrance door to: -

Entrance Hall: - Spot lights to ceiling. Airing cupboard. Laminate flooring. Doors to all rooms.

Lounge/Diner: - 17'77 x 9'38 < 13'2 Max. Double glazed window to front. Spotlights to ceiling. Electric heater. Laminate flooring. Kitchen: - 11'6 Max x 5'41. Range of high gloss wall and base units, with contrasting stone worktops. Built in oven. Inset hob with glass splashback and extractor hood over. Integrated dishwasher. Space and plumbing for washing machine and fridge freezer. Inset one and a half bowl sink with mixer tap. Spotlights to ceiling. Tiled splashback. Tiled floor.

Bedroom One: - 11'857+ 3.89' Wardrobes x 8'6. Double glazed window to front. Fitted wardrobe to one wall. Electric heater. Carpet to floor.

Bedroom Two: -  $9'01 > 7'02 \times 8'56$ . Double glazed window to front. Electric heater. Carpet to floor.

Shower Room: - 6'41 x 5'43. White three-piece suite comprising: Shower cubicle, pedestal wash hand basin and wc. Chrome towel radiator. Extractor fan. Tiled walls and floor. Spotlights to ceiling.

Exterior: - Communal gardens to rear. Residents parking to the rear, with space for visitors

#### **GROUND FLOOR**

This floorplan is for illustration purposes only and is not to scale. The position and size of doors, windows, appliances and other features are approximate.

Tenure: Leasehold

Term: 118 year and 2 months