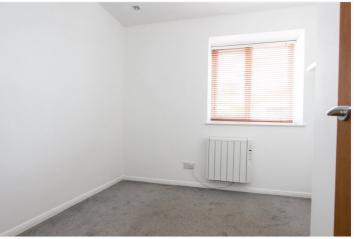

Bedroom One: - 11'857+ 3.89' Wardrobes x 8'6. Double glazed window to front. Fitted wardrobe to one wall. Electric heater. Carpet to floor.

Bedroom Two: -  $9'01 > 7'02 \times 8'56$ . Double glazed window to front. Electric heater. Carpet to floor.